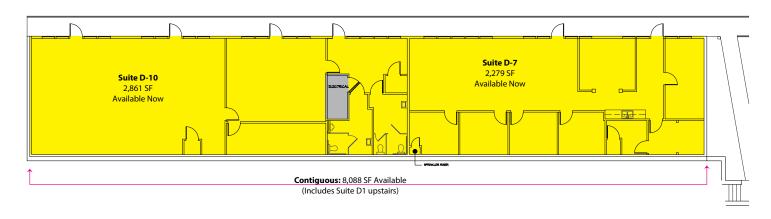

## Building D - 1st Floor

| Suite      | Square Footage      |
|------------|---------------------|
| D-07       | 2,279 SF            |
| D-10       | 2,861 SF            |
| Contiguous | 5,140 SF - 8,088 SF |