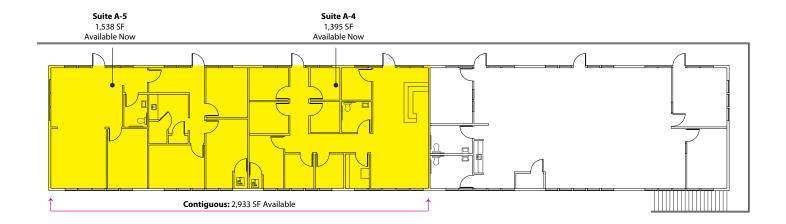

## **Building A - 2<sup>nd</sup> Floor**

| Suite      | Square Footage |
|------------|----------------|
| A-04       | 1,395 SF       |
| A-05       | 1,538 SF       |
| Contiguous | 2,933 SF       |

### **Building A - 1st Floor**

| Suite | Square Footage |
|-------|----------------|
| A-12  | 728 SF         |

2601-2715 Jahn Avenue NW, Gig Harbor, WA 98335