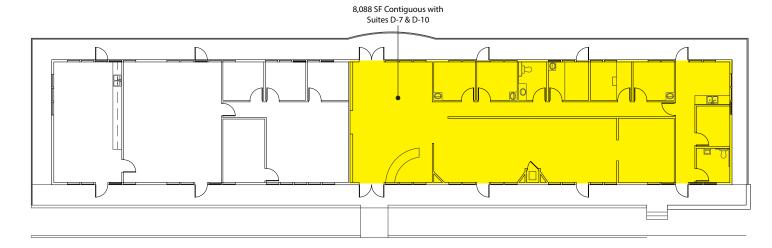

## **Building D - 2<sup>nd</sup> Floor**

| Suite      | Square Footage |
|------------|----------------|
| D-01       | 2,948 SF       |
| Contiguous | 8,088 SF       |

#### Suite D-1 2,948 SF Available Now