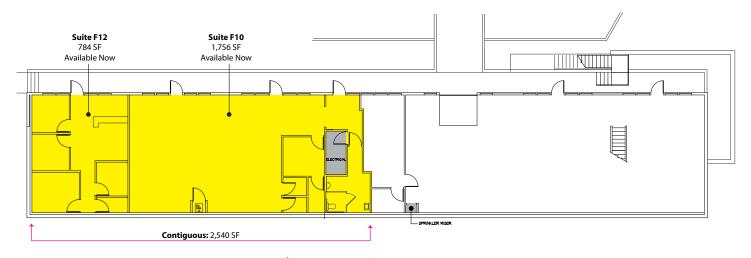

## Building F - 1<sup>st</sup> Floor

| Suite      | <b>Square Footage</b> |
|------------|-----------------------|
| F-10       | 1,756 SF              |
| F-12       | 784 SF                |
| Contiguous | 2,540 SF              |