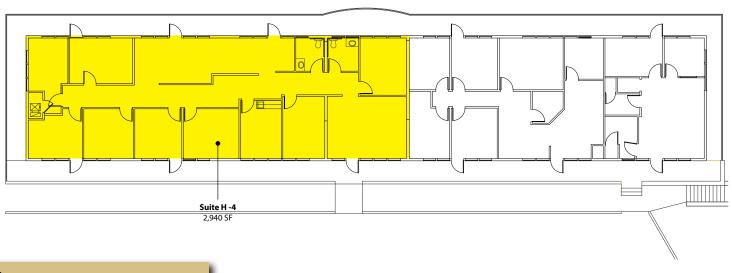

### **Building H - 2nd Floor**

| Suite | Square Footage |
|-------|----------------|
| H-04  | 2,940 SF       |