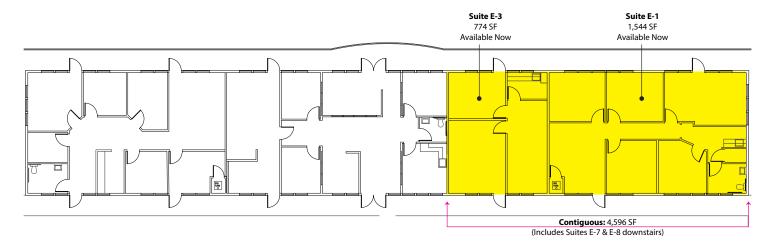

## **Building E - 2<sup>nd</sup> Floor**

| Suite      | Square Footage      |
|------------|---------------------|
| E-01       | 1,544 SF            |
| E-03       | 774 SF              |
| Contiguous | 2,318 SF - 4,596 SF |

## **Building E - 1st Floor**

| Suite      | Square Footage      |
|------------|---------------------|
| E-07       | 1,514 SF            |
| E-08       | 764 SF              |
| Contiguous | 2,278 SF - 4,596 SF |