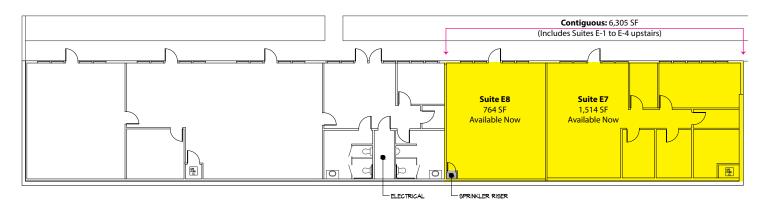

## **Building E - 1st Floor**

| Suite      | Square Footage      |
|------------|---------------------|
| E-07       | 1,514 SF            |
| E-08       | 764 SF              |
| Contiguous | 2,278 SF - 4,596 SF |

## **Building E - 2<sup>nd</sup> Floor**

| Suite      | Square Footage      |
|------------|---------------------|
| E-01       | 1,544 SF            |
| E-03       | 774 SF              |
| Contiguous | 2,318 SF - 4,596 SF |