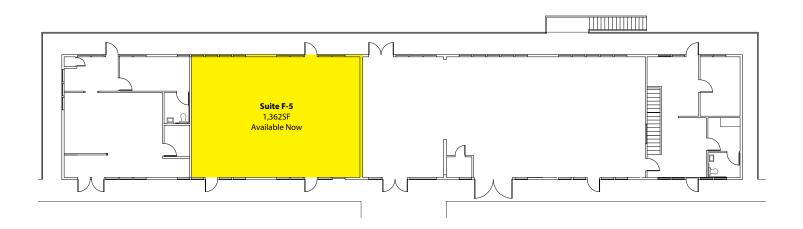

## **Building F - 2nd Floor**

| Suite | Square Footage |
|-------|----------------|
| F-05  | 1,362 SF       |