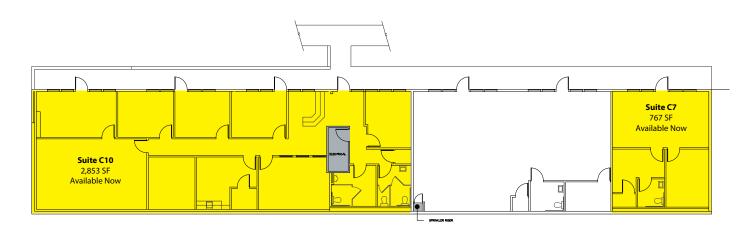

## **Building C - 1st Floor**

| Suite | Square Footage |
|-------|----------------|
| C-07  | 767 SF         |
| C-10  | 2,853 SF       |

2601-2715 Jahn Avenue NW, Gig Harbor, WA 98335