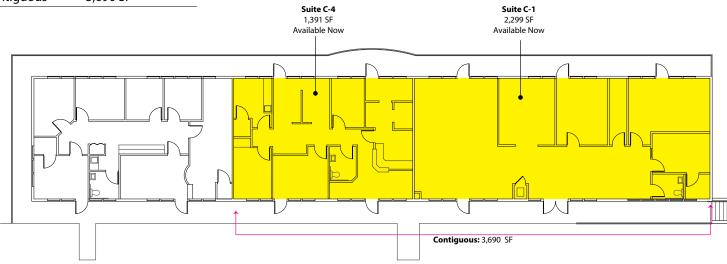

## **Building C - 2<sup>nd</sup> Floor**

| Suite      | Square Footage |
|------------|----------------|
| C-01       | 2,299 SF       |
| C-04       | 1,391 SF       |
| Contiguous | 3,690 SF       |

## **Building C - 1st Floor**

| Suite | Square Footage |
|-------|----------------|
| C-07  | 767 SF         |
| C-10  | 2,853 SF       |

2601-2715 Jahn Avenue NW, Gig Harbor, WA 98335