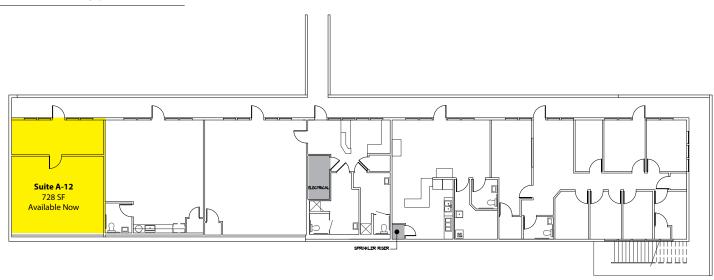

### **Building A - 1st Floor**

| Suite | Square Footage |
|-------|----------------|
| A-12  | 728 SF         |

2601-2715 Jahn Avenue NW, Gig Harbor, WA 98335