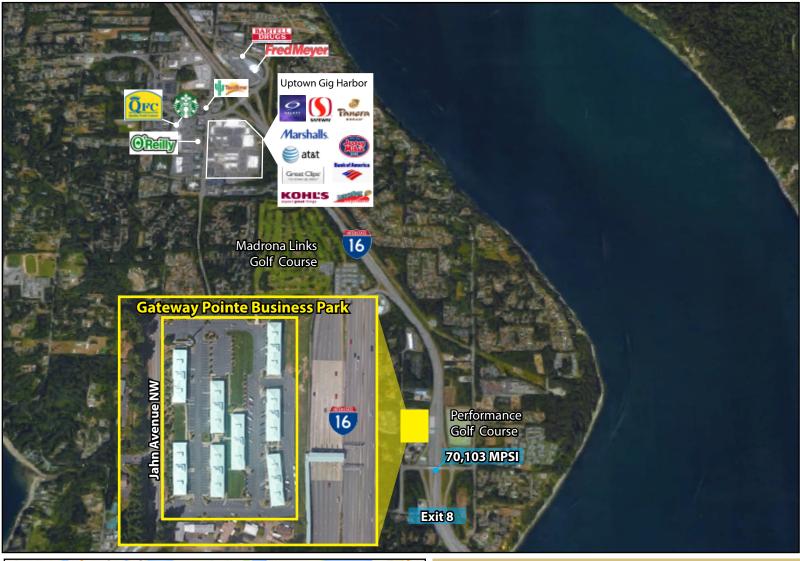

## **GATEWAY POINTE BUSINESS PARK**

2601-2715 Jahn Avenue NW, Gig Harbor, WA 98335

IDEAL USES: Professional Office/Medical, Showroom, Wholesale Retail, Recreational, Winery/Brewery, Educational, Salon, Boutique

### **FEATURES:**

- Attractive Architectural Design & Business Park Atmosphere
- Great Visibility to 70,000+ Cars/Day on Hwy 16
- Quick Access to Tacoma Half Mile from Off-Ramp
- Buildings Include Heating & Air Conditioning
- Tall Ceilings with Sky Lights
- Extensive Window Line Provides Abundant Natural Light
- Buildings Available for Purchase:
  - Building C: \$1,771,000 (\$171/SF)
  - Building D: \$1,771,000 (\$171/SF)
  - Building E: \$1,879,000 (\$170/SF)
  - Building F: \$1,859,000 (\$179/SF)