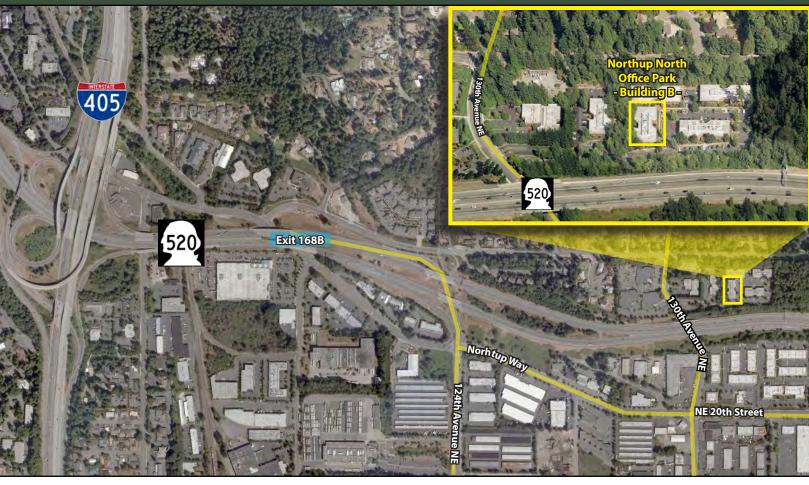

# **BUILDING FEATURES:**

- Off-Lobby, Corner Suites
- Water Feature Views (Suite 103)
- Brick & Glass Construction
- Convenient Access to SR 520 & I-405
- Park-Like Setting

Rosen-Harbottle Commercial Real Estate | P.O. Box 5003 Bellevue, WA 98009-5003 phone: (425) 454-3030 fax: (425) 454-6705 | www.rosenharbottle.com

# **Northup North Office Park - Bldg B**

2310 130th Avenue NE, Bellevue, WA 98005