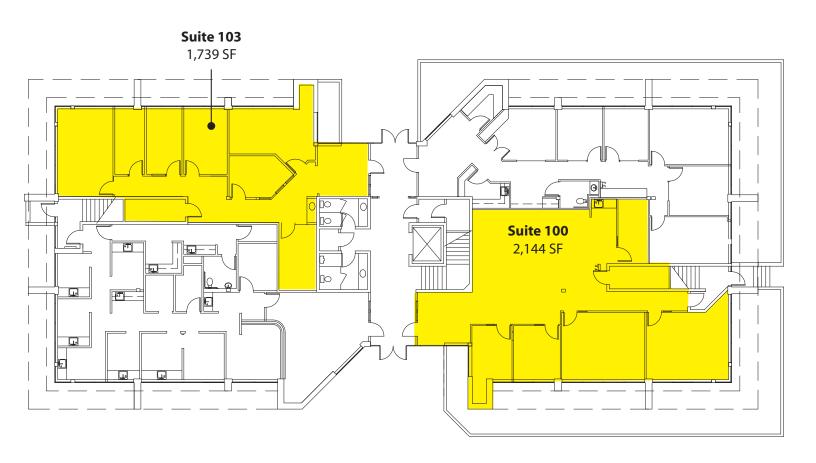

# **First Floor**

### **SUITE DETAILS - 103**

- 3 Private Offices on Window Line
- 2 Exam Rooms
- Lobby: Reception & Waiting Area
- Kitchenette
- Water Feature Views

# **SUITE DETAILS - 100**

- 4 Private Offices on Window Line
- Reception
- Conference Room
- Kitchenette
- 2 Entrances

Rosen~Harbottle Commercial Real Estate | P.O. Box 5003 Bellevue, WA 98009-5003 phone: (425) 454-3030 fax: (425) 454-6705 | www.rosenharbottle.com