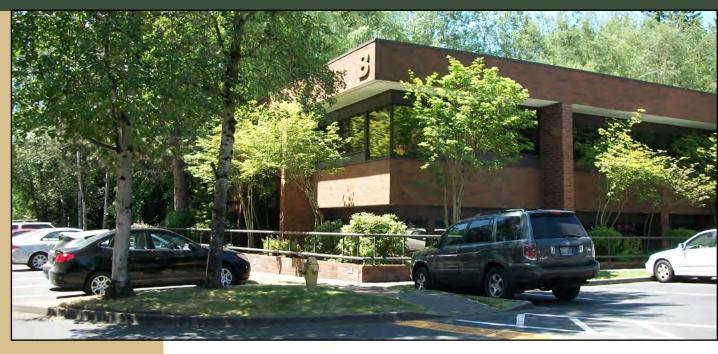

# Northup North Office Park - Bldg B

2310 130th Avenue NE, Bellevue, WA 98005

For more information, contact:

ROSEN~HARBOTTLE
COMMERCIAL REAL ESTATE

# **BUILDING FEATURES:**

- Off-Lobby, Corner Suites
- Water Feature Views (Suite 103)
- Brick & Glass Construction
- Convenient Access to SR 520 & I-405
- Park-Like Setting

Rosen-Harbottle Commercial Real Estate | P.O. Box 5003 Bellevue, WA 98009-5003 phone: (425) 454-3030 fax: (425) 454-6705 | www.rosenharbottle.com