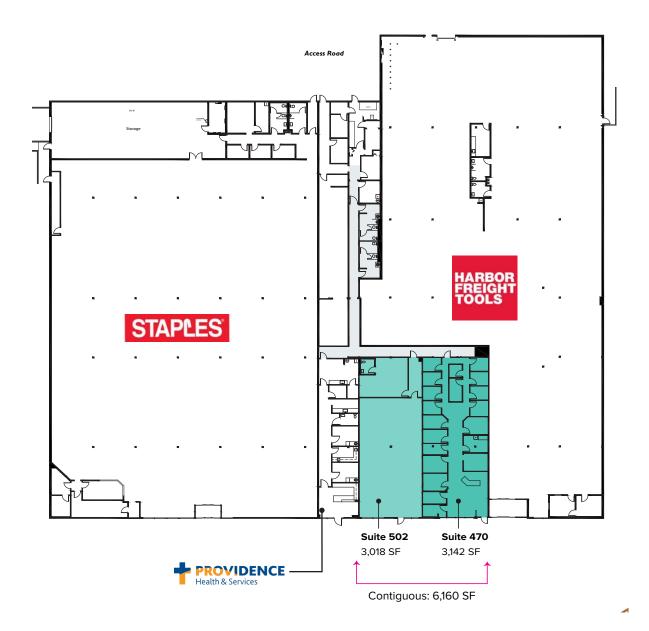

## SITE PLAN

## RETAIL FLOOR PLAN

| Suite | Square Feet         | Rate            | Notes                                                                                                                                |
|-------|---------------------|-----------------|--------------------------------------------------------------------------------------------------------------------------------------|
| 470   | 3,142 SF - 6,160 SF | \$14.00/SF, NNN | Former tanning salon with several private rooms & reception. Contiguous with Suite 111 for a total of 6,160 SF.  Available now.      |
| 502   | 3,018 SF - 6,160 SF | \$14.00/SF, NNN | Retail area with showroom area, back of house space, & 1 restroom. Contiguous with Suite 108 for a total of 6,160 SF. Available now. |