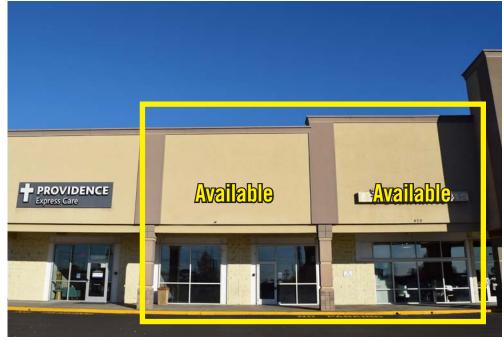

# STAPLES, HARBOR FREIGHT, & ALBERTSON'S ANCHORED RETAIL CENTER

3,018 SF - 6,160 SF AVAILABLE

Retail Rate: \$14.00/SF

Retail NNN: \$5.68/SF

## RETAIL FLOOR PLAN

| Suite | Square Feet         | Rate            | Notes                                                                                                                                |
|-------|---------------------|-----------------|--------------------------------------------------------------------------------------------------------------------------------------|
| 470   | 3,142 SF - 6,160 SF | \$14.00/SF, NNN | Former tanning salon with several private rooms & reception. Contiguous with Suite 111 for a total of 6,160 SF.  Available now.      |
| 502   | 3,018 SF - 6,160 SF | \$14.00/SF, NNN | Retail area with showroom area, back of house space, & 1 restroom. Contiguous with Suite 108 for a total of 6,160 SF. Available now. |