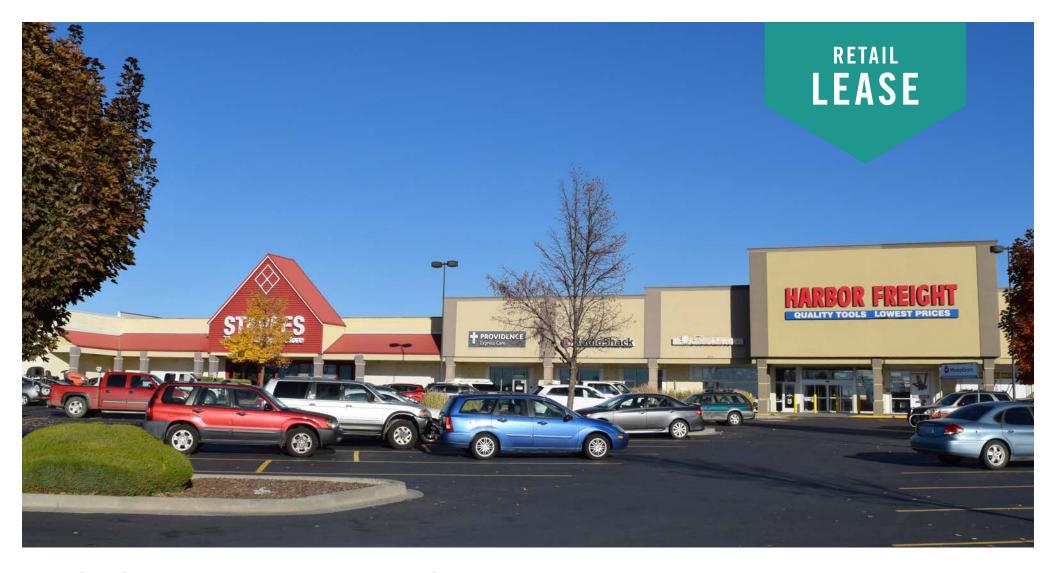

# **EASTGATE MARKETPLACE**

460 - 520 N Wilbur Avenue | Walla Walla, WA 99362

# STAPLES, HARBOR FREIGHT, & ALBERTSON'S ANCHORED RETAIL CENTER

3,018 SF - 6,160 SF AVAILABLE

Retail Rate: \$14.00/SF

Retail NNN: \$5.68/SF

#### PROPERTY DETAILS:

- Building Signage
- Common area restrooms for customers
- Quick access to Highway-12 and Walla Walla Regional Airport
- Abundant parking
- Neighboring retailers include Joann Fabrics and Crafts,
   Dollar Tree, Rite Aid, McDonald's, and Subway