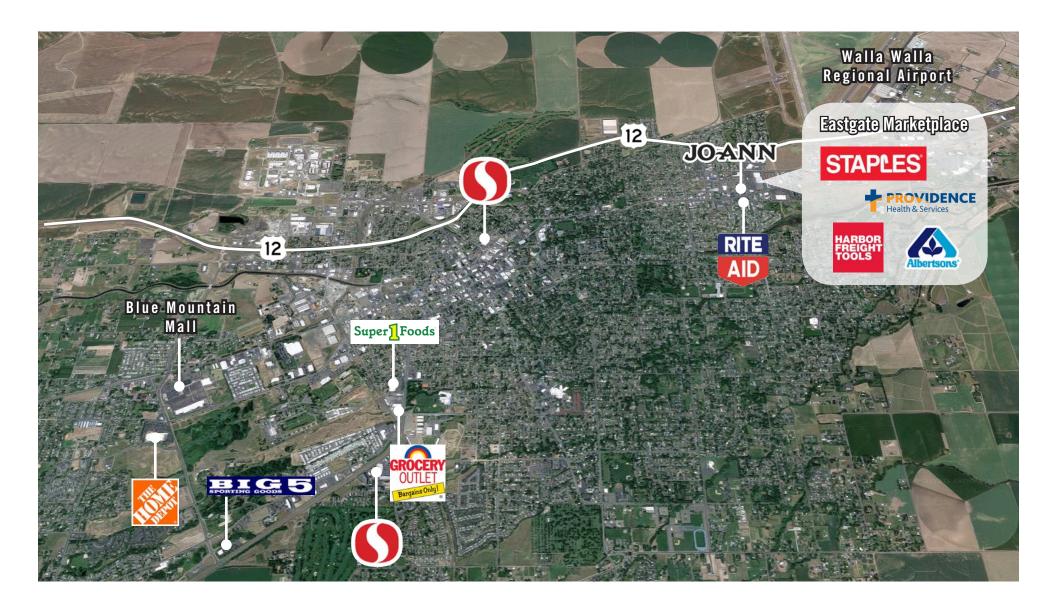

PLAN







## RETAIL FLOOR PLAN

| Suite | Square Feet         | Rate            | Notes                                                                                                                                |
|-------|---------------------|-----------------|--------------------------------------------------------------------------------------------------------------------------------------|
| 470   | 3,142 SF - 6,160 SF | \$14.00/SF, NNN | Former tanning salon with several private rooms & reception. Contiguous with Suite 111 for a total of 6,160 SF.  Available now.      |
| 502   | 3,018 SF - 6,160 SF | \$14.00/SF, NNN | Retail area with showroom area, back of house space, & 1 restroom. Contiguous with Suite 108 for a total of 6,160 SF. Available now. |





## **LOCATION MAP**