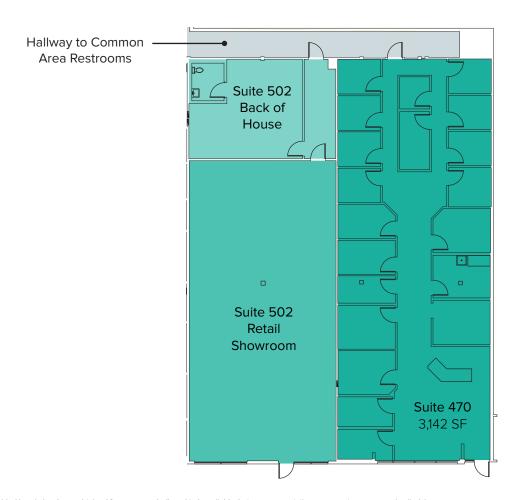

## RETAIL FLOOR PLAN

| Suite | Square Feet         | Rate            | Notes                                                                                                                                |
|-------|---------------------|-----------------|--------------------------------------------------------------------------------------------------------------------------------------|
| 470   | 3,142 SF - 6,160 SF | \$14.00/SF, NNN | Former tanning salon with several private rooms & reception. Contiguous with Suite 111 for a total of 6,160 SF.  Available now.      |
| 502   | 3,018 SF - 6,160 SF | \$14.00/SF, NNN | Retail area with showroom area, back of house space, & 1 restroom. Contiguous with Suite 108 for a total of 6,160 SF. Available now. |