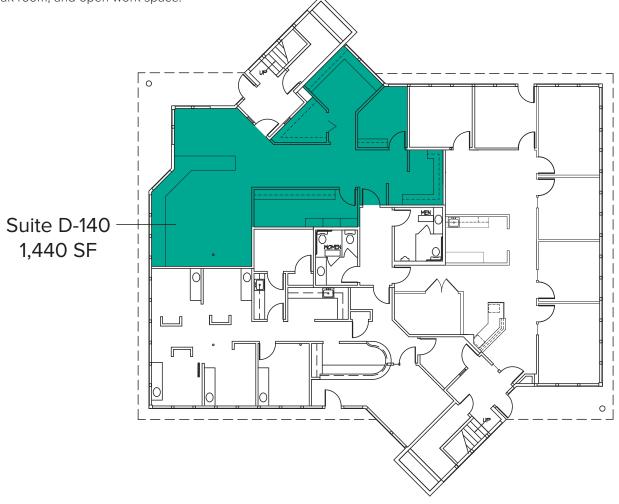

## BUILDING D (22526) FIRST LEVEL FLOOR PLAN

Suite Square Feet Rate

D-140 1,440 SF \$28.00/SF, NNN

First floor office with 1 private room, reception area, break room, and open work space. **Available Now.** 