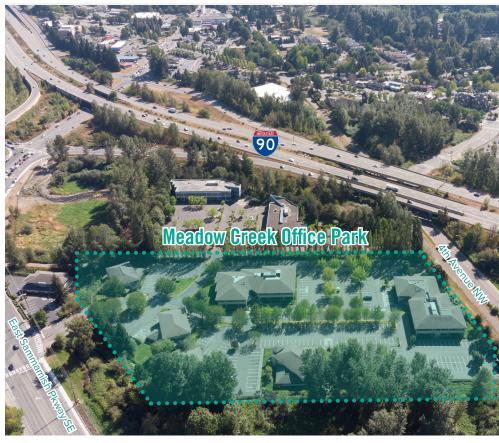

#### **OFFICE PARK DETAILS:**

- Minutes from Costco Headquarters
- Amazing Location off I-90 at Front St/E Lake Sammamish Pkwy
- Nearby Amenities Include Retailers, Grocers, Restaurants, Hospital & Parks
- Park-Like, Campus Setting with Free Surface Parking

# SITE PLAN