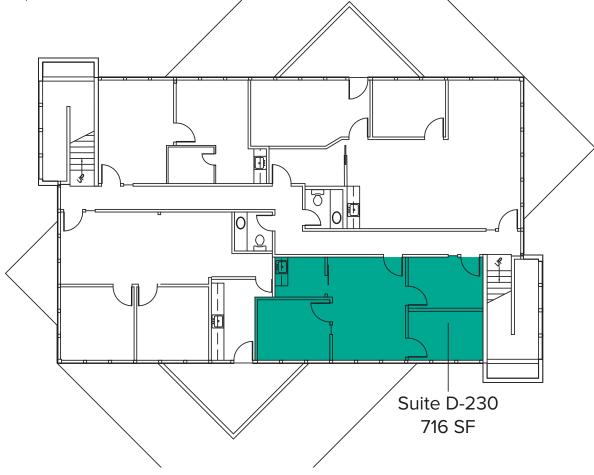

# BUILDING D (22526) SECOND LEVEL FLOOR PLAN

Suite Square Feet Rate

D-230 716 SF \$2,750/Month, Full Service

Second floor medical/office space with 3 private rooms, reception area, and break room with kitchenette. **Available 5/1/2023.** 