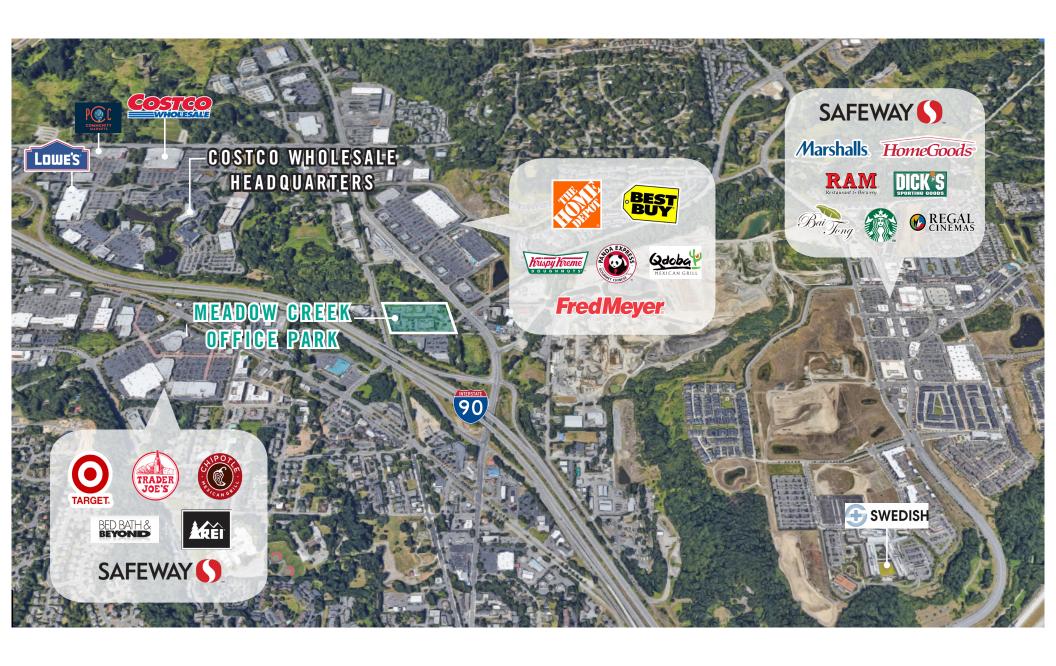

floor office with 1 private room, reception area, break room, and open work space. **Available Now.** 





# BUILDING D (22526) SECOND LEVEL FLOOR PLAN

Suite Square Feet Rate

D-230 716 SF \$2,750/Month, Full Service

Second floor medical/office space with 3 private rooms, reception area, and break room with kitchenette. **Available 5/1/2023.** 





# BUILDING G (22500) SECOND LEVEL FLOOR PLAN

 Suite
 Square Feet
 Rate

 G-226
 1,852 SF
 \$29.00/SF, NNN

Second floor office with private rooms, conference room, and break room with a kitchenette, **Available 5/1/2023.** 

G-250 750 SF \$2,850/Month, Full Service Suite G-226 1,852 SF

Second floor office with private offices and reception area. Available with 30 days' notice.



Suite G-250 750 SF

# SITE PLAN





#### **LOCATION MAP**