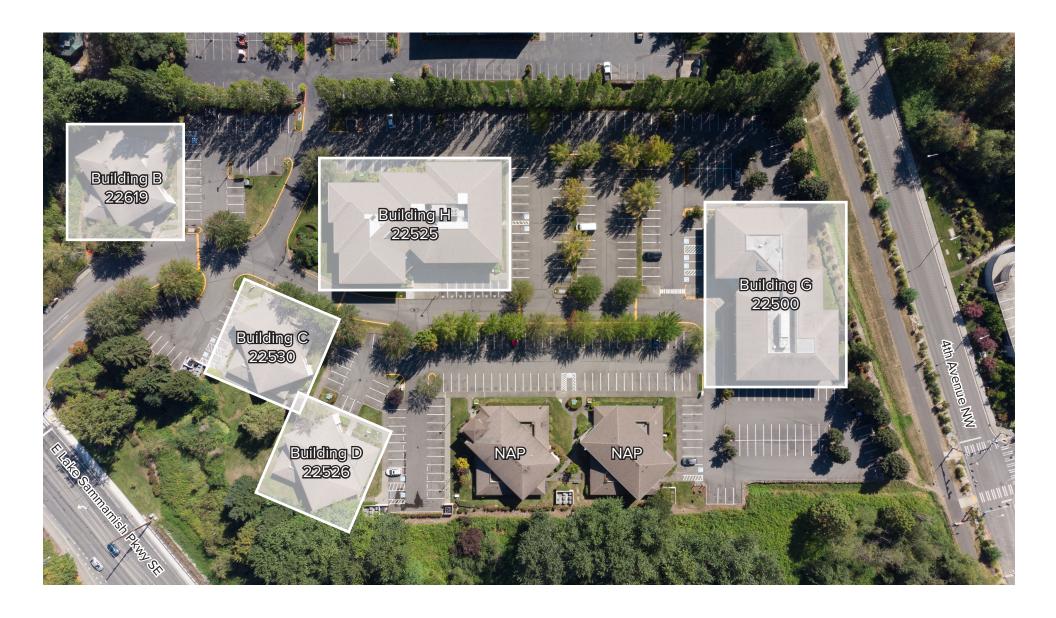

SF \$28.00/SF, NNN

First floor office with 1 private room, reception area, break room, and open work space. **Available Now.** 





# BUILDING D (22526) SECOND LEVEL FLOOR PLAN

Suite Square Feet Rate

D-230 716 SF \$2,750/Month, Full Service

Second floor medical/office space with 3 private rooms, reception area, and break room with kitchenette. **Available 5/1/2023.** 





# BUILDING G (22500) SECOND LEVEL FLOOR PLAN

 Suite
 Square Feet
 Rate

 G-226
 1,852 SF
 \$29.00/SF, NNN

Second floor office with private rooms, conference room, and break room with a kitchenette, **Available 5/1/2023.** 

G-250 750 SF \$2,850/Month, Full Service Suite G-226 1,852 SF

Second floor office with private offices and reception area. Available with 30 days' notice.



Suite G-250 750 SF

# SITE PLAN





#### **LOCATION MAP**