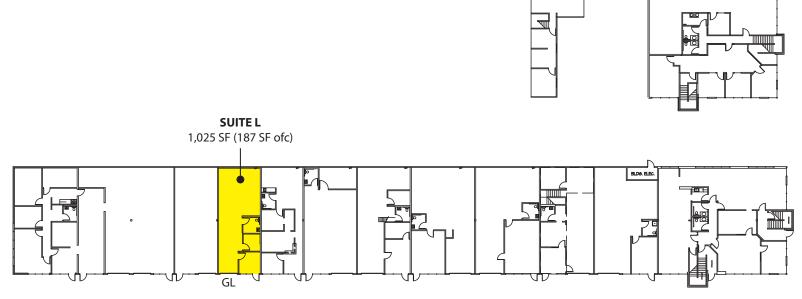

#### FIRST / SECOND FLOOR PLAN

NOT TO SCALE

Suite L: 1,025 SF (187 SF ofc)

Rosen~Harbottle Commercial Real Estate | P.O. Box 5003 Bellevue, WA 98009-5003 phone: (425) 454-3030 fax: (425) 454-6705 | www.rosenharbottle.com