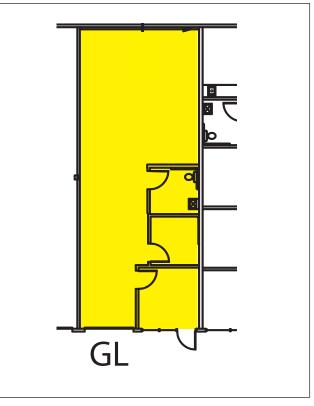

#### FIRST / SECOND FLOOR PLAN

NOT TO SCALE

Suite L: 1,025 SF (187 SF ofc)

Rosen~Harbottle Commercial Real Estate | P.O. Box 5003 Bellevue, WA 98009-5003 phone: (425) 454-3030 fax: (425) 454-6705 | www.rosenharbottle.com