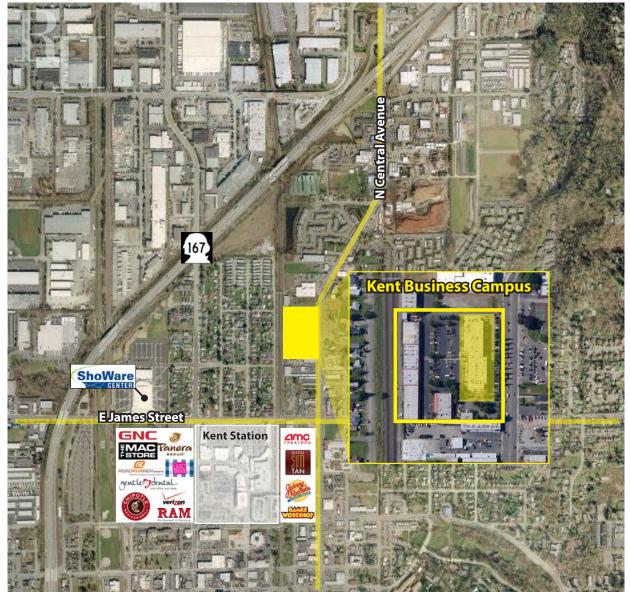

### **FEATURES:**

- Frontage on N Central Avenue
- New Lobby Renovation & Exterior Paint Complete
- Quick Access to SR 167, SR 516 & Downtown Kent
- Three Blocks from Kent Station & Retail Amenities
- On-Site Amenities: Nail Salon & Teriyaki Restaurant
- Concrete, Steel & Glass Construction