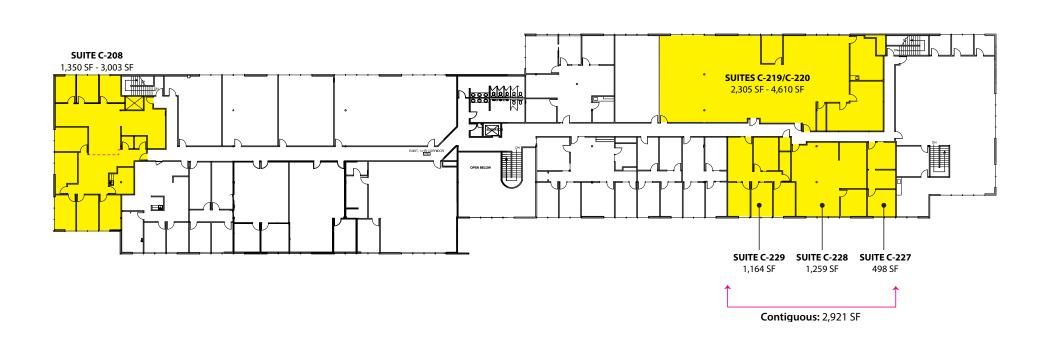

## **KENT BUSINESS CAMPUS**

841 N Central Avenue, Kent, WA 98032

**Building C - Second Floor** 

### 498 SF - 4,610 SF Available