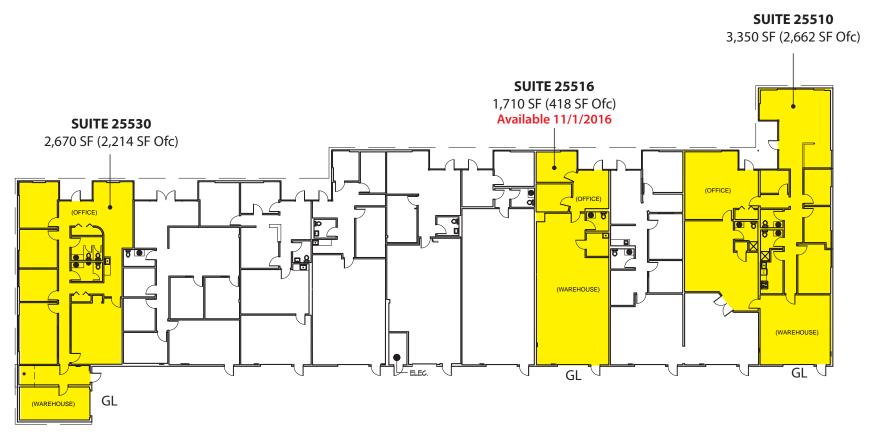

#### **Building B**

| Suite | Total SF | Ofc SF | Whse SF |
|-------|----------|--------|---------|
| 25510 | 3,350    | 2,662  | 688     |
| 25516 | 1,710    | 418    | 1,292   |
| 25530 | 2,670    | 2,214  | 456     |