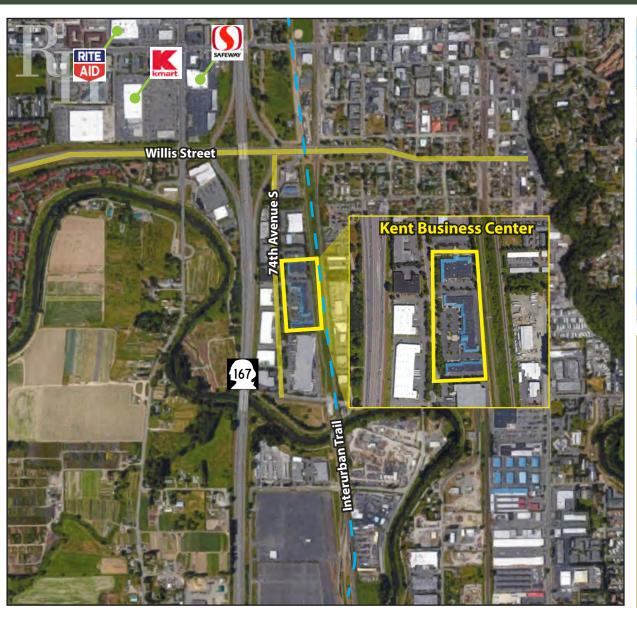

ces believed reliable. While we do not doubt its accuracy, we have not verified and make no guarantee, warranty or representation about it. It is your sole responsibility to independently confirm its accuracy and completeness.

25316-25530 74th Avenue S, Kent, WA 98032

#### **Building C**

**Suite 102 - Option A (Sample)** 



Rosen~Harbottle Commercial Real Estate | P.O. Box 5003 Bellevue, WA 98009-5003 phone: (425) 454-3030 fax: (425) 454-6705 | www.rosenharbottle.com

The information provided has been obtained from sources believed reliable. While we do not doubt its accuracy, we have not verified and make no guarantee, warranty or representation about it. It is your sole responsibility to independently confirm its accuracy and completeness.

25316-25530 74th Avenue S, Kent, WA 98032





For more information, contact:

ROSEN~HARBOTTLE
COMMERCIAL REAL ESTATE

**Brian Stewart** 

(425) 289-2222 brians@rosenharbottle.com

**Grant Rubenstein** 

(425) 289-2220 grant@rosenharbottle.com www.rosenharbottle.com

Rosen~Harbottle Commercial Real Estate | P.O. Box 5003 Bellevue, WA 98009-5003 phone: (425) 454-3030 fax: (425) 454-6705 | www.rosenharbottle.com