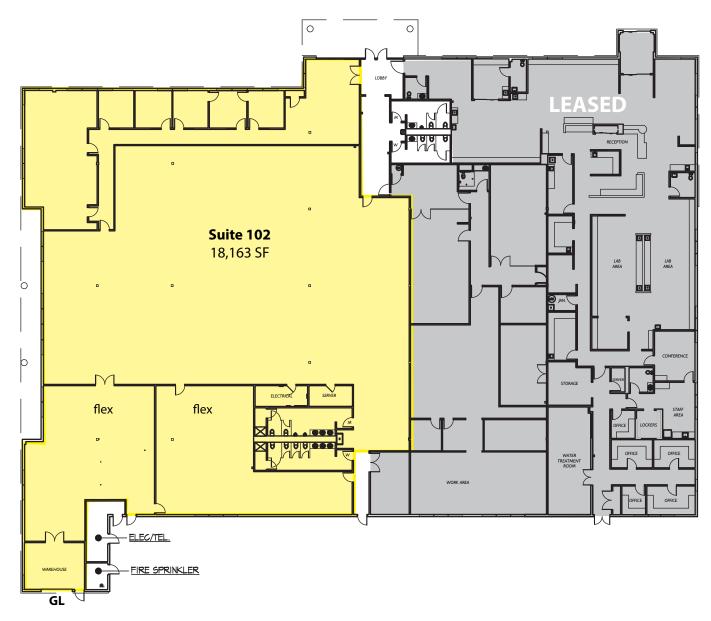

### **Building C**

| Suite                        | Total SF | Rent/SF |  |  |  |
|------------------------------|----------|---------|--|--|--|
| 25316-102                    | 18,163   | \$0.85  |  |  |  |
| Notes: HVAC throughout space |          |         |  |  |  |

#### **Building C**

**Suite 102 - Option A (Sample)** 

Rosen~Harbottle Commercial Real Estate | P.O. Box 5003 Bellevue, WA 98009-5003 phone: (425) 454-3030 fax: (425) 454-6705 | www.rosenharbottle.com

The information provided has been obtained from sources believed reliable. While we do not doubt its accuracy, we have not verified and make no guarantee, warranty or representation about it. It is your sole responsibility to independently confirm its accuracy and completeness.