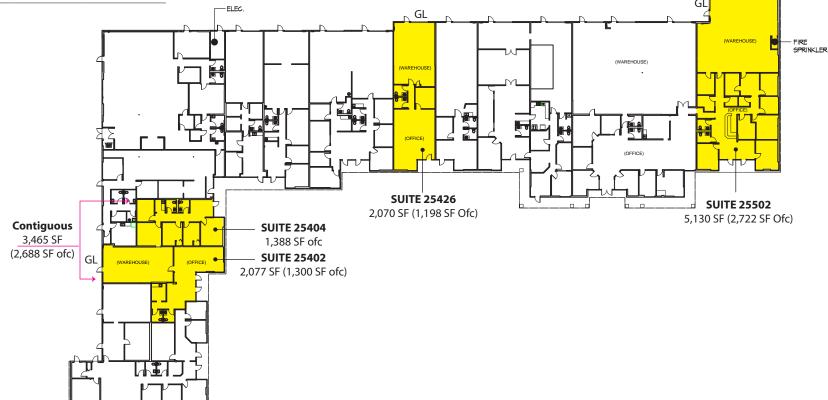

### **Building A**

| Suite      | <b>Total SF</b> | Ofc SF | Whse SF |
|------------|-----------------|--------|---------|
| 25402      | 2,077           | 1,300  | 777     |
| 25404      | 1,388           | 1,388  | -       |
| Contiguous | 3,465           | 2,688  | 777     |
| 25426      | 2,070           | 1,198  | 872     |
| 25502      | 5,130           | 2,722  | 2,408   |