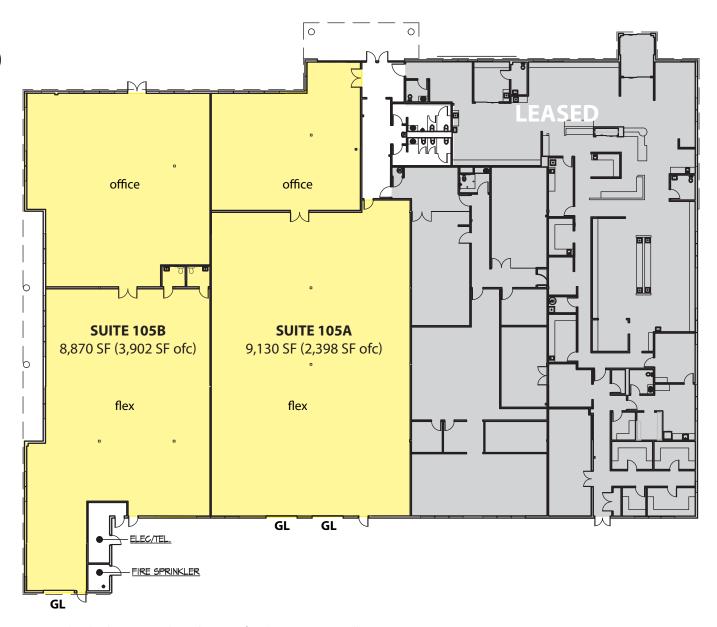

### **Building C**

| Suite                        | Total SF | Rent/SF |  |  |  |
|------------------------------|----------|---------|--|--|--|
| 25316-102                    | 18,163   | \$0.85  |  |  |  |
| Notes: HVAC throughout space |          |         |  |  |  |