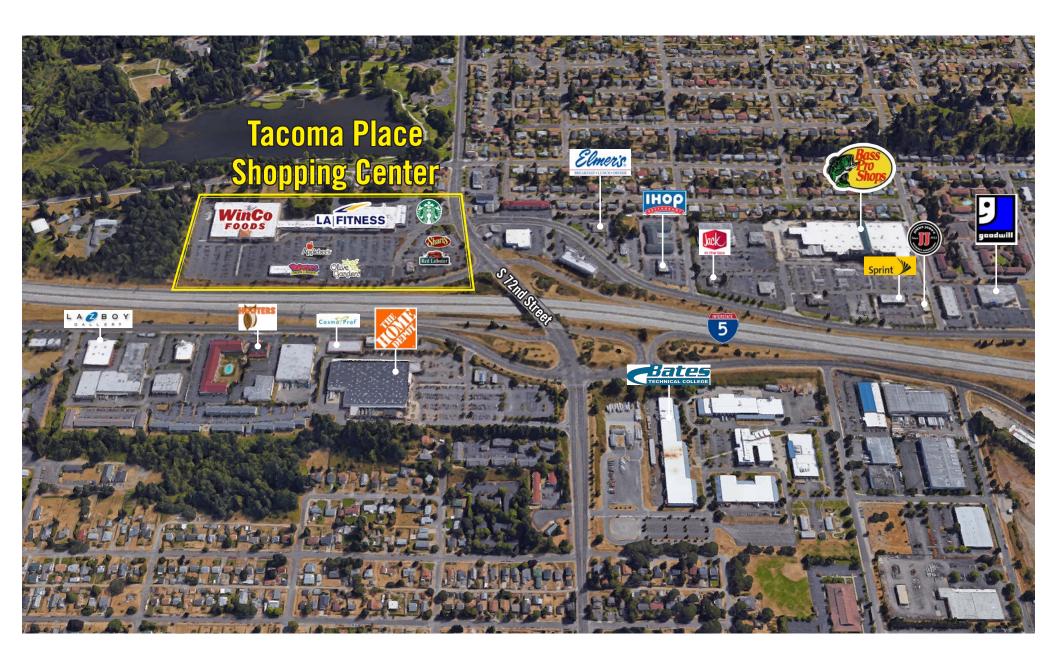

------------------------|
| A-10  | 2,100 SF - 3,591 SF | \$33.00/SF, NNN | Now       | Former Nail Salon. Contiguous with Suite A-11 for a Total of 3,591 SF.                                                     |
| A-11  | 1,491 SF - 3,591 SF | \$33.00/SF, NNN | Now       | Retail Space includes Two Private Offices, Breakroom, and Kitchenette. Contiguous with Suite A-10 for a Total of 3,591 SF. |
| A-19  | 2,260 SF            | \$33.00/SF, NNN | Now       | Restaurant Space with Fully Built-Out Kitchen. Adjacent to LA Fitness.                                                     |
| 1919  | 5,500 SF            | Call Agent      | Now       | Stand-alone Pad Site. Currently Applebee's Restaurant Space.                                                               |





## **LOCATION MAP**