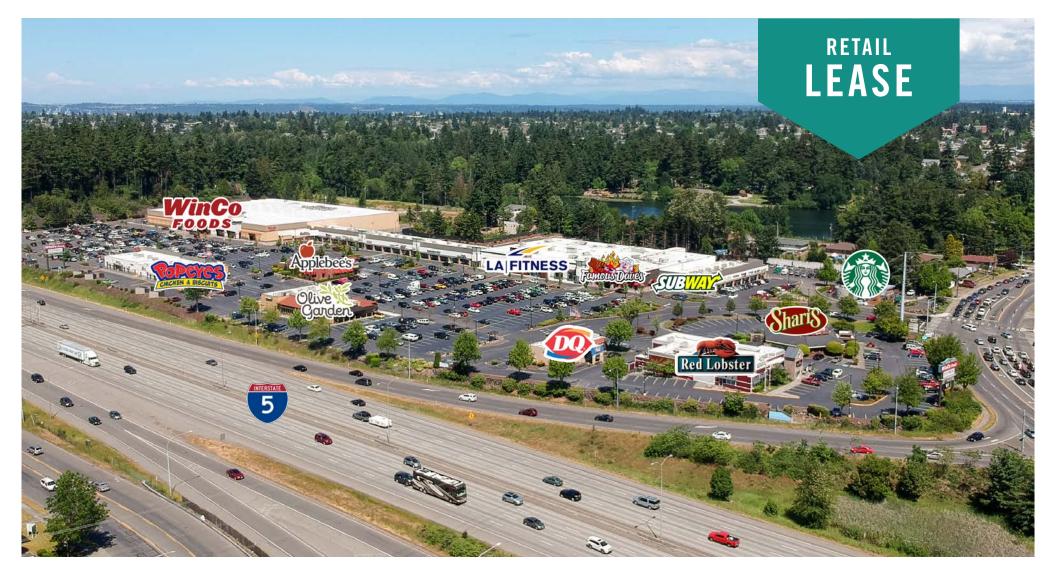

## TACOMA PLACE SHOPPING CENTER

1901 S 72nd Street | Tacoma, WA

Jack Rosen

425.289.2221 jack@rosenharbottle.com

# RETAIL AND RESTAURANT WITH I-5 VISIBILITY

1,491 SF - 5,500 SF Available

#### **FEATURES:**

- WinCo Anchored Regional Power Center
- New Anchor Tenant LA Fitness
- Immediately off of I-5 (Exit 129-S 72nd Street)
- Densely Populated with National Tenants: Starbuck's,
  Famous Dave's BBQ, Olive Garden, Red Lobster, T-Mobile
  & Applebee's