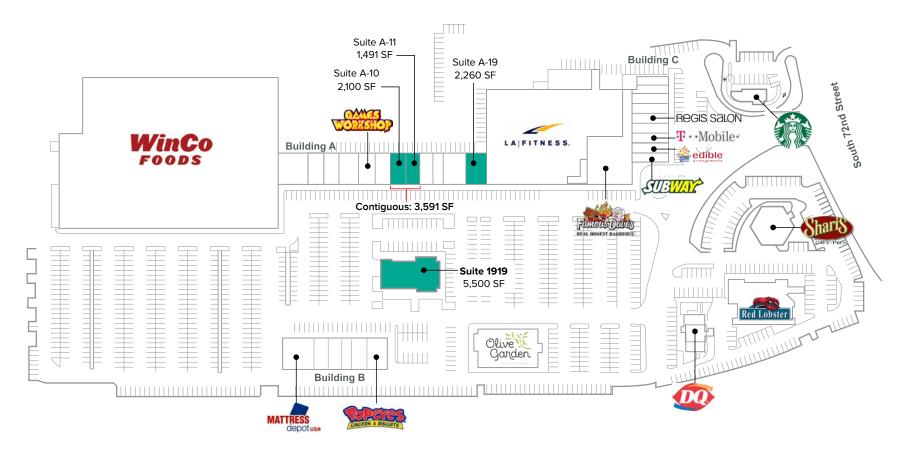

### SITE PLAN

| Suite | Square Feet         | Rate            | Available | Notes                                                                                                                      |
|-------|---------------------|-----------------|-----------|----------------------------------------------------------------------------------------------------------------------------|
| A-10  | 2,100 SF - 3,591 SF | \$33.00/SF, NNN | Now       | Former Nail Salon. Contiguous with Suite A-11 for a Total of 3,591 SF.                                                     |
| A-11  | 1,491 SF - 3,591 SF | \$33.00/SF, NNN | Now       | Retail Space includes Two Private Offices, Breakroom, and Kitchenette. Contiguous with Suite A-10 for a Total of 3,591 SF. |
| A-19  | 2,260 SF            | \$33.00/SF, NNN | Now       | Restaurant Space with Fully Built-Out Kitchen. Adjacent to LA Fitness.                                                     |
| 1919  | 5,500 SF            | Call Agent      | Now       | Stand-alone Pad Site. Currently Applebee's Restaurant Space.                                                               |

## **LOCATION MAP**