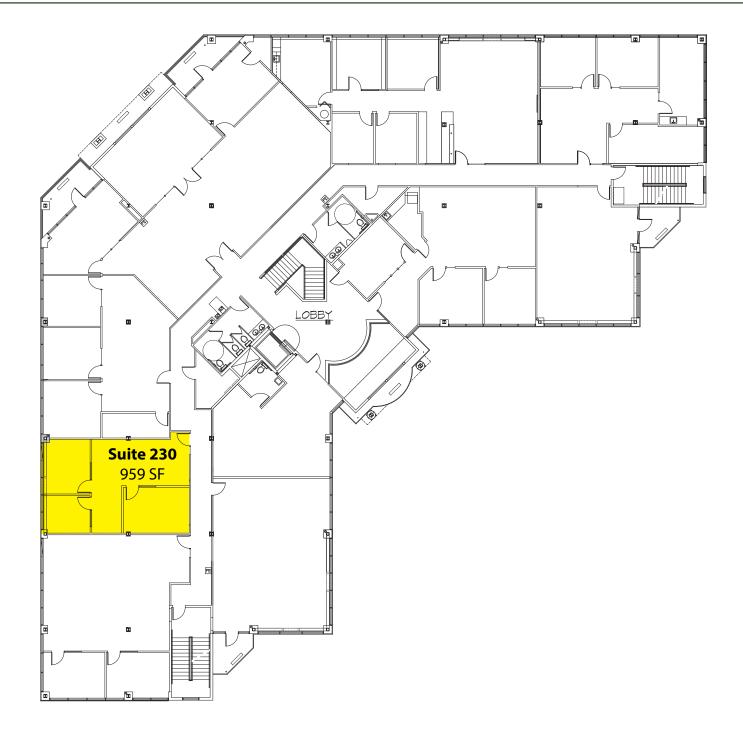

## SMALL SPACE AVAILABLE! 959 SF \$19.50/SF, NNN

#### **SUITE DESCRIPTION:**

- Lake View (Suite 230)
- Long Window Line Provides Abundant Natural Light
- Ready for Tenant Improvements
- Monument Signage Available

#### Second Floor

RH

| Suite | Square Feet | Available |
|-------|-------------|-----------|
| 230   | 959 SF      | NOW       |

Note: Landlord can assist with build out