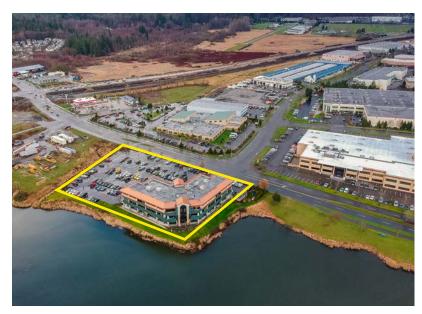

# LAKE TYE BUILDING

### **CLASS A OFFICE BUILDING WITH VIEWS**



**Caleb Farnworth, CCIM** (425) 289-2235 calebf@rosenharbottle.com



Rosen~Harbottle Commercial Real Estate | P.O. Box 5003 Bellevue, WA 98009-5003 | phone: (425) 454-3030 fax: (425) 454-6705 | www.rosenharbottle.com





## SMALL SPACE AVAILABLE! 959 SF \$19.50/SF, NNN

#### **SUITE DESCRIPTION:**

- Lake View (Suite 230)
- Long Window Line Provides Abundant Natural Light
- Ready for Tenant Improvements
- Monument Signage Available

#### **PROPERTY FEATURES:**

- Lake Front Building with Views
- Two Floors of Office over Ground Floor Retail
- 4.5 / 1,000 Parking Ratio Free
- \$8.99/SF NNN Expenses

#### Second Floor

RH

| Suite | Square Feet | Available |
|-------|-------------|-----------|
| 230   | 959 SF      | NOW       |

Note: Landlord can assist with build out



#### LOCATION MAP





For more inforamtion, contact:

#### **Rosen-Harbottle Commercial Real Estate**

#### Caleb Farnworth, CCIM

(425) 289-2235 calebf@rosenharbottle.com

www.rosenharbottle.com