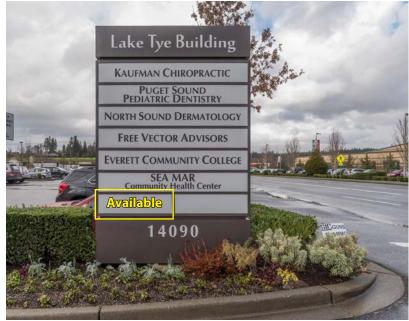

## SMALL SPACE AVAILABLE! 959 SF \$19.50/SF, NNN

#### **SUITE DESCRIPTION:**

- Lake View (Suite 230)
- Long Window Line Provides Abundant Natural Light
- Ready for Tenant Improvements
- Monument Signage Available