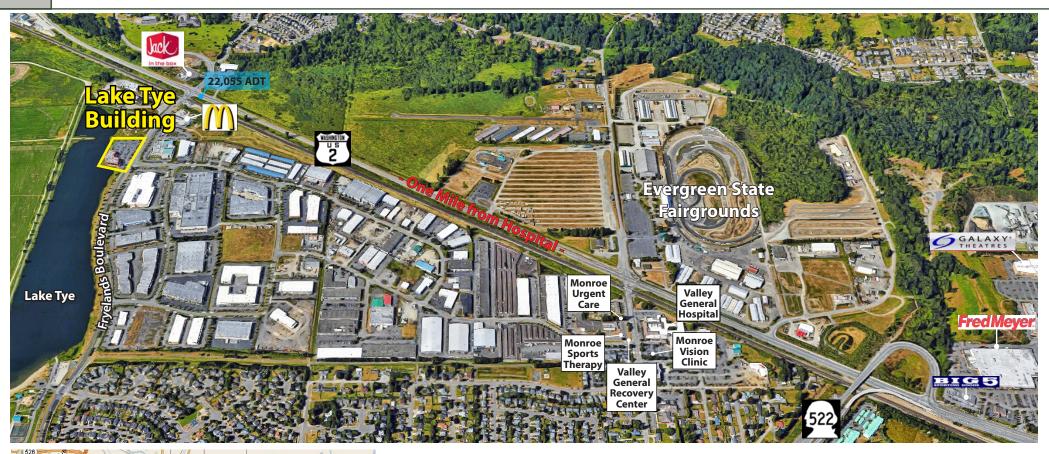

aleb Farnworth, CCIM** (425) 289-2235 calebf@rosenharbottle.com



Rosen~Harbottle Commercial Real Estate | P.O. Box 5003 Bellevue, WA 98009-5003 | phone: (425) 454-3030 fax: (425) 454-6705 | www.rosenharbottle.com





## SMALL SPACE AVAILABLE! 959 SF \$19.50/SF, NNN

#### **SUITE DESCRIPTION:**

- Lake View (Suite 230)
- Long Window Line Provides Abundant Natural Light
- Ready for Tenant Improvements
- Monument Signage Available

#### **PROPERTY FEATURES:**

- Lake Front Building with Views
- Two Floors of Office over Ground Floor Retail
- 4.5 / 1,000 Parking Ratio Free
- \$8.99/SF NNN Expenses

#### Second Floor

RH

| Suite | Square Feet | Available |
|-------|-------------|-----------|
| 230   | 959 SF      | NOW       |

Note: Landlord can assist with build out



#### LOCATION MAP





For more inforamtion, contact:

#### **Rosen-Harbottle Commercial Real Estate**

#### Caleb Farnworth, CCIM

(425) 289-2235 calebf@rosenharbottle.com

www.rosenharbottle.com