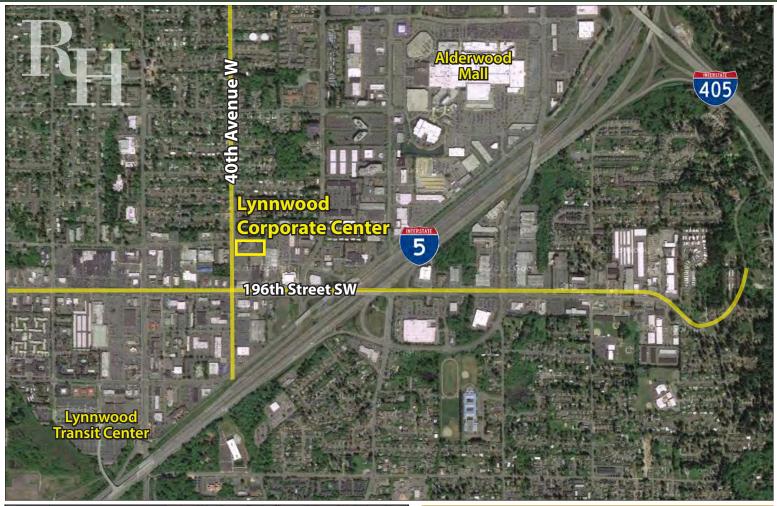

onal Tenant Mix
- Outstanding Access to I-5 & I-405
- NNN Expenses: \$8.25/SF (includes janitorial)

Rosen~Harbottle Commercial Real Estate | P.O. Box 5003 Bellevue, WA 98009-5003 phone: (425) 454-3030 fax: (425) 454-6705 | www.rosenharbottle.com

The information provided has been obtained from sources believed reliable. While we do not doubt its accuracy, we have not verified and make no quarantee, warranty or representation about it. It is your sole responsibility to independently confirm its accuracy and completeness.

## LYNNWOOD CORPORATE CENTER

19401 40th Avenue W, Lynnwood, WA 98036

#### **Second Floor**



#### **First Floor**

| Suite # | Rentable SF |
|---------|-------------|
| 120     | 2 862 SF    |





## LYNNWOOD CORPORATE CENTER

19401 40th Avenue W, Lynnwood, WA 98036





For more information, contact:

ROSEN~HARBOTTLE COMMERCIAL REAL ESTATE

**Brian Stewart** (425) 289-2222 brians@rosenharbottle.com

www.rosenharbottle.com