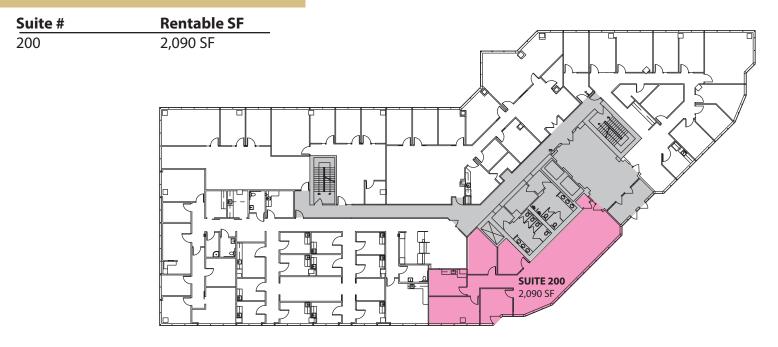

w.rosenharbottle.com

# SMALL, OFF-LOBBY SUITES 2,090 SF & 2,862 SF Available

\$16.75/SF, NNN

#### **FEATURES:**

- High-Image, Class A Office
- Extensive Windowline
- Professional Tenant Mix
- Outstanding Access to I-5 & I-405
- NNN Expenses: \$8.25/SF (includes janitorial)

Rosen~Harbottle Commercial Real Estate | P.O. Box 5003 Bellevue, WA 98009-5003 phone: (425) 454-3030 fax: (425) 454-6705 | www.rosenharbottle.com

The information provided has been obtained from sources believed reliable. While we do not doubt its accuracy, we have not verified and make no quarantee, warranty or representation about it. It is your sole responsibility to independently confirm its accuracy and completeness.

## LYNNWOOD CORPORATE CENTER

19401 40th Avenue W, Lynnwood, WA 98036

#### **Second Floor**



#### **First Floor**

| Suite # | Rentable SF |
|---------|-------------|
| 120     | 2 862 SF    |





## LYNNWOOD CORPORATE CENTER

19401 40th Avenue W, Lynnwood, WA 98036





For more information, contact:

ROSEN~HARBOTTLE COMMERCIAL REAL ESTATE

**Brian Stewart** (425) 289-2222 brians@rosenharbottle.com

www.rosenharbottle.com