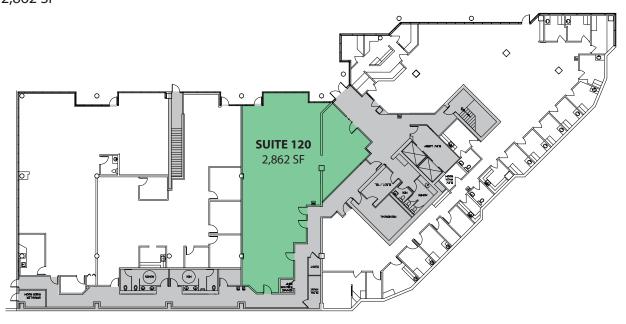

#### **First Floor**

| Suite # | Rentable SF |
|---------|-------------|
| 120     | 2 862 SF    |