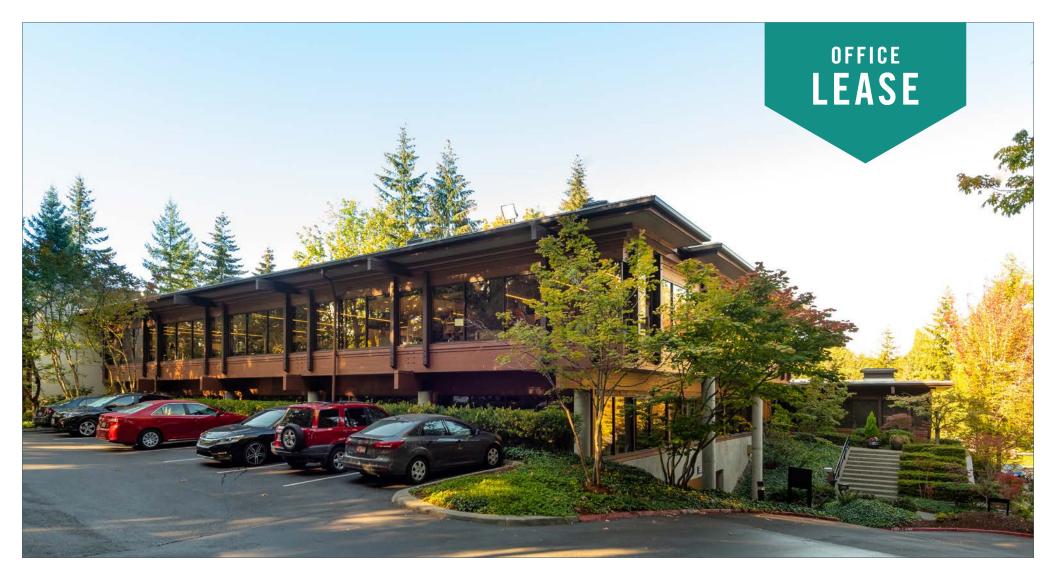

## PARK HEIGHTS BUILDING

1800 112th Avenue NE | Bellevue, WA

# OFFICE SPACE NEAR DOWNTOWN BELLEVUE

\$37.00/SF, Full Service 972 SF Available

#### **PROPERTY FEATURES:**

- Close-In Bellevue Location
- Free Surface Parking
- Minutes from Downtown Bellevue, Bellevue Square,
  Overlake Medical Center, and Spring District
- Located next to I-405 and SR-520