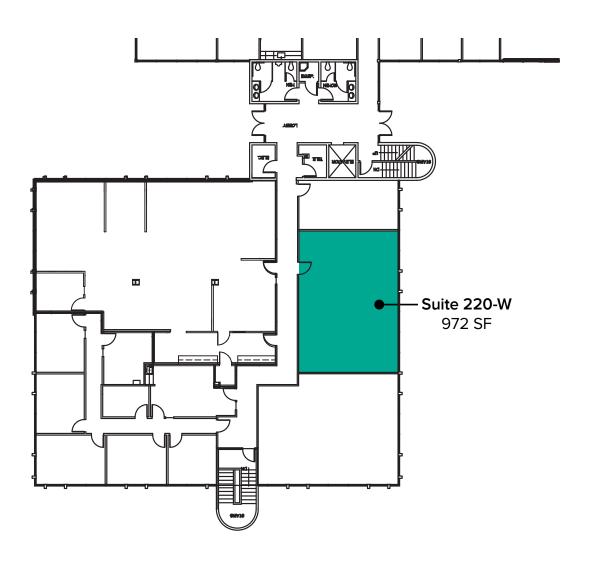

## SECOND LEVEL FLOOR PLAN

| Suite | Square Feet | Rate                     | Notes                                                               |
|-------|-------------|--------------------------|---------------------------------------------------------------------|
| 220-W | 972 SF      | \$37.00/SF, Full Service | Second floor office space with open floor plan. Available 7/1/2022. |