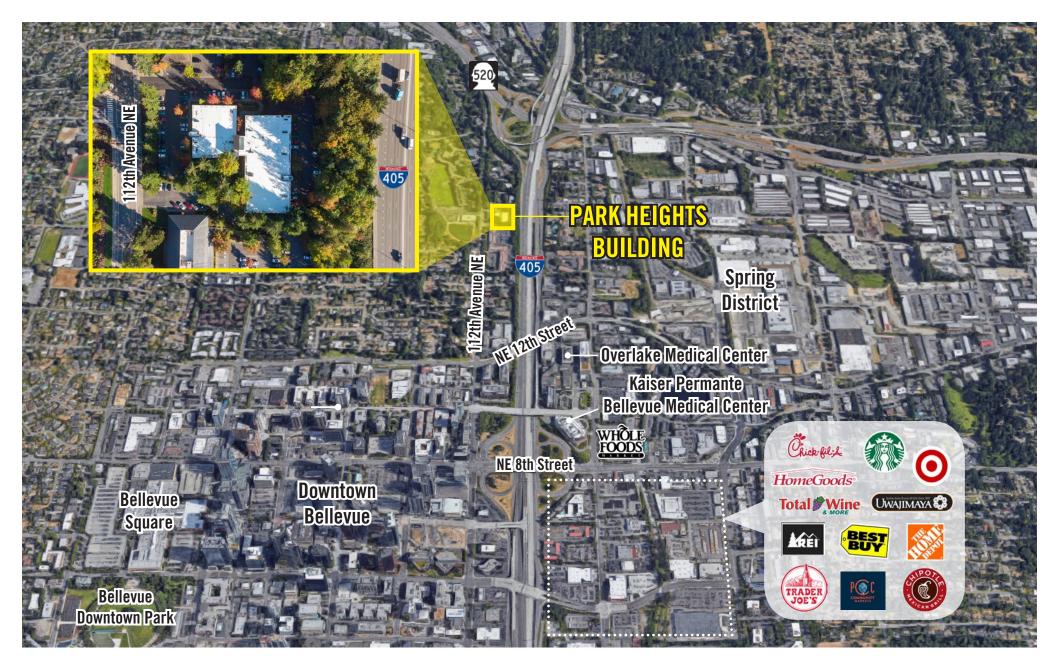

ellevue, WA

### **Grant Rubenstein**

425.289.2220 grant@rosenharbottle.com







# OFFICE SPACE NEAR DOWNTOWN BELLEVUE

\$37.00/SF, Full Service 972 SF Available

#### **PROPERTY FEATURES:**

- Close-In Bellevue Location
- Free Surface Parking
- Minutes from Downtown Bellevue, Bellevue Square,
  Overlake Medical Center, and Spring District
- Located next to I-405 and SR-520



## SECOND LEVEL FLOOR PLAN

| Suite | Square Feet | Rate                     | Notes                                                               |
|-------|-------------|--------------------------|---------------------------------------------------------------------|
| 220-W | 972 SF      | \$37.00/SF, Full Service | Second floor office space with open floor plan. Available 7/1/2022. |





## **LOCATION MAP**