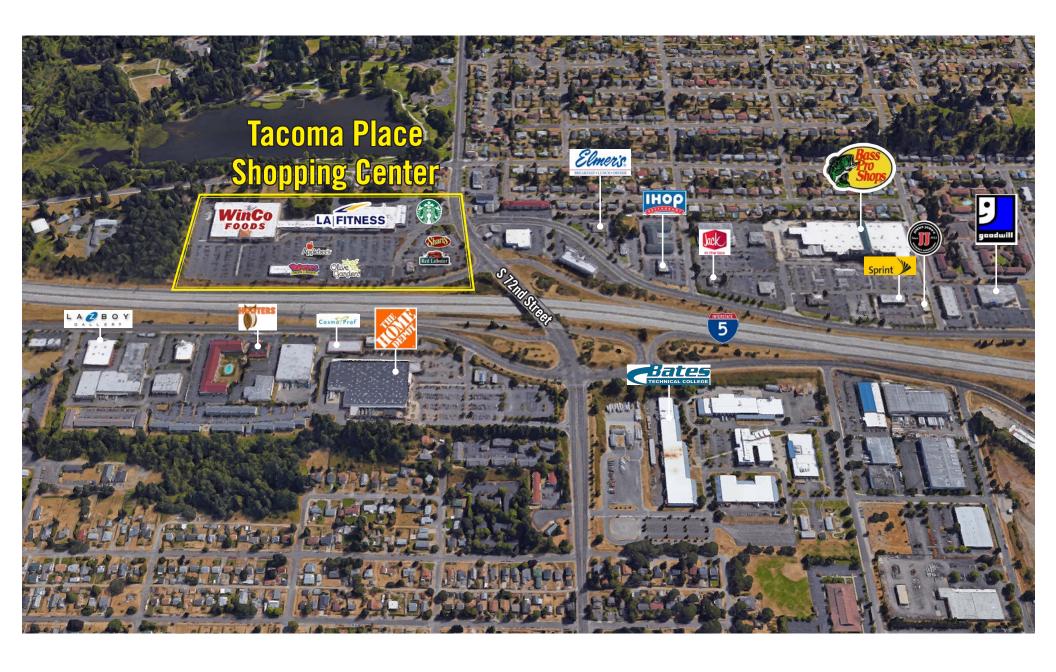

## TACOMA PLACE SHOPPING CENTER

1901 S 72nd Street | Tacoma, WA

Jack Rosen

425.289.2221 jack@rosenharbottle.com

#### **FEATURES:**

- WinCo Anchored Regional Power Center
- New Anchor Tenant LA Fitness
- Immediately off of I-5 (Exit 129-S 72nd Street)
- Densely Populated Retail Center with National Tenants:
  Starbuck's, Famous Dave's BBQ, Olive Garden, Red Lobster,
  Popeyes, Shari's, Dairy Queen, Applebee's, and Subway

## **LOCATION MAP**