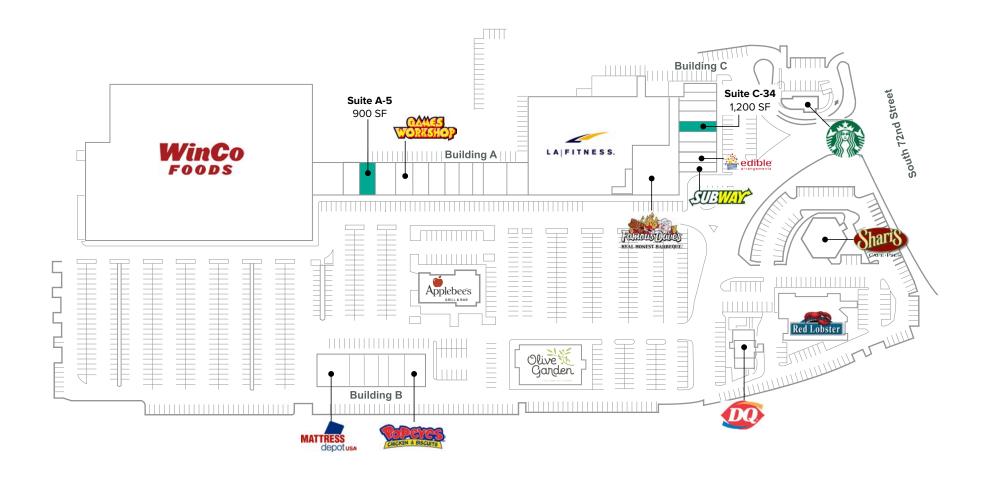

### SITE PLAN

| Suite | Square Feet | Rate            | Available | Notes                                                  |
|-------|-------------|-----------------|-----------|--------------------------------------------------------|
| A-5   | 900 SF      | \$33.00/SF, NNN | Now       | Ideal Retail Space for Wireless Cell Phone Businesses. |
| C-34  | 1,200 SF    | \$33.00/SF, NNN | Now       | Former Salon Space located across from Starbucks.      |