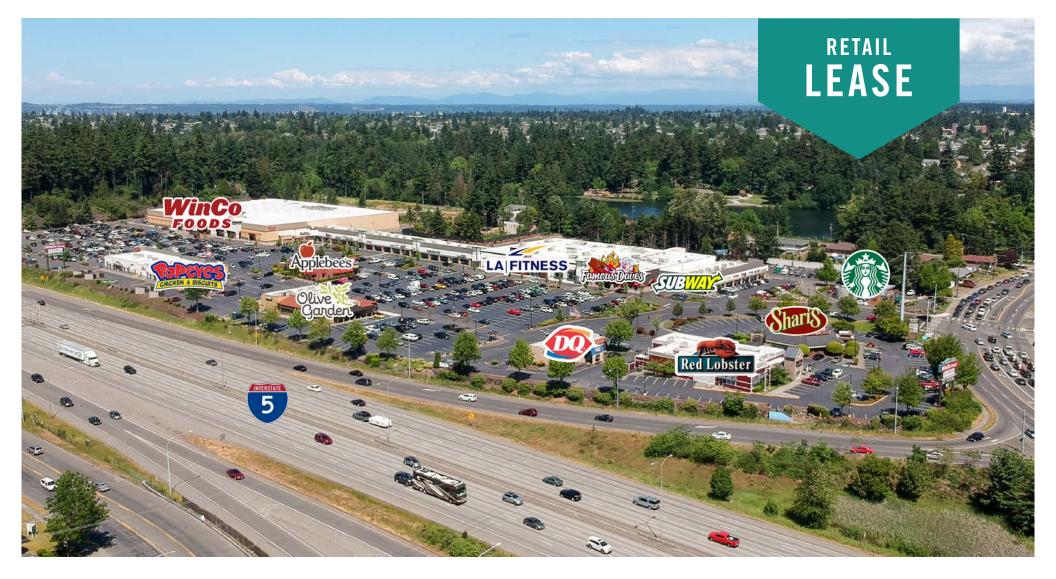

## TACOMA PLACE SHOPPING CENTER

1901 S 72nd Street | Tacoma, WA

Jack Rosen

425.289.2221 jack@rosenharbottle.com

# RETAIL AND RESTAURANT WITH I-5 VISIBILITY

900 SF - 1,200 SF Available

#### **FEATURES:**

- WinCo Anchored Regional Power Center
- New Anchor Tenant LA Fitness
- Immediately off of I-5 (Exit 129-S 72nd Street)
- Densely Populated Retail Center with National Tenants:
  Starbuck's, Famous Dave's BBQ, Olive Garden, Red Lobster,
  Popeyes, Shari's, Dairy Queen, Applebee's, and Subway