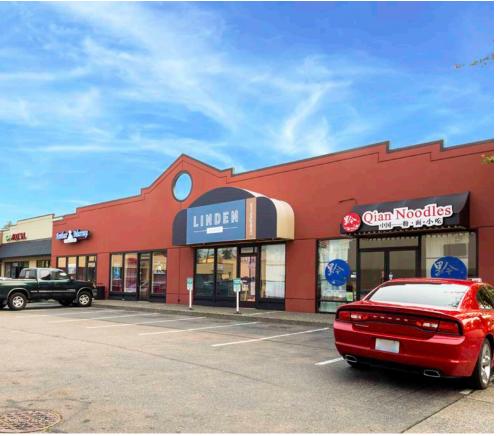

### 940 SF - 1,216 SF Available

#### **SUITE DETAILS**

| Suite                                  | Square Feet                 | Rate           |
|----------------------------------------|-----------------------------|----------------|
| <b>13510-A</b><br>End cap retail space | 940 SF<br>e. Available now. | \$26.00/SF NNN |
| <b>13510-J</b><br>Open retail space.   | 1,216 SF<br>Available now.  | \$26.00/SF NNN |