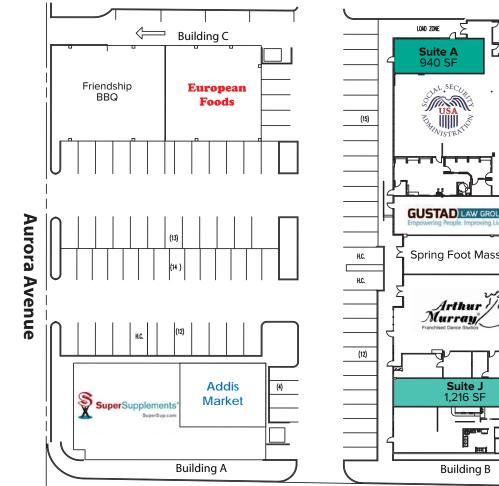

## **SITE PLAN**

# 갢 GUSTAD LAW GROUP Spring Foot Massage Arthur IS Murray é П

#### **SUITE DETAILS**

| Suite                                  | Square Feet                 | Rate           |
|----------------------------------------|-----------------------------|----------------|
| <b>13510-A</b><br>End cap retail space | 940 SF<br>e. Available now. | \$26.00/SF NNN |
| <b>13510-J</b><br>Open retail space.   | 1,216 SF<br>Available now.  | \$26.00/SF NNN |