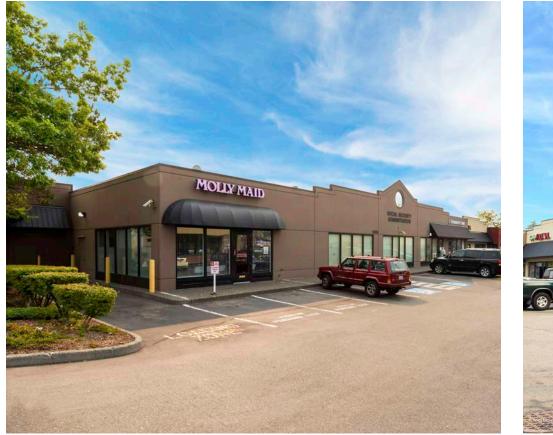

### 940 SF - 1,216 SF Available

#### **SUITE DETAILS**

| Suite                                  | Square Feet                 | Rate           |
|----------------------------------------|-----------------------------|----------------|
| <b>13510-A</b><br>End cap retail space | 940 SF<br>e. Available now. | \$26.00/SF NNN |
| <b>13510-J</b><br>Open retail space.   | 1,216 SF<br>Available now.  | \$26.00/SF NNN |