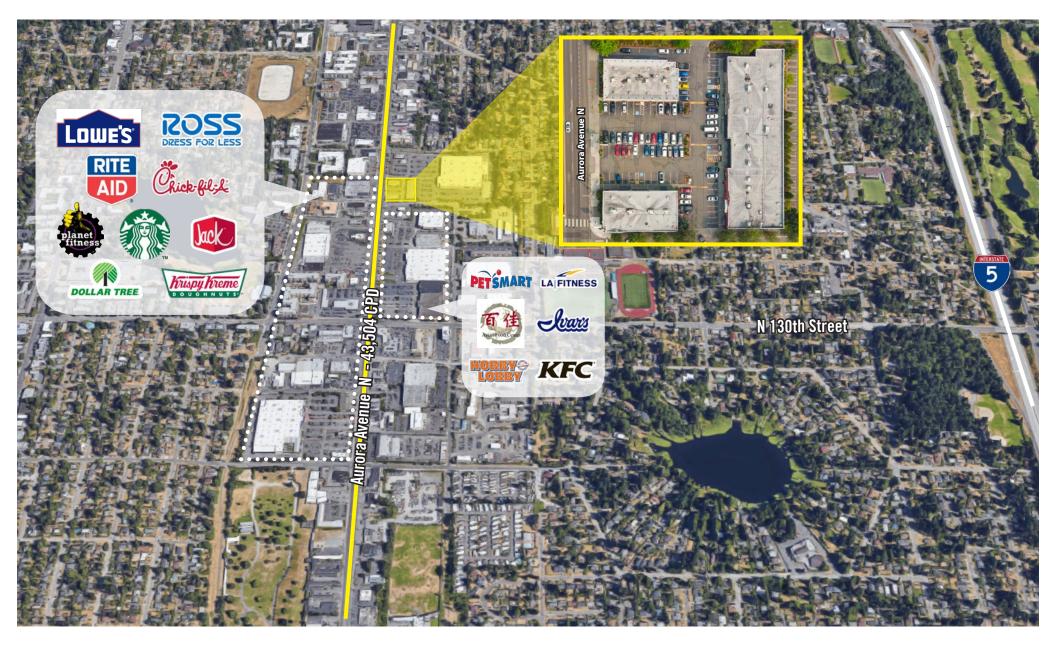

#### LOCATION FEATURES:

- Anchoring Retail Neighbors: Office Depot, LA Fitness, and PetSmart
- Over 45,504 Cars per Day on Aurora Avenue
- 1/2 mile from to I-5
- Prominent Monument Signage on Aurora Avenue

### **LOCATION MAP**

425.454.3030 rosenharbottle.com PO Box 5003 Bellevue, WA 98009 - 5003