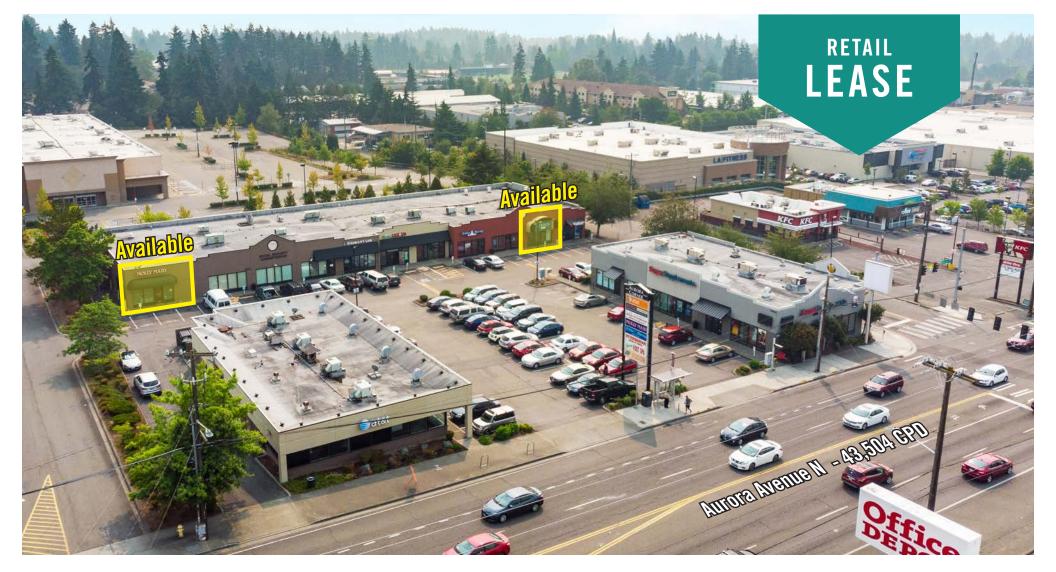

## AURORA CORNER SHOPPING CENTER

### 13500 - 13520 Aurora Avenue N | Seattle, WA

**Grant Rubenstein** 425.289.2220 grant@rosenharbottle.com

## END CAP & IN-LINE RETAIL Spaces on Aurora ave

\$26.00/SF, NNN

### 940 SF - 1,216 SF Available

#### LOCATION FEATURES:

- Anchoring Retail Neighbors: Office Depot, LA Fitness, and PetSmart
- Over 45,504 Cars per Day on Aurora Avenue
- 1/2 mile from to I-5
- Prominent Monument Signage on Aurora Avenue