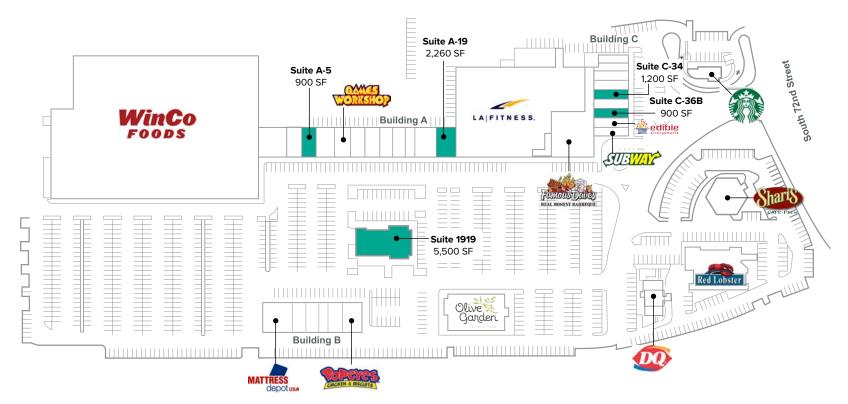

### SITE PLAN

| Suite | Square Feet | Rate            | Available | Notes                                                                  |
|-------|-------------|-----------------|-----------|------------------------------------------------------------------------|
| A-5   | 900 SF      | \$33.00/SF, NNN | Now       | Ideal Retail Space for Wireless Cell Phone Businesses.                 |
| A-19  | 2,260 SF    | \$33.00/SF, NNN | Now       | Restaurant Space with Fully Built-Out Kitchen. Adjacent to LA Fitness. |
| C-34  | 1,200 SF    | \$33.00/SF, NNN | Now       | Former Salon Space located across from Starbucks.                      |
| C-36B | 900 SF      | \$33.00/SF, NNN | 12/1/2020 | Small, Open Retail Space.                                              |
| 1919  | 5,500 SF    | Call Agent      | Now       | Stand-alone Pad Site. Currently Applebee's Restaurant Space.           |