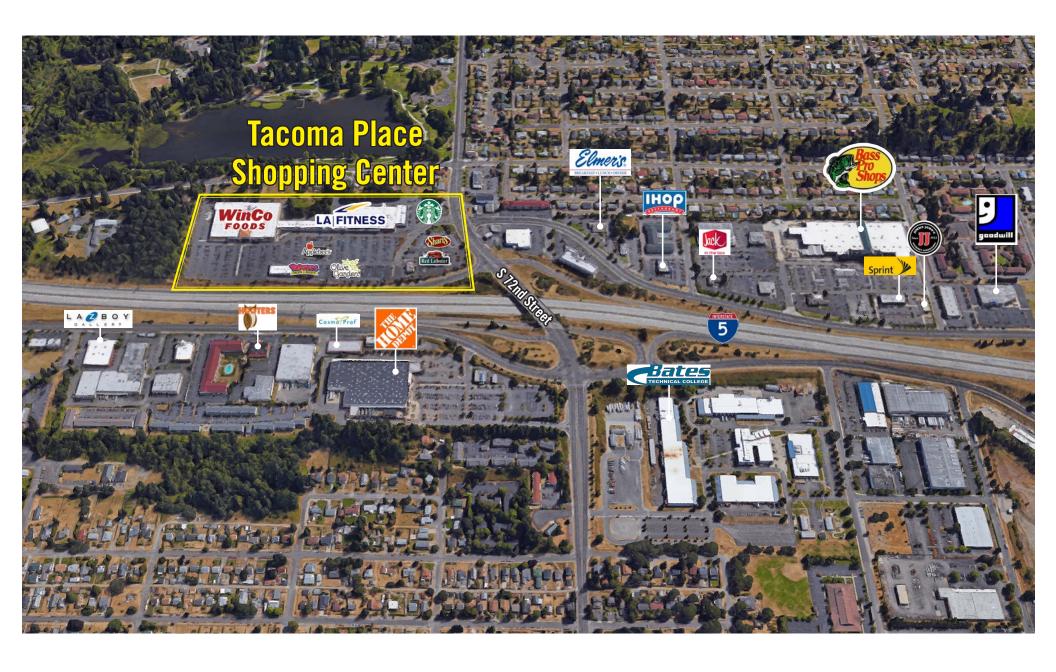

|
|-------|-------------|-----------------|-----------|------------------------------------------------------------------------|
| A-5   | 900 SF      | \$33.00/SF, NNN | Now       | Ideal Retail Space for Wireless Cell Phone Businesses.                 |
| A-19  | 2,260 SF    | \$33.00/SF, NNN | Now       | Restaurant Space with Fully Built-Out Kitchen. Adjacent to LA Fitness. |
| C-34  | 1,200 SF    | \$33.00/SF, NNN | Now       | Former Salon Space located across from Starbucks.                      |
| C-36B | 900 SF      | \$33.00/SF, NNN | 12/1/2020 | Small, Open Retail Space.                                              |
| 1919  | 5,500 SF    | Call Agent      | Now       | Stand-alone Pad Site. Currently Applebee's Restaurant Space.           |





## **LOCATION MAP**