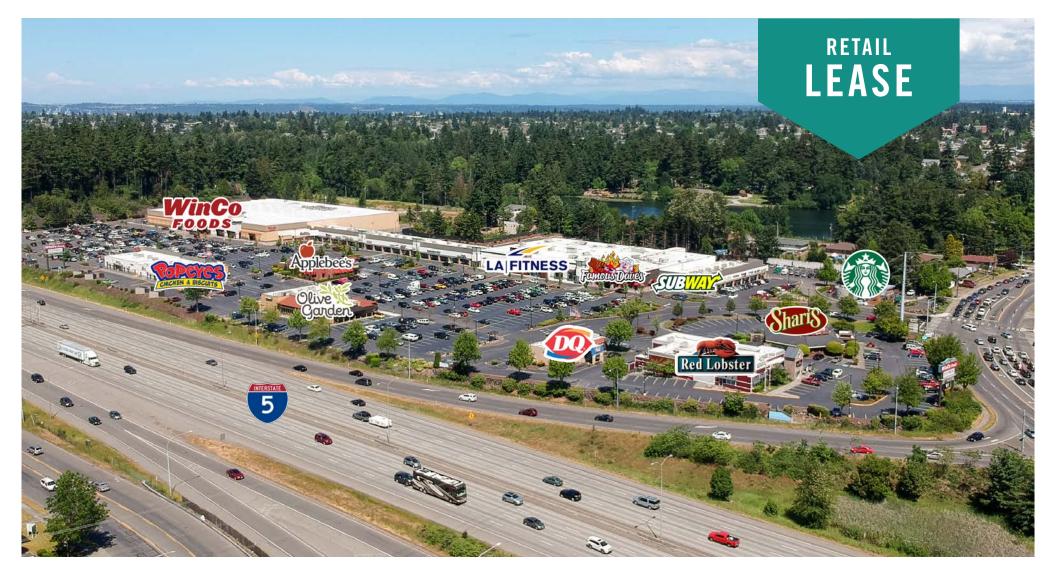

## TACOMA PLACE SHOPPING CENTER

1901 S 72nd Street | Tacoma, WA

Jack Rosen

425.289.2221 jack@rosenharbottle.com

# RETAIL AND RESTAURANT WITH I-5 VISIBILITY

900 SF - 5,500 SF Available

#### **FEATURES:**

- WinCo Anchored Regional Power Center
- New Anchor Tenant LA Fitness
- Immediately off of I-5 (Exit 129-S 72nd Street)
- Densely Populated with National Tenants: Starbuck's,
  Famous Dave's BBQ, Olive Garden, Red Lobster, T-Mobile
  & Applebee's