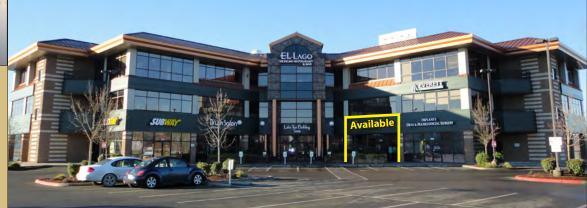

# LAKE TYE BUILDING

14090 Fryelands Boulevard, Monroe, WA 98272

### Exceptional Retail Just Off Highway 2 1,411 SF Available \$15.00/SF, NNN

#### **FEATURES:**

- Adjacent to El Lago Mexican Restaurant & Bar
- Lake Front Building with Views
- Highest Quality Building in Monroe
- Two Floors of Office over Ground-Floor Retail
- 22,000+ Cars per Day on Fryelands
- 4.5 / 1,000 Parking Ratio Free
- \$5.51/ SF Estimated NNN Expenses