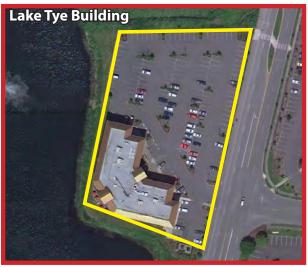

# LAKE TYE BUILDING

14090 Fryelands Boulevard, Monroe, WA 98272

#### **FEATURES:**

- Adjacent to El Lago Mexican Restaurant & Bar
- Lake Front Building with Views
- Highest Quality Building in Monroe
- Two Floors of Office over Ground-Floor Retail
- 22,000+ Cars per Day on Fryelands
- 4.5 / 1,000 Parking Ratio Free
- \$5.51/ SF Estimated NNN Expenses