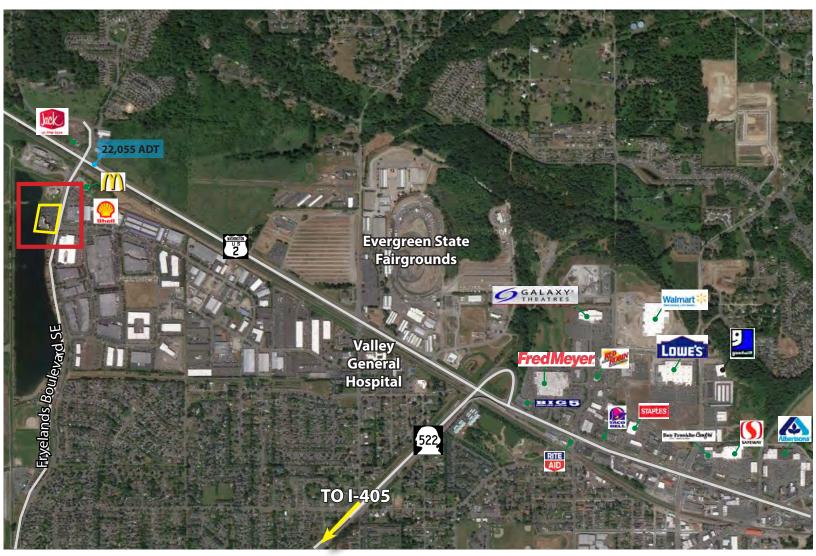

#### **FEATURES:**

- Adjacent to El Lago Mexican Restaurant & Bar
- Lake Front Building with Views
- Highest Quality Building in Monroe
- Two Floors of Office over Ground-Floor Retail
- 22,000+ Cars per Day on Fryelands
- 4.5 / 1,000 Parking Ratio Free
- \$5.51/ SF Estimated NNN Expenses