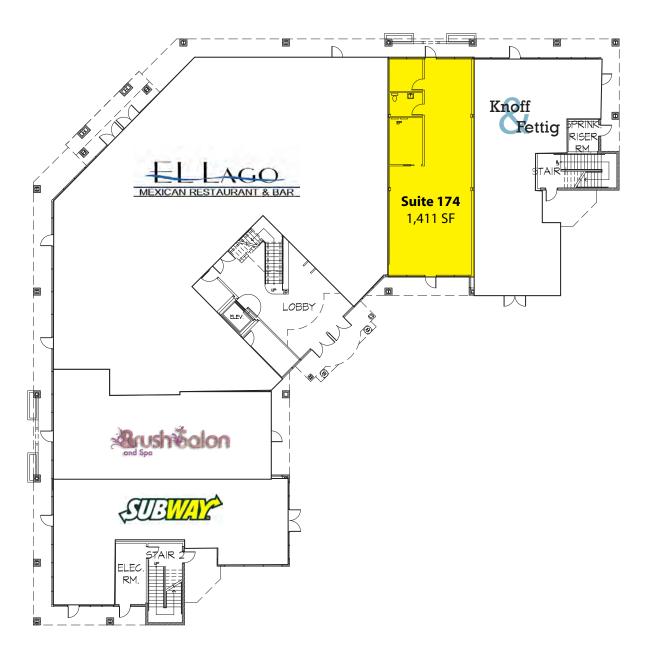

#### **FIRST FLOOR RETAIL**

| Suite | SF    | Available |
|-------|-------|-----------|
| 174   | 1,411 | 30 days   |

Rosen~Harbottle Commercial Real Estate | P.O. Box 5003 Bellevue, WA 98009-5003 phone: (425) 454-3030 fax: (425) 454-6705 | www.rosenharbottle.com