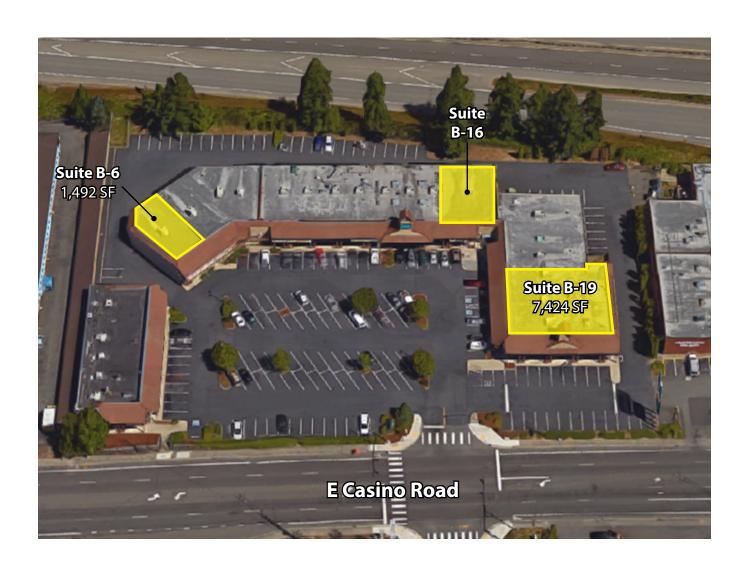

# CASINO SQUARE

205 E Casino Road, Everett, WA 98208

## **AVAILABLE SPACE**

| Suite | Square Feet | Available |
|-------|-------------|-----------|
| B-6   | 1,492       | Now       |
| B-16  | 2,704       | Now       |
| B-19  | 7,424       | Now       |