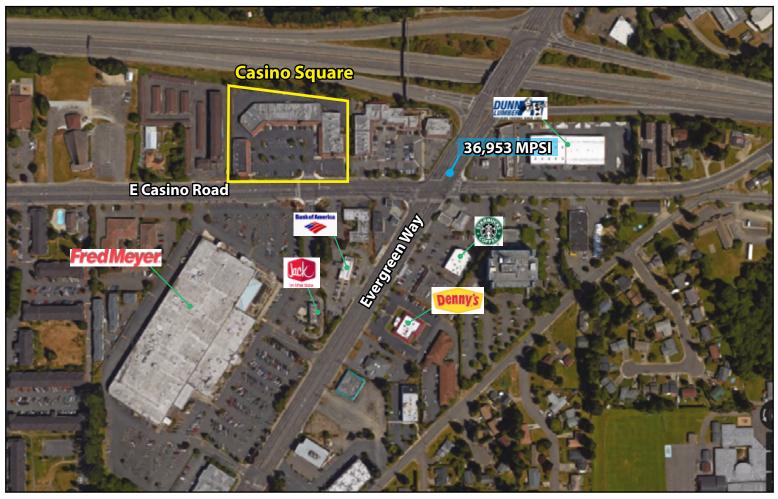

#### **FEATURES:**

- Across the Street from Fred Meyer
- Fully-Improved, 7,424 SF Restaurant Space Available
  - Ready for New Operator
- 1 Block from High-Traffic Intersection of Evergreen Way
- Abundant Parking
- Storefront & Street Signage

# **CASINO SQUARE**

205 E Casino Road, Everett, WA 98208

For more information, contact: