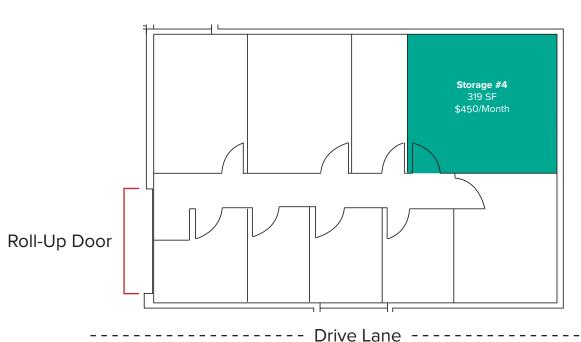

## VILLAGE OFFICE PARK STORAGE 319 SF AVAILABLE \$450.00/Month Available 11/1/21