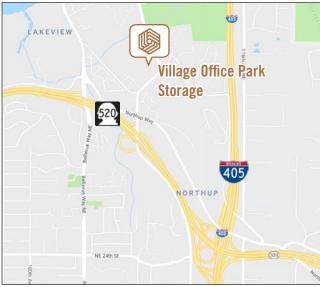

te Controlled
- Great Access to SR-520 & I-405
- Convenient Bellevue/Kirkland Location

The information provided herein has been obtained from sources believed to be reliable, but no representation or warranty, express or implied, is made with respect to the accuracy or completeness of any such information. Each prospective buyer or tenant should independently investigate, evaluate and verify all information provided herein and any other matters deemed material. Please consult your attorney, tax advisor or other professional advisor. The terms of sale or lease set forth herein are subject to change or withdrawal at any time and without notice.

### CONTACT:

#### Stossi Tsantilas

(425) 279.7943 stossit@rosenharbottle.com



# LOW COST STORAGE SPACE

3805 108th Avenue NE | Bellevue, WA