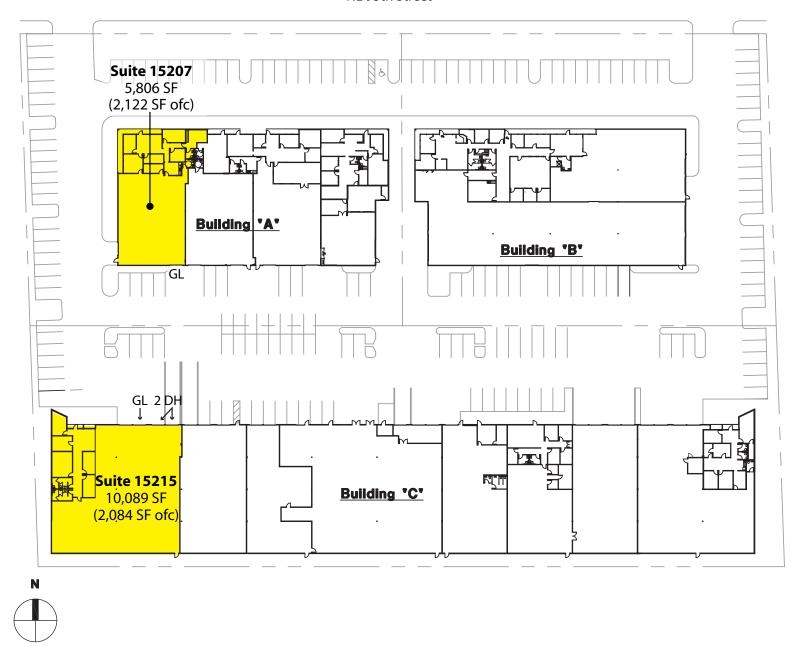

### WILLOWS PARK I & II

15205 - 15265 NE 95th Street, Redmond, WA 98052

**5,806 SF (2,122 SF Ofc)** \$1.40/SF Ofc | \$0.80/SF Whse, NNN

10,089 SF (2,084 SF Ofc) \$1.35/SF Ofc | \$0.75/SF Whse, NNN

## WILLOWS PARK I & II

15205 - 15265 NE 95th Street, Redmond, WA 98052

NE 95th Street

For more information, contact:

ROSEN~HARBOTTLE COMMERCIAL REAL ESTATE