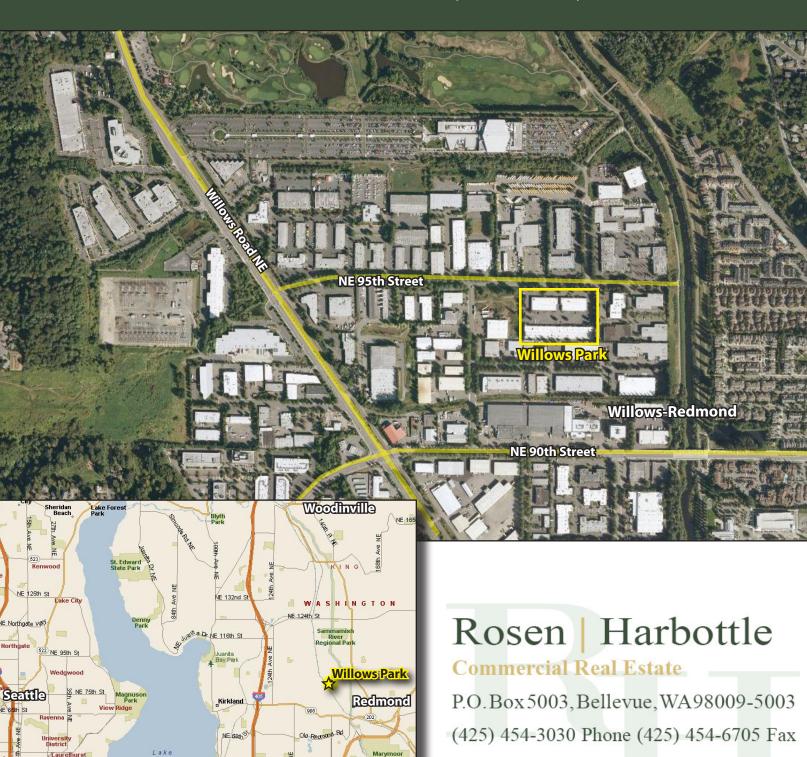

# WILLOWS PARK I & II

15205 - 15265 NE 95th Street, Redmond, WA 98052

www.rosenharbottle.com

Bellevue