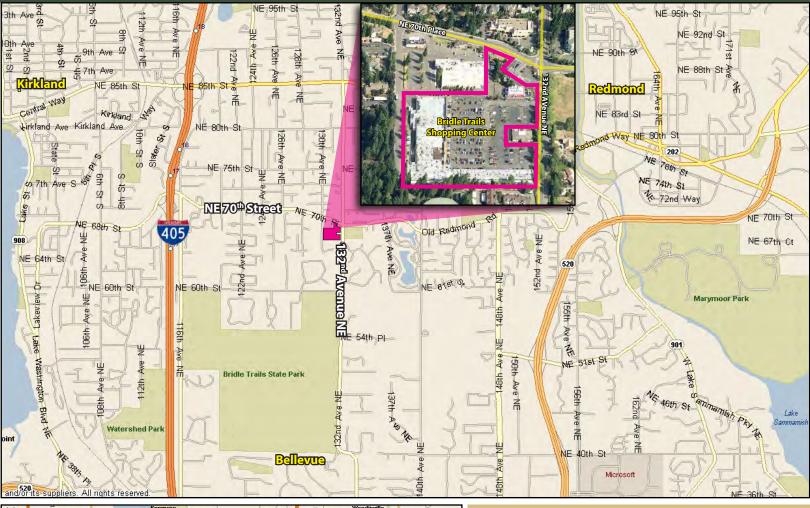

# BRIDLE TRAILS SHOPPING CENTER

6501-6625 132<sup>nd</sup> Avenue NE, Kirkland, WA 98033

132nd Avenue NE