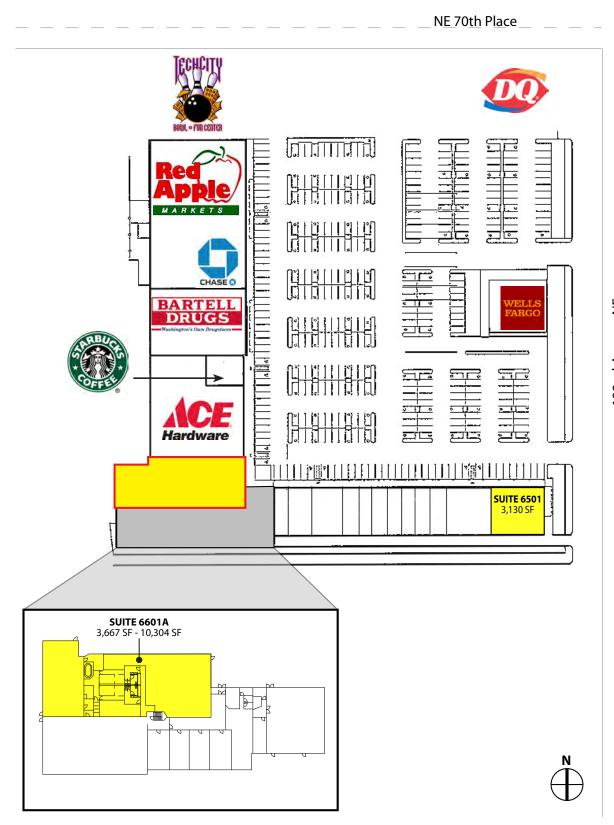

### **NEIGHBORHOOD ANCHORED CENTER!**

**Inline Space Available** 3,667 SF - 10,304 SF \$24.00/SF, NNN

**Endcap Space Available** 3,130 SF - \$28.00/SF, NNN

#### **FEATURES:**

- Pool Space Available in the Former Bally's Remaining Space
- High Exposure Suburban Retail Shopping Center
- Frontage on 132nd Ave NE & NE 70th Pl
- Tenants Include Red Apple Market, Ace Hardware, Bartell Drugs & Starbucks