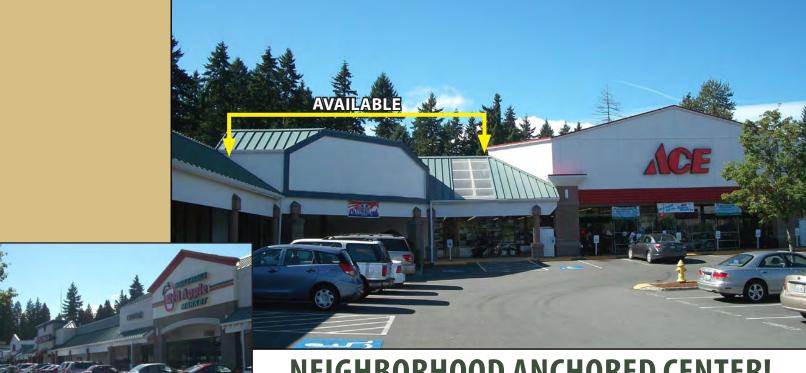

### **NEIGHBORHOOD ANCHORED CENTER!**

**Inline Space Available** 3,667 SF - 10,304 SF \$24.00/SF, NNN

**Endcap Space Available** 3,130 SF - \$28.00/SF, NNN

#### **FEATURES:**

- Pool Space Available in the Former Bally's Remaining Space
- High Exposure Suburban Retail Shopping Center
- Frontage on 132nd Ave NE & NE 70th Pl
- Tenants Include Red Apple Market, Ace Hardware, Bartell Drugs & Starbucks