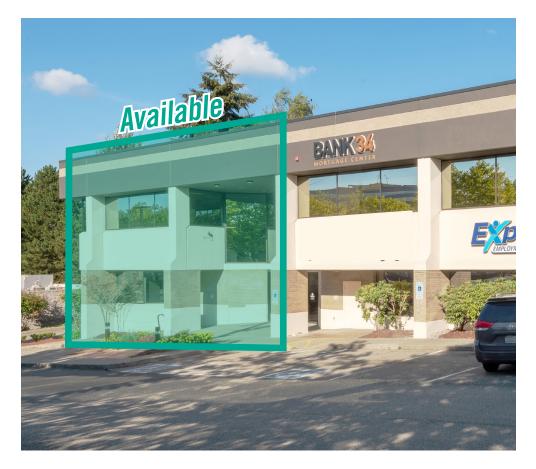

### ENDCAP OFFICE SPACES NEAR ALDERWOOD MALL

1,091 SF - 3,101 SF Available

\$29.50/SF, Full Service

#### SUITE 308/330

- Available now
- 3,101 SF
- \$29.50/SF, Full Service
- Endcap Office Space
- Several private offices
- 2 Conference rooms
- Open work space
- Reception area