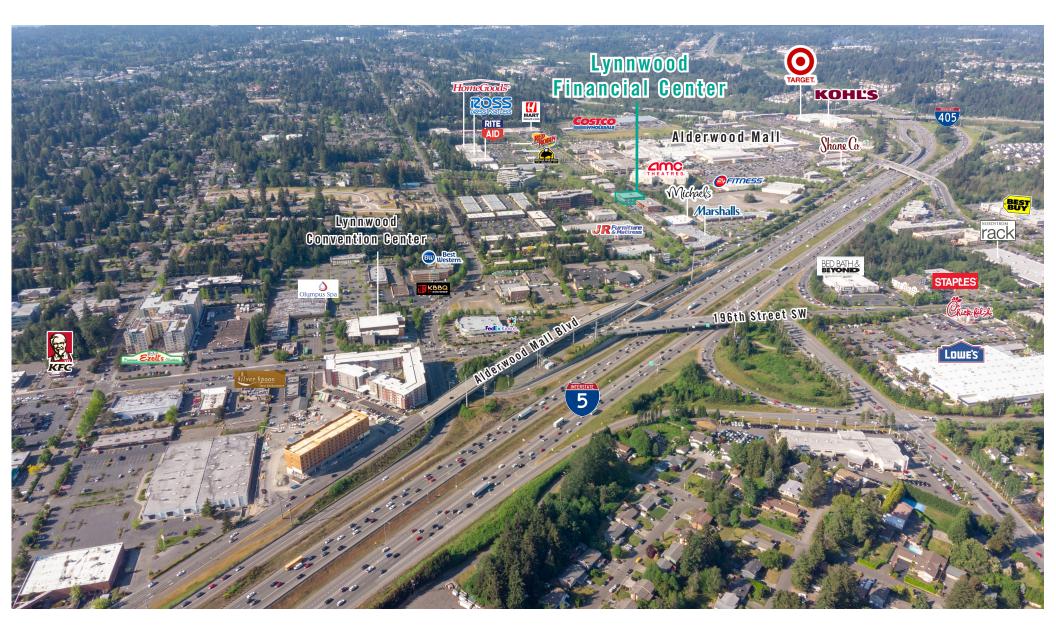

ice
- Endcap Office Space
- 5 Private offices
- 2 Conference rooms
- Reception area

#### **SUITE 330**

- Available now
- 1,091 SF
- \$29.50/SF, Full Service
- Office Space
- 3 Private offices
- Open work space





The information provided herein has been obtained from sources believed to be reliable, but no representation or warranty, express or implied, is made with respect to the accuracy or completeness of any such information. Each prospective buyer or tenant should independently investigate, evaluate and verify all information provided herein and any other matters deemed material. Please consult your attorney, tax advisor or other professional advisor. The terms of sale or lease set forth herein are subject to change or withdrawal at any time and without notice.

### LOCATION MAP