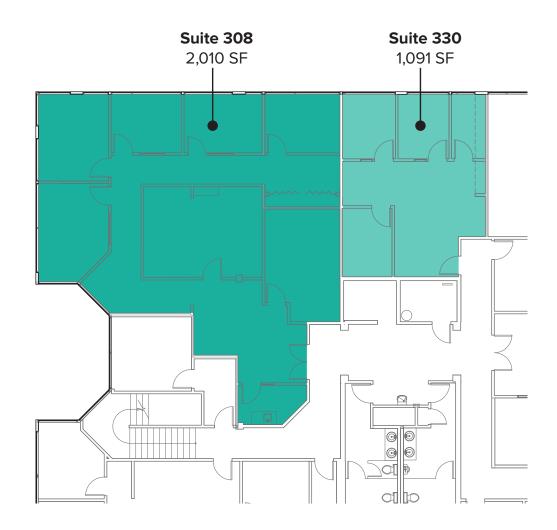

## THIRD LEVEL FLOOR PLAN (SAMPLE)

#### **SUITE 308**

- Available now
- 2,010 SF
- \$29.50/SF, Full Service
- Endcap Office Space
- 5 Private offices
- 2 Conference rooms
- Reception area

#### **SUITE 330**

- Available now
- 1,091 SF
- \$29.50/SF, Full Service
- Office Space
- 3 Private offices
- Open work space

The information provided herein has been obtained from sources believed to be reliable, but no representation or warranty, express or implied, is made with respect to the accuracy or completeness of any such information. Each prospective buyer or tenant should independently investigate, evaluate and verify all information provided herein and any other matters deemed material. Please consult your attorney, tax advisor or other professional advisor. The terms of sale or lease set forth herein are subject to change or withdrawal at any time and without notice.