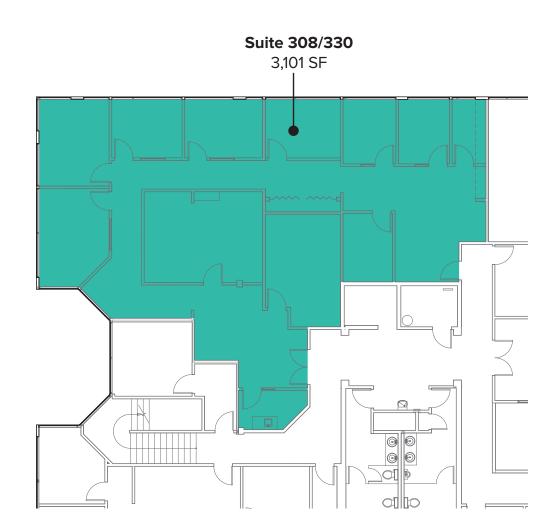

### THIRD LEVEL FLOOR PLAN (AS-IS)

#### SUITE 308/330

- Available now
- 3,101 SF
- \$29.50/SF, Full Service
- Endcap Office Space
- Several private offices
- 2 Conference rooms
- Open work space
- Reception area