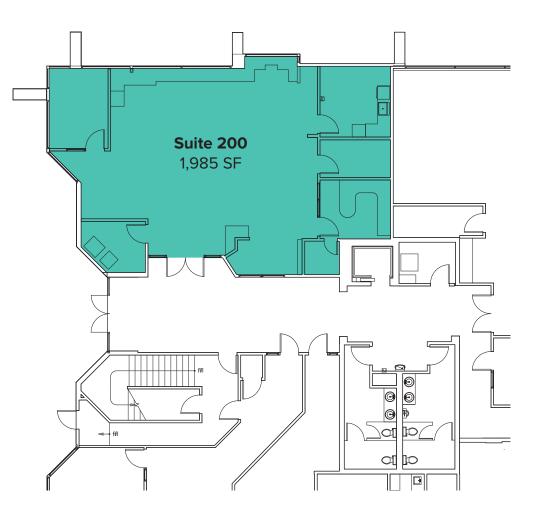

## SECOND LEVEL FLOOR PLAN

#### **SUITE 200**

- Available now
- 1,985 SF
- \$29.50/SF, Full Service
- Office Space
- Private offices
- Open work space
- Break room with kitchenette
- Reception area