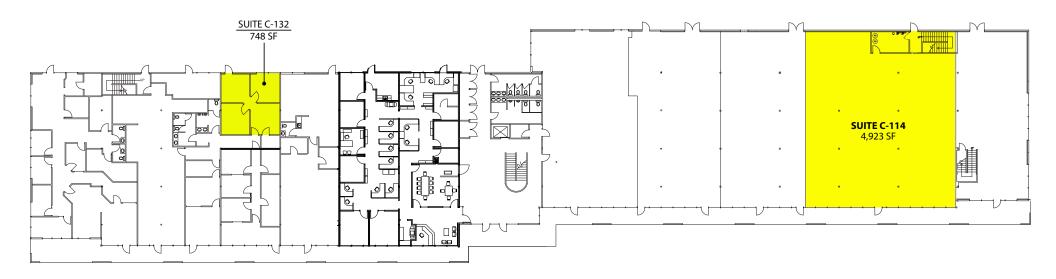

### **Building C - First Floor**

Rosen~Harbottle Commercial Real Estate | P.O. Box 5003 Bellevue, WA 98009-5003 phone: (425) 454-3030 fax: (425) 454-6705 | www.rosenharbottle.com

The information provided has been obtained from sources believed reliable. While we do not doubt its accuracy, we have not verified and make no guarantee, warranty or representation about it. It is your sole responsibility to independently confirm its accuracy and completeness.

# **Office/Tech or Retail Space** 748 - 4,923 SF

**FEATURES:** 

- \$18.00/SF, NNN
- TI Available (C-114)
- Custom Suite Sizes Ready for Build Out
- Prominent Signage on N Central Avenue
- Quick Access to SR 167, SR 516 & Downtown Kent
- New Lobby Renovation & Exterior Paint
- Concrete, Steel & Glass Construction