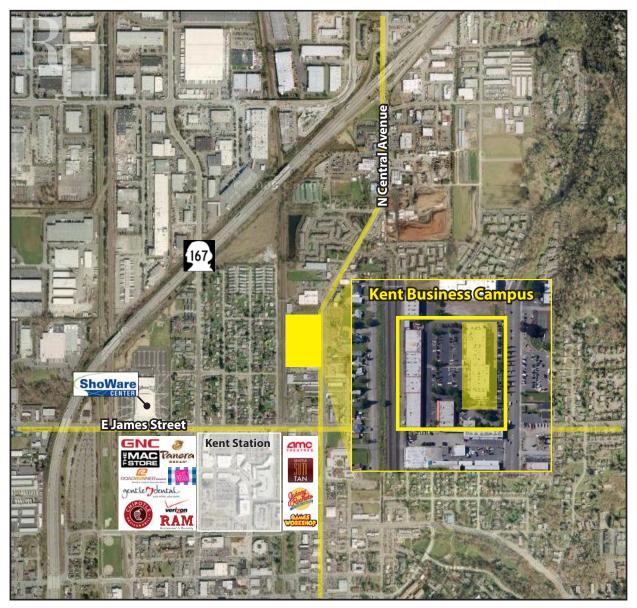

# **KENT BUSINESS CAMPUS**

841 N Central Avenue, Kent, WA 98032

Rosen~Harbottle Commercial Real Estate | P.O. Box 5003 Bellevue, WA 98009-5003 phone: (425) 454-3030 fax: (425) 454-6705 | www.rosenharbottle.com

# **Office/Tech or Retail Space** 748 - 4,923 SF

**FEATURES:** 

- \$18.00/SF, NNN
- TI Available (C-114)
- Custom Suite Sizes Ready for Build Out
- Prominent Signage on N Central Avenue
- Quick Access to SR 167, SR 516 & Downtown Kent
- New Lobby Renovation & Exterior Paint
- Concrete, Steel & Glass Construction