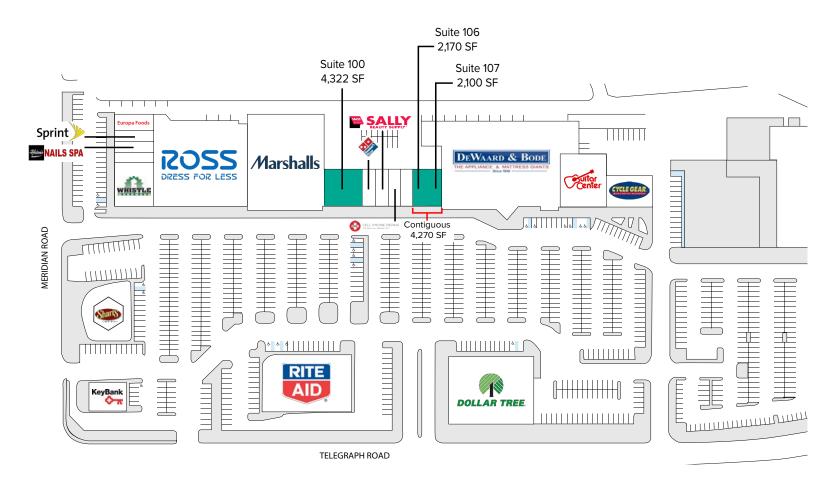

### SITE PLAN

| Suite | Square Feet         | Notes                                                                                                |
|-------|---------------------|------------------------------------------------------------------------------------------------------|
| 100   | 4,322 SF            | Immediately Adjacent to Marshalls. Divisible Space. Available with 90 Days' Notice                   |
| 106   | 2,170 SF - 4,270 SF | Brand New Vanilla Shell Finishes (lighting, ceiling grid, ADA Restrooms). Contiguous with Suite 107. |
| 107   | 2,100 SF - 4,270 SF | Current Restaurant Space. Adjacent to DeWard & Bode. Contiguous with Suite 106.                      |