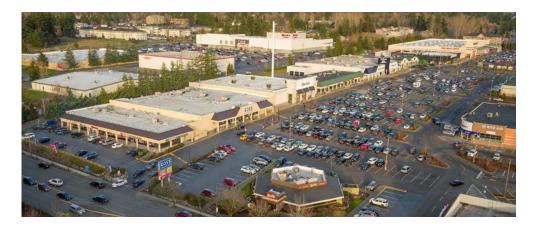

### SITE PLAN

| Suite | Square Feet         | Notes                                                                                                |
|-------|---------------------|------------------------------------------------------------------------------------------------------|
| 100   | 4,322 SF            | Immediately Adjacent to Marshalls. Divisible Space. Available with 90 Days' Notice                   |
| 106   | 2,170 SF - 4,270 SF | Brand New Vanilla Shell Finishes (lighting, ceiling grid, ADA Restrooms). Contiguous with Suite 107. |
| 107   | 2,100 SF - 4,270 SF | Current Restaurant Space. Adjacent to DeWard & Bode. Contiguous with Suite 106.                      |