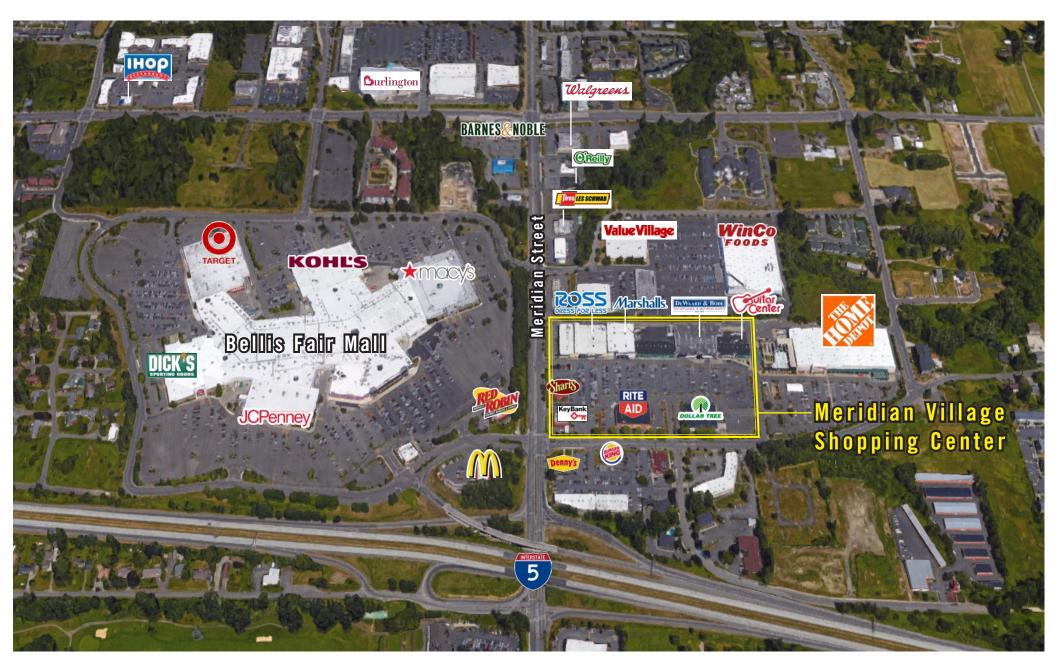

- Adjacent to Bellis Fair Mall & WinCo
- Immediate Access to I-5
- Ample Parking



### SITE PLAN

| Suite | Square Feet         | Notes                                                                                                |
|-------|---------------------|------------------------------------------------------------------------------------------------------|
| 100   | 4,322 SF            | Immediately Adjacent to Marshalls. Divisible Space. Available with 90 Days' Notice                   |
| 106   | 2,170 SF - 4,270 SF | Brand New Vanilla Shell Finishes (lighting, ceiling grid, ADA Restrooms). Contiguous with Suite 107. |
| 107   | 2,100 SF - 4,270 SF | Current Restaurant Space. Adjacent to DeWard & Bode. Contiguous with Suite 106.                      |





## **LOCATION MAP**