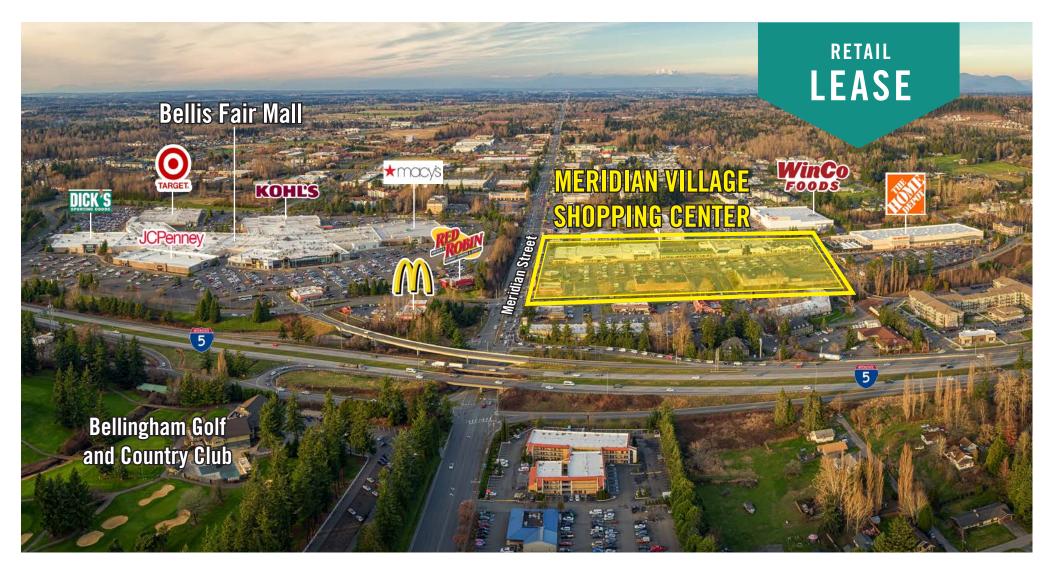

## **LOCATION MAP**

#### **PROPERTY FEATURES:**

- Highest Traffic Intersection in Bellingham
- National Tenant Mix: Home Depot, Marshall's, Ross, Rite Aid,
  Dollar Tree, Guitar Center & More
- Adjacent to Bellis Fair Mall & WinCo
- Immediate Access to I-5
- Ample Parking