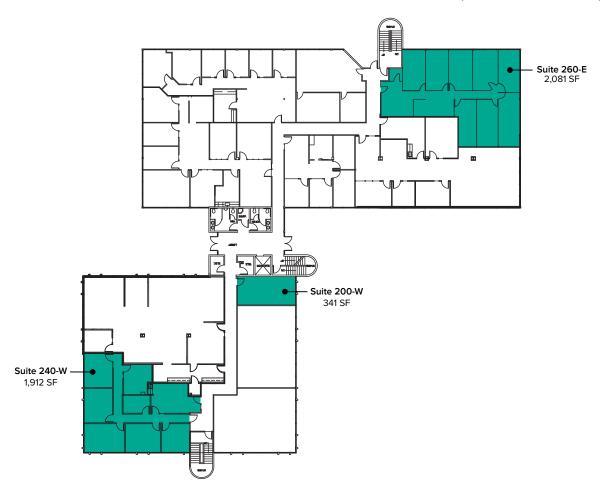

# SECOND LEVEL FLOOR PLAN

| Suite | Square Feet | Rate/Rent                   | Notes                                                                                            |
|-------|-------------|-----------------------------|--------------------------------------------------------------------------------------------------|
| 200-W | 341 SF      | \$1,136/Month, Full Service | Second floor small office suite. Available now.                                                  |
| 240-W | 1,912 SF    | \$36.00/SF, Full Service    | Second floor office with 6 private offices, break room, and reception area.  Available 8/1/2021. |
| 260-E | 2,081 SF    | \$36.00/SF, Full Service    | Second floor office suite with 8 private offices and reception area. Available 8/1/2021.         |