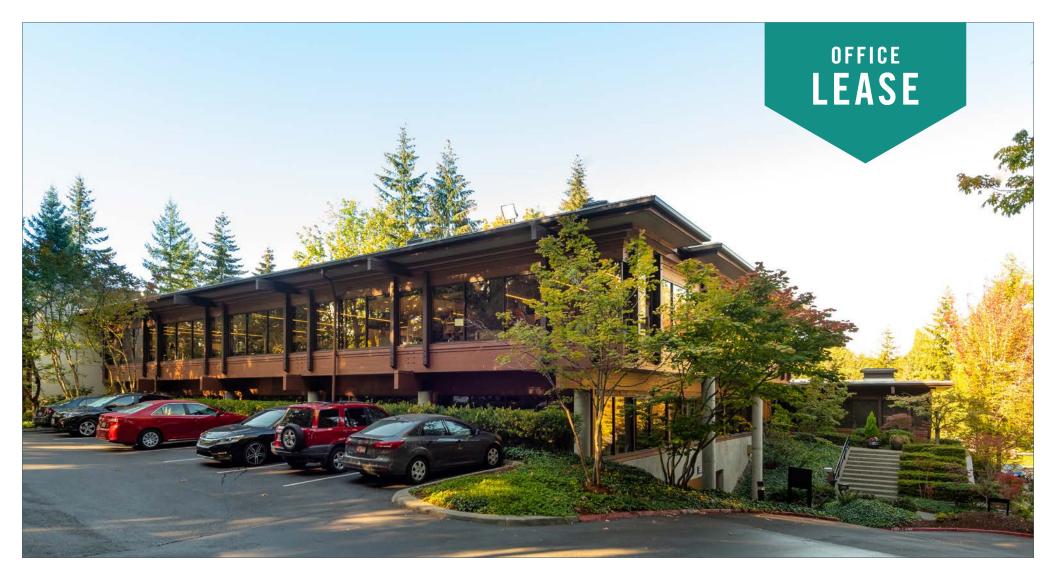

## PARK HEIGHTS BUILDING

1800 112th Avenue NE | Bellevue, WA

# OFFICE SPACES NEAR DOWNTOWN BELLEVUE

341 SF - 2,249 SF Available

#### **PROPERTY FEATURES:**

- Close-In Bellevue Location
- Free Surface Parking
- Minutes from Downtown Bellevue, Bellevue Square,
   Overlake Medical Center, and Spring District
- Located next to I-405 and SR-520