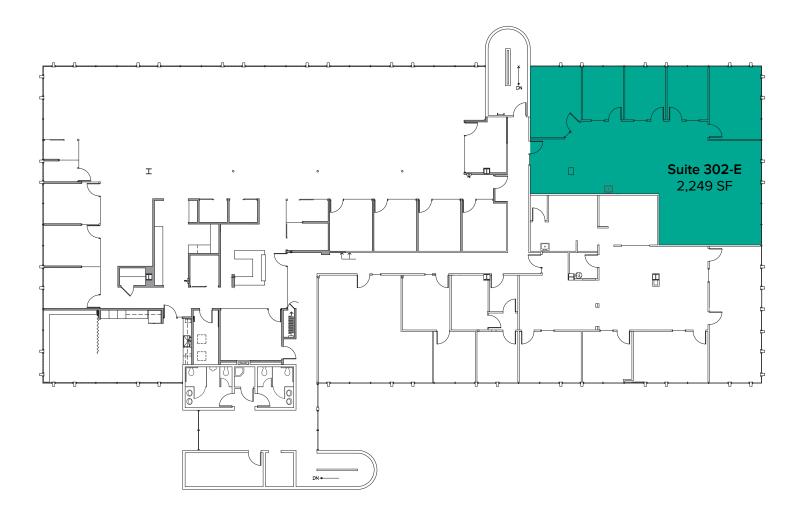

## THIRD LEVEL FLOOR PLAN

| Suite | Square Feet | Rate                     | Notes                                                                                                        |
|-------|-------------|--------------------------|--------------------------------------------------------------------------------------------------------------|
| 302-E | 2,249 SF    | \$36.00/SF, Full Service | Third floor office suite with 5 private offices and open office area. <b>Available with 30 Days' Notice.</b> |