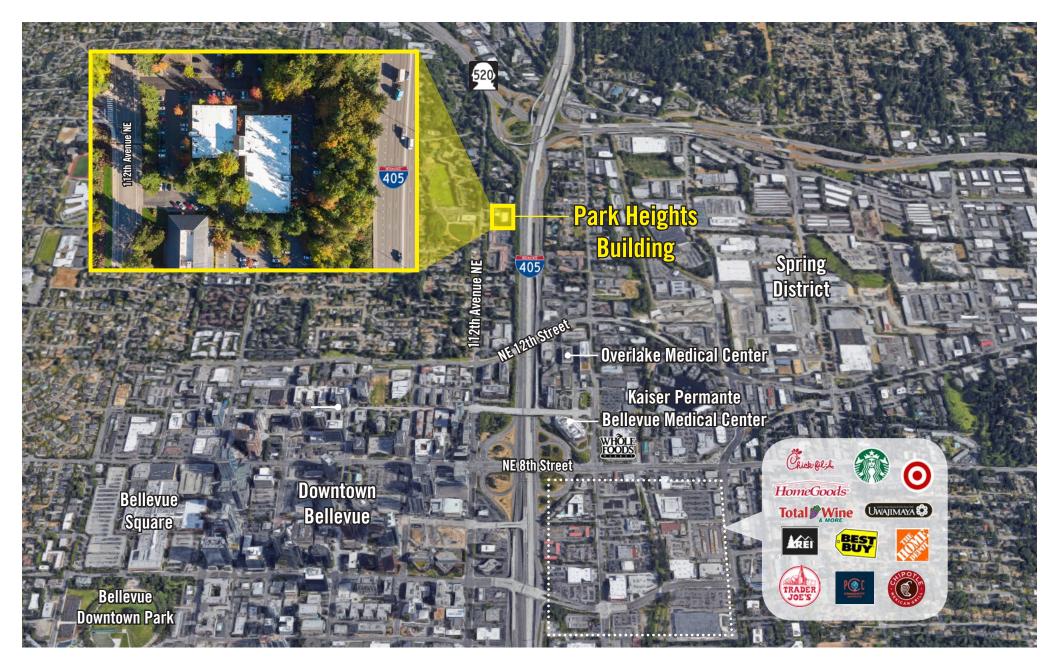

| Second floor office with 6 private offices, break room, and reception area.  Available 8/1/2021. |
| 260-E | 2,081 SF    | \$36.00/SF, Full Service    | Second floor office suite with 8 private offices and reception area. Available 8/1/2021.         |





## THIRD LEVEL FLOOR PLAN

| Suite | Square Feet | Rate                     | Notes                                                                                                        |
|-------|-------------|--------------------------|--------------------------------------------------------------------------------------------------------------|
| 302-E | 2,249 SF    | \$36.00/SF, Full Service | Third floor office suite with 5 private offices and open office area. <b>Available with 30 Days' Notice.</b> |





## **LOCATION MAP**