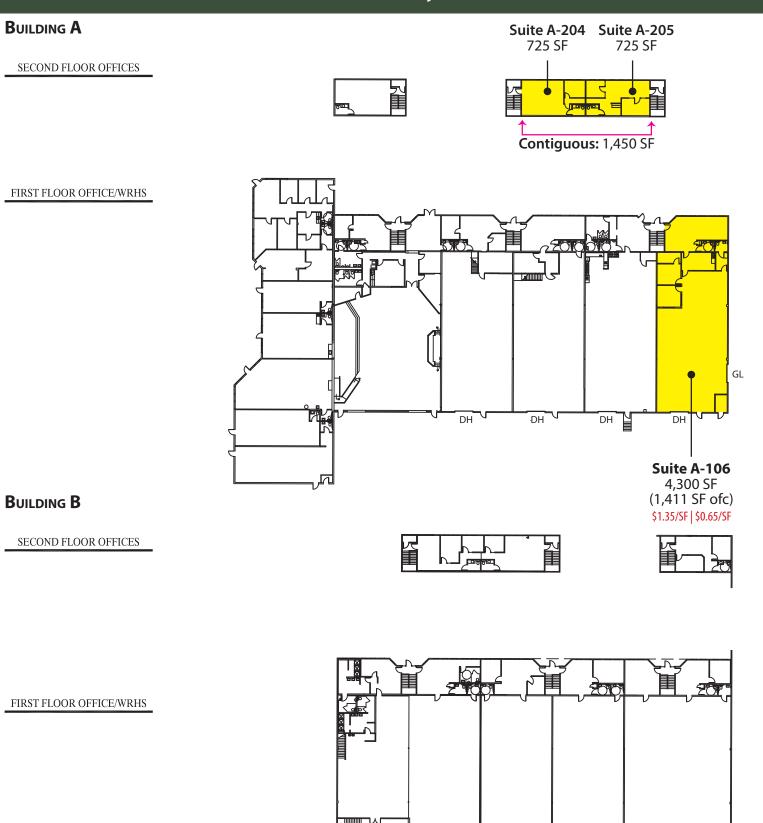

# SMALL OFFICE NEAR ALDERWOOD MALL 725 SF - 1,450 SF Available Now \$13.20/SF, NNN

#### **FEATURES:**

- Low Price
- Second Floor Suites with Natural Light
- Ability to Expand Over Time
- Quick Access to I-5, I-405 & Hwy 99
- Ample Parking
- Many Nearby Food Amenities

For more information, contact: