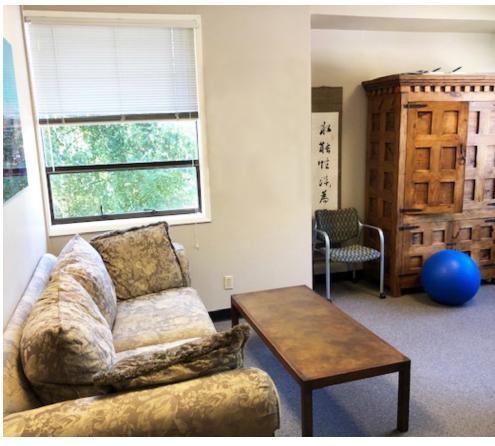

### SECOND LEVEL FLOOR PLAN

| Suite      | Square Feet | Rent                        | Notes                                                                                                          |
|------------|-------------|-----------------------------|----------------------------------------------------------------------------------------------------------------|
| 203        | 375 SF      | \$1,000/Month, Full Service | Open Work Space.                                                                                               |
| 204        | 425 SF      | \$1,200/Month, Full Service | Reception and Open Work Space. Armoir, couch, and coffee table shown in pictures are available for new tenant. |
| 205        | 425 SF      | \$1,100/Month, Full Service | Open Work Space.                                                                                               |
| Contiguous | 1,225 SF    | \$3,063/Month, Full Service | Includes Suite 203, 204, and 205.                                                                              |