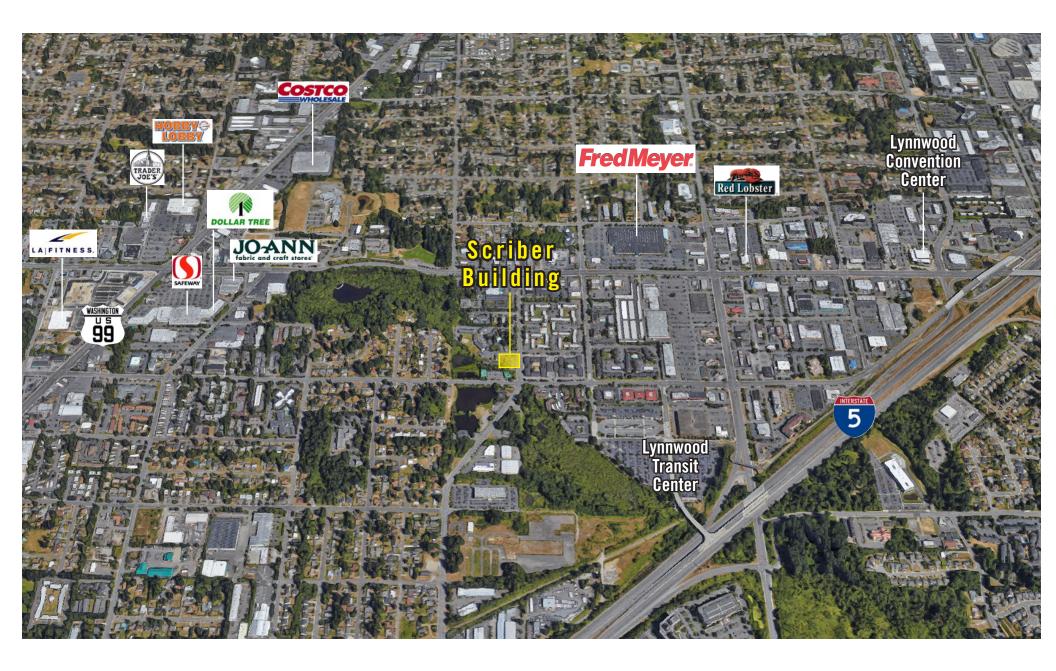

-------------------------------------------------------------------------------------|
| 203        | 375 SF      | \$1,000/Month, Full Service | Open Work Space.                                                                                               |
| 204        | 425 SF      | \$1,200/Month, Full Service | Reception and Open Work Space. Armoir, couch, and coffee table shown in pictures are available for new tenant. |
| 205        | 425 SF      | \$1,100/Month, Full Service | Open Work Space.                                                                                               |
| Contiguous | 1,225 SF    | \$3,063/Month, Full Service | Includes Suite 203, 204, and 205.                                                                              |





# **LOCATION MAP**