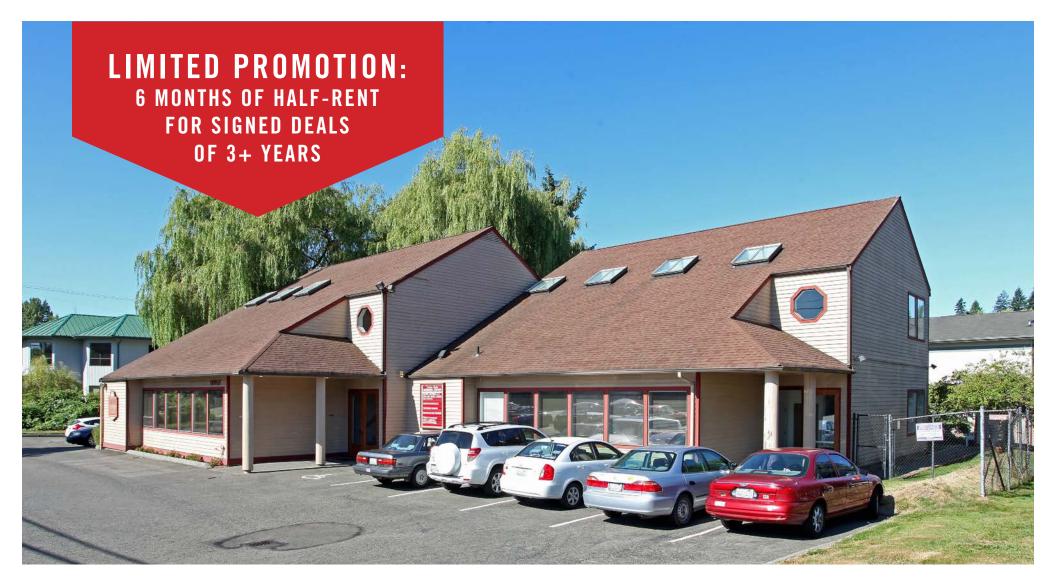

### SCRIBER BUSINESS CENTER

19910 50TH Avenue W | Lynnwood, WA

**Grant Rubenstein** 

425.289.2220 grant@rosenharbottle.com

## 6 MONTHS OF HALF-RENT FOR ANY SIGNED DEALS OF 3 YEARS OR MORE

375 SF - 1,225 SF Office Spaces

#### **DETAILS:**

- Promotion Expires 02/29/2020
- Quiet, Neighborhood Setting
- Abundant Natural Light
- Located Near Lynnwood Transit Center
  - 500' from Transit Lines 115, 116 & 120
- Quick Access to I-5, I-405 & Hwy 99