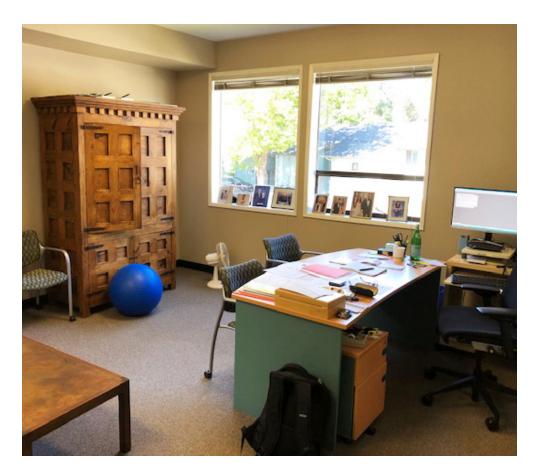

### SECOND LEVEL FLOOR PLAN

| Suite      | Square Feet | Rent                        | Notes                                                                                                          |
|------------|-------------|-----------------------------|----------------------------------------------------------------------------------------------------------------|
| 203        | 375 SF      | \$1,000/Month, Full Service | Open Work Space.                                                                                               |
| 204        | 425 SF      | \$1,200/Month, Full Service | Reception and Open Work Space. Armoir, couch, and coffee table shown in pictures are available for new tenant. |
| 205        | 425 SF      | \$1,100/Month, Full Service | Open Work Space.                                                                                               |
| Contiguous | 1,225 SF    | \$3,063/Month, Full Service | Includes Suite 203, 204, and 205.                                                                              |