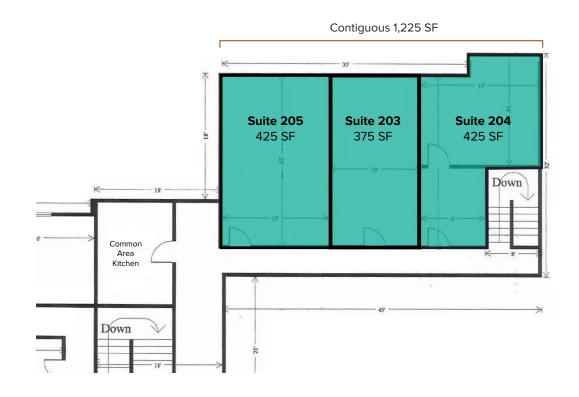

### SECOND LEVEL FLOOR PLAN

| Suite      | Square Feet | Rent                        | Notes                                                                                                          |
|------------|-------------|-----------------------------|----------------------------------------------------------------------------------------------------------------|
| 203        | 375 SF      | \$1,000/Month, Full Service | Open Work Space.                                                                                               |
| 204        | 425 SF      | \$1,200/Month, Full Service | Reception and Open Work Space. Armoir, couch, and coffee table shown in pictures are available for new tenant. |
| 205        | 425 SF      | \$1,100/Month, Full Service | Open Work Space.                                                                                               |
| Contiguous | 1,225 SF    | \$3,063/Month, Full Service | Includes Suite 203, 204, and 205.                                                                              |