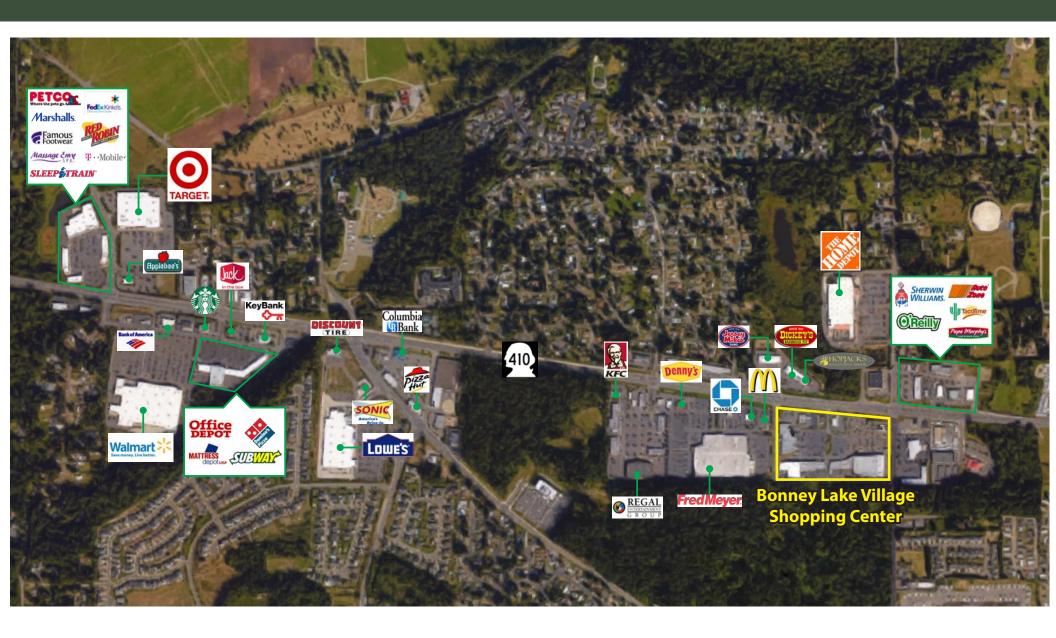

#### **FEATURES:**

- Outdoor Daycare/Play Area Available (pg 3)
- New Executive Suites (pg 4)
- Frontage on SR 410
- Neighboring Anchors: Walmart, Fred Meyer, Lowe's & **Home Depot**
- Frontage on SR 410
- National Tenant Mix: Ben Franklin, PetPros, Goodwill, Great Clips, Burger King & Taco Bell
- 44,000+ Cars per Day on SR 410