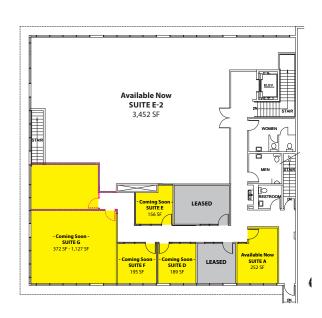

#### Suite E2 - Second Floor

3,452 SF - 5,817 SF

#### **EXECUTIVE SUITES - SUITE E-2**

| SF             | Rent/Month                           |
|----------------|--------------------------------------|
| 235 SF         | \$550, Gross                         |
| 189 SF         | \$525, Gross                         |
| 156 SF         | \$475, Gross                         |
| 195 SF         | \$525, Gross                         |
| 372 - 1,127 SF | \$550-\$1,500, Gross                 |
|                | 235 SF<br>189 SF<br>156 SF<br>195 SF |