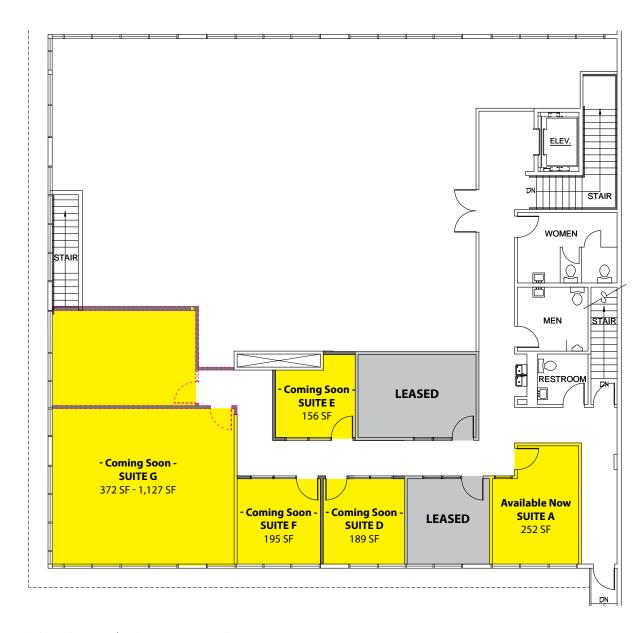

Executive Suites (E2) Also Available: 156 SF - 1,127 SF

21107-21291 State Route 410 E, Bonney Lake, WA 98391

#### **EXECUTIVE SUITES - SUITE E-2**

| SF             | Rent/Month                           |
|----------------|--------------------------------------|
| 235 SF         | \$550, Gross                         |
| 189 SF         | \$525, Gross                         |
| 156 SF         | \$475, Gross                         |
| 195 SF         | \$525, Gross                         |
| 372 - 1,127 SF | \$550-\$1,500, Gross                 |
|                | 235 SF<br>189 SF<br>156 SF<br>195 SF |