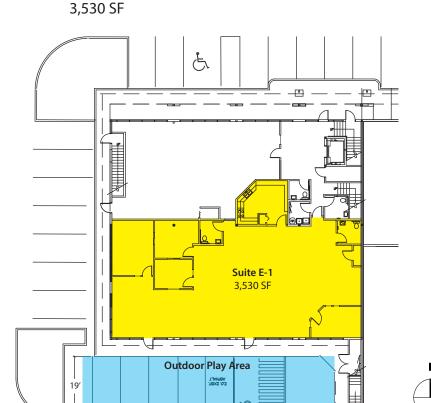

21107-21291 State Route 410 E, Bonney Lake, WA 98391

| SUITE | <b>SQUARE FEET</b> | RATE       |
|-------|--------------------|------------|
| A-7   | 1,800 SF           | \$24.00/SF |
| E-1   | 3,530 SF           | \$16.00/SF |
| E-2   | 3,452 SF-9,347 SF  | \$16.00/SF |

#### **UP TO 9,347 SF AVAILABLE**

| Suite      | SF             | Rent/SF    |
|------------|----------------|------------|
| E1         | 3,530 SF       | \$16.00/SF |
| E2         | 3,452-5,817 SF | \$16.00/SF |
| Contiguous | 9,347 SF       | \$16.00/SF |

#### **Features:**

- Recently Renovated Space
- New Carpet & Paint
- Updated Kitchenette

- Great Natural Light
- Sprinklered

Suite E1 - First Floor

• Outdoor Play Area Available

21107-21291 State Route 410 E, Bonney Lake, WA 98391