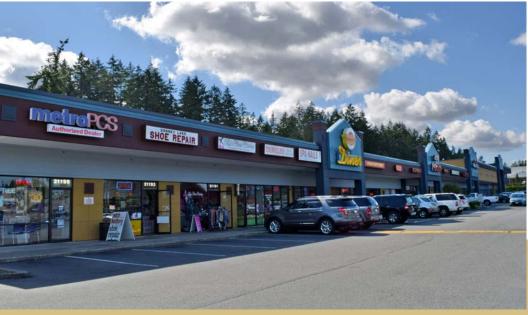

#### **FEATURES:**

- Outdoor Daycare/Play Area Available (pg 3)
- New Executive Suites (pg 4)
- Frontage on SR 410
- Neighboring Anchors: Walmart, Fred Meyer, Lowe's & **Home Depot**
- Frontage on SR 410
- National Tenant Mix: Ben Franklin, PetPros, Goodwill, Great Clips, Burger King & Taco Bell
- 44,000+ Cars per Day on SR 410

#### **ENDCAP - SUITES E-1 & E-2**