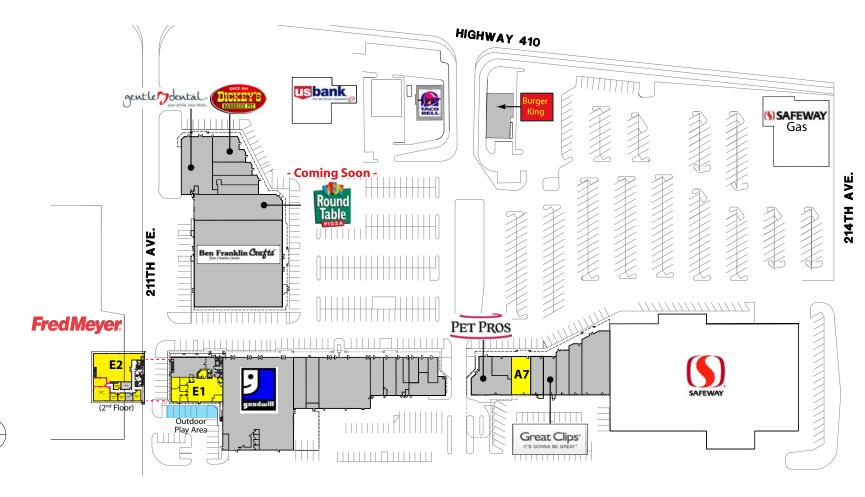

#### **FEATURES:**

- Outdoor Daycare/Play Area Available (pg 3)
- New Executive Suites (pg 4)
- Frontage on SR 410
- Neighboring Anchors: Walmart, Fred Meyer, Lowe's & **Home Depot**
- Frontage on SR 410
- National Tenant Mix: Ben Franklin, PetPros, Goodwill, Great Clips, Burger King & Taco Bell
- 44,000+ Cars per Day on SR 410

21107-21291 State Route 410 E, Bonney Lake, WA 98391

| SUITE | <b>SQUARE FEET</b> | RATE       |
|-------|--------------------|------------|
| A-7   | 1,800 SF           | \$24.00/SF |
| E-1   | 3,530 SF           | \$16.00/SF |
| E-2   | 3,452 SF-9,347 SF  | \$16.00/SF |

#### **UP TO 9,347 SF AVAILABLE**

| Suite      | SF             | Rent/SF    |
|------------|----------------|------------|
| E1         | 3,530 SF       | \$16.00/SF |
| E2         | 3,452-5,817 SF | \$16.00/SF |
| Contiguous | 9,347 SF       | \$16.00/SF |