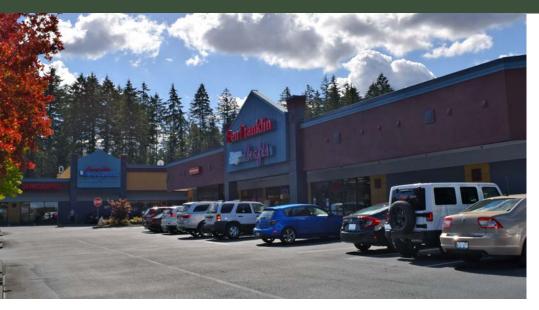

### **SAFEWAY ANCHORED RETAIL CENTER**

156 SF - 9,347 SF Available

\$16.00/SF - \$24.00/SF, NNN

#### **FEATURES:**

- Outdoor Daycare/Play Area Available (pg 3)
- New Executive Suites (pg 4)
- Frontage on SR 410
- Neighboring Anchors: Walmart, Fred Meyer, Lowe's & **Home Depot**
- Frontage on SR 410
- National Tenant Mix: Ben Franklin, PetPros, Goodwill, Great Clips, Burger King & Taco Bell
- 44,000+ Cars per Day on SR 410