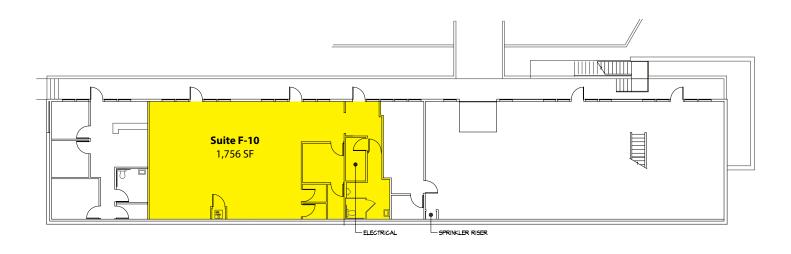

#### **Building F - 1st Floor**

| Suite | Square Footage |
|-------|----------------|
| F-10  | 1,756 SF       |