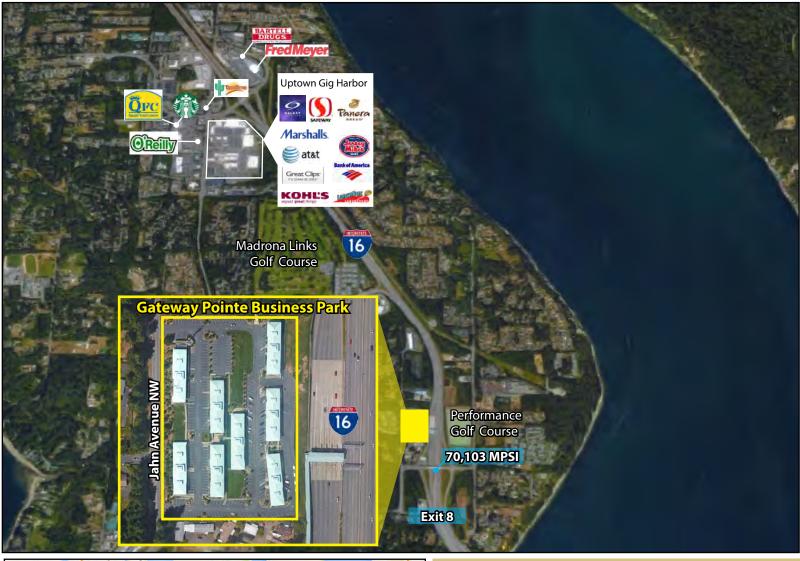

#### **FEATURES:**

- Lease or Purchase
- Great Visibility to 70,000+ Cars/Day on Hwy 16
- Quick Access to Tacoma Half Mile from Off-Ramp
- Buildings Include Heating & Air Conditioning
- Tall Ceilings with Sky Lights & Balconies
- Extensive Window Line Provides Abundant Natural Light
- Buildings Available for Purchase:
  - Building A: \$1,810,000 (\$175/SF)
  - Building D: \$1,771,000 (\$171/SF)
- Building E: \$1,879,000 (\$170/SF)