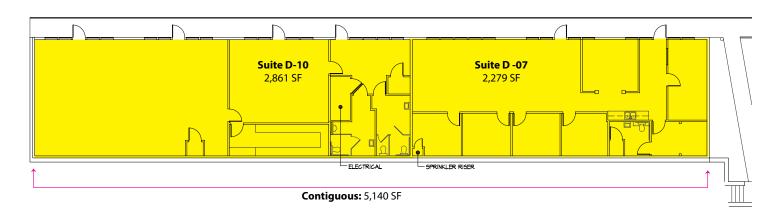

### Building D - 1st Floor

| Suite      | <b>Square Footage</b> |
|------------|-----------------------|
| D-07       | 2,279 SF              |
| D-10       | 2,861 SF              |
| Contiguous | 5,140 SF              |