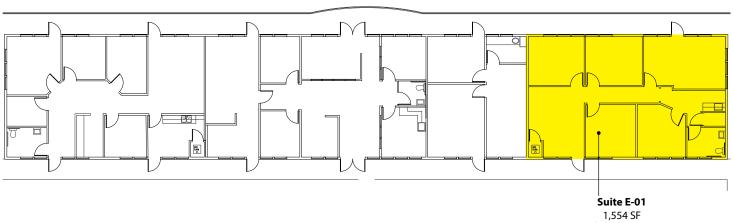

#### **Building E - 2<sup>nd</sup> Floor**

| Suite | Square Footage |
|-------|----------------|
| E-01  | 1,544 SF       |

(Contiguous with downstairs Suites E-06 - E-12)

**Contiguous:** 6,994 SF (includes upstairs Suite E-01)

2601-2715 Jahn Avenue NW, Gig Harbor, WA 98335