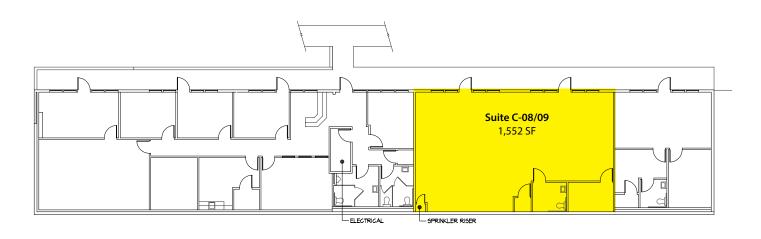

#### **Building C - 1<sup>ST</sup> Floor**

| Suite   | <b>Square Footage</b> |
|---------|-----------------------|
| C-08/09 | 1,552 SF              |

2601-2715 Jahn Avenue NW, Gig Harbor, WA 98335