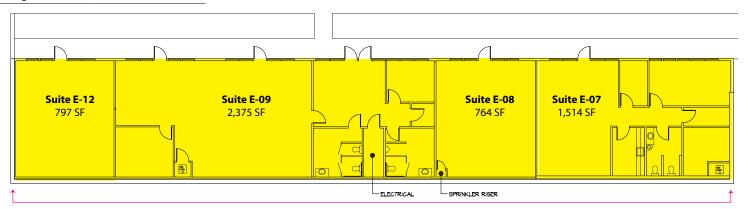

#### **Building E - 1st Floor**

| Suite      | Square Footage    |
|------------|-------------------|
| E-07       | 1,514 SF          |
| E-08       | 764 SF            |
| E-09       | 2,375 SF          |
| E-12       | 797 SF            |
| Contiguous | 5,450 SF-6,994 SF |