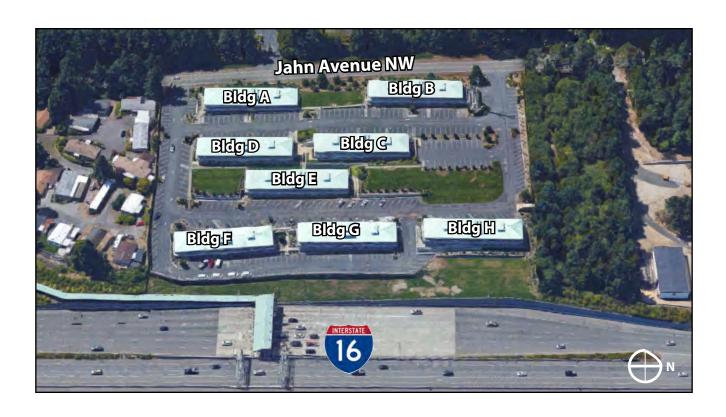

#### **Building H - 2nd Floor**

| Suite | Square Footage |
|-------|----------------|
| H-06  | 2,940 SF       |

2601-2715 Jahn Avenue NW, Gig Harbor, WA 98335

**Site Plan** 

2601-2715 Jahn Avenue NW, Gig Harbor, WA 98335