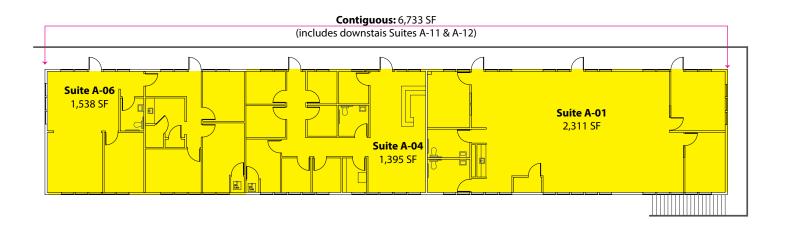

#### **Building A - 2<sup>nd</sup> Floor**

| Suite      | Square Footage      |
|------------|---------------------|
| A-01       | 2,311 SF            |
| A-04       | 1,395 SF            |
| A-06       | 1,538 SF            |
| Contiguous | 5,244 SF - 6,733 SF |