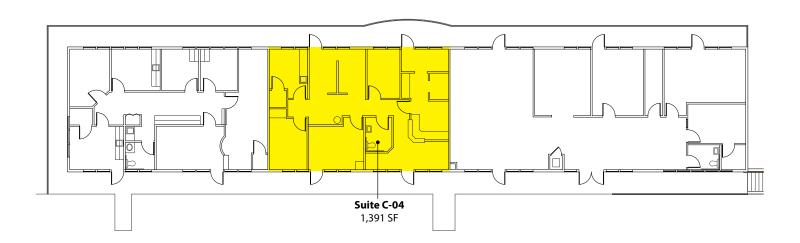

#### **Building C - 2<sup>nd</sup> Floor**

| Suite | <b>Square Footage</b> |
|-------|-----------------------|
| C-04  | 1,391 SF              |