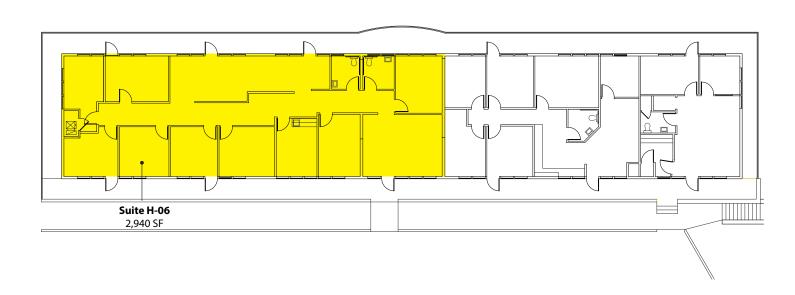

#### **Building H - 2nd Floor**

| Suite | Square Footage |
|-------|----------------|
| H-06  | 2,940 SF       |

2601-2715 Jahn Avenue NW, Gig Harbor, WA 98335

**Site Plan** 

2601-2715 Jahn Avenue NW, Gig Harbor, WA 98335