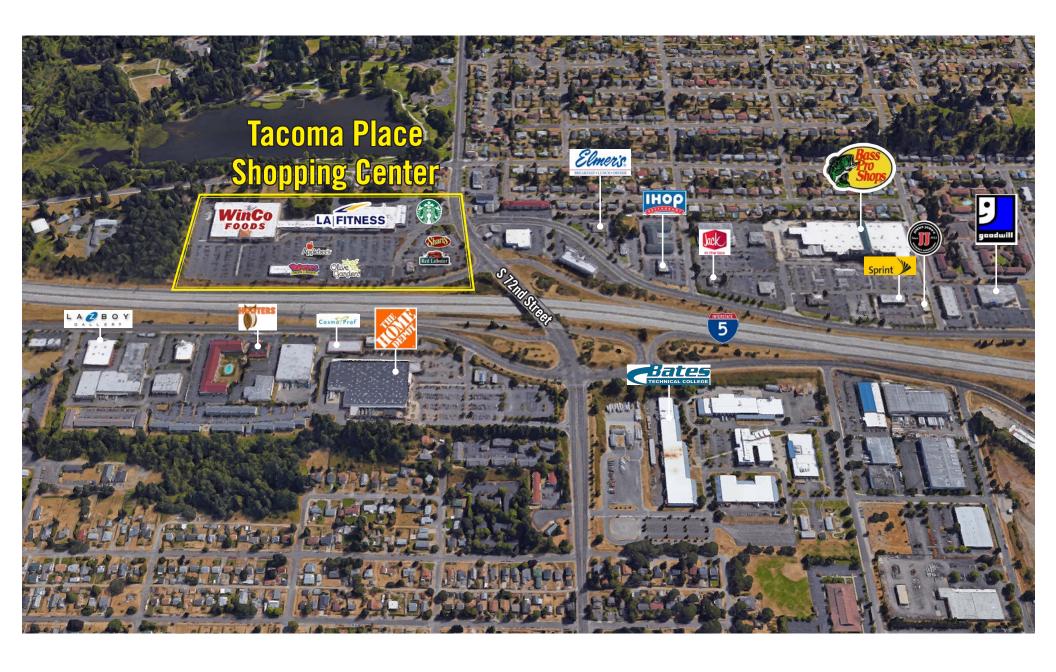

# TACOMA PLACE SHOPPING CENTER

1901 S 72nd Street | Tacoma, WA

Jack Rosen

425.289.2221 jack@rosenharbottle.com

#### **FEATURES:**

- WinCo Anchored Regional Power Center
- New Anchor Tenant LA Fitness
- Immediately off of I-5 (Exit 129-S 72nd Street)
- Densely Populated with National Tenants: Starbuck's,
  Famous Dave's BBQ, Olive Garden, Red Lobster, T-Mobile
  & Applebee's

# **LOCATION MAP**