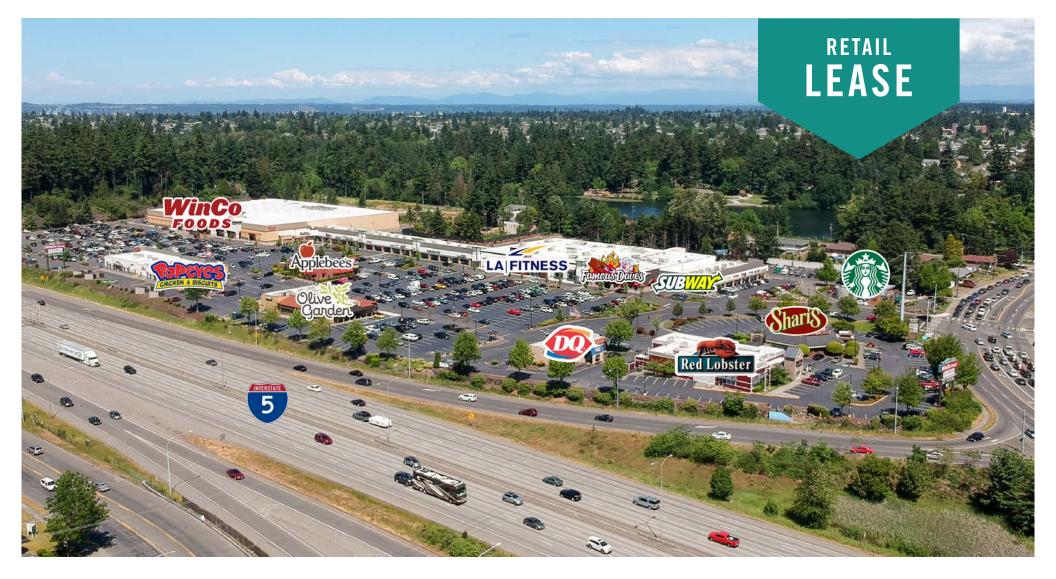

# TACOMA PLACE SHOPPING CENTER

1901 S 72nd Street | Tacoma, WA

Jack Rosen

425.289.2221 jack@rosenharbottle.com

# NEW REDUCED RATE: RETAIL AND RESTAURANT WITH I-5 VISIBILITY

1,491 SF - 2,260 SF Available \$33.00/SF, NNN

#### **FEATURES:**

- WinCo Anchored Regional Power Center
- New Anchor Tenant LA Fitness
- Immediately off of I-5 (Exit 129-S 72nd Street)
- Densely Populated with National Tenants: Starbuck's,
  Famous Dave's BBQ, Olive Garden, Red Lobster, T-Mobile
  & Applebee's