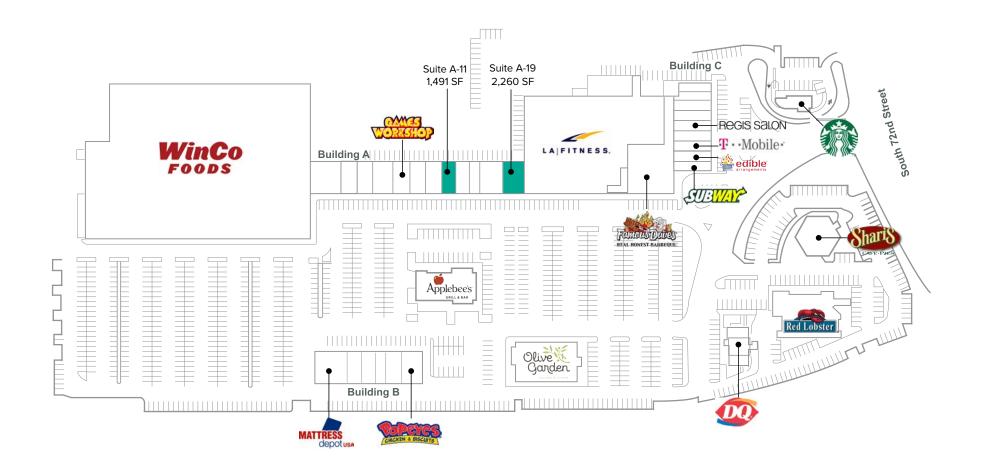

### SITE PLAN

| Suite | Square Feet | Rate            | Available | Notes                                                                  |
|-------|-------------|-----------------|-----------|------------------------------------------------------------------------|
| A-11  | 1,491 SF    | \$33.00/SF, NNN | 8/1/2020  | Retail space includes Two Private Offices, Breakroom, and Kitchenette. |
| A-19  | 2,260 SF    | \$33.00/SF, NNN | Now       | Restaurant Space with Fully Built-Out Kitchen. Adjacent to LA Fitness. |