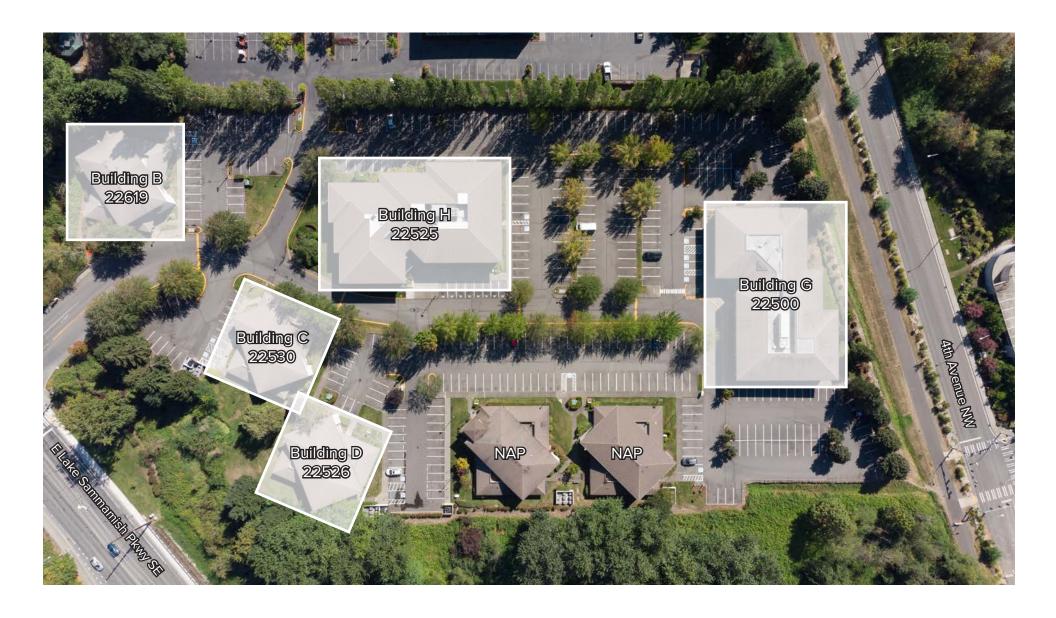

rocers, Restaurants, Hospital & Parks
- Park-Like, Campus Setting with Free Surface Parking



#### BUILDING D (22526) FIRST LEVEL FLOOR PLAN

Suite Square Feet Rate

D-140 1,440 SF \$28.00/SF, NNN

Notes: First floor office with 1 private room, reception area, break room, and open work space. **Available Now.** 





## BUILDING D (22526) SECOND LEVEL FLOOR PLAN

Suite Square Feet Rate

D-230 913 SF \$43.00/SF, Full Service

Notes: Second floor office with 2 private rooms, break room with kitchenette, open work space, and balcony. **Available 11/1/2021.** 





## **BUILDING G (22500)**

Suite Square Feet Rate

G-110 3,015 SF \$33.00/SF, NNN

Former dental office with private rooms, reception/lobby area, break room, 4 restrooms, and 2 entrances. **Available 1/1/2022** 





## SITE PLAN





#### **LOCATION MAP**