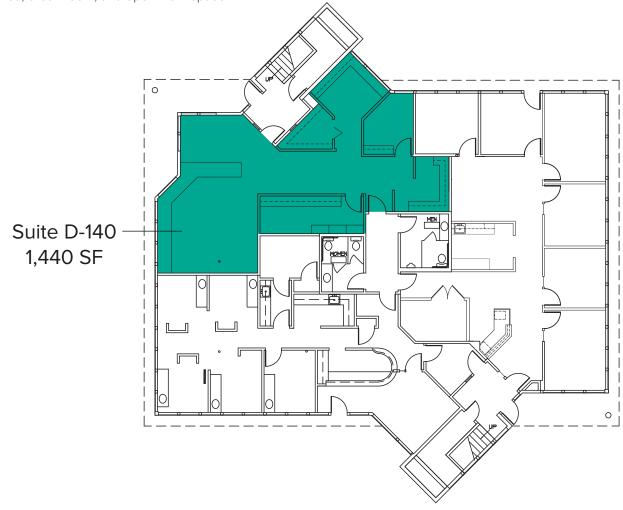

#### BUILDING D (22526) FIRST LEVEL FLOOR PLAN

Suite Square Feet Rate

D-140 1,440 SF \$28.00/SF, NNN

Notes: First floor office with 1 private room, reception area, break room, and open work space. **Available Now.** 