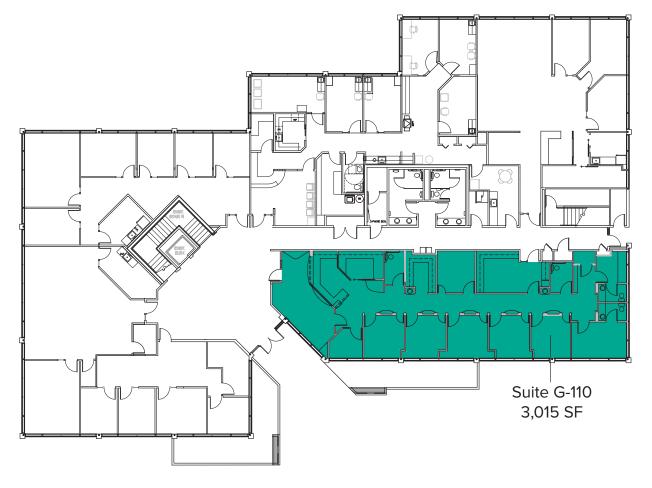

## **BUILDING G (22500)**

Suite Square Feet Rate

G-110 3,015 SF \$33.00/SF, NNN

Former dental office with private rooms, reception/lobby area, break room, 4 restrooms, and 2 entrances. **Available 1/1/2022** 