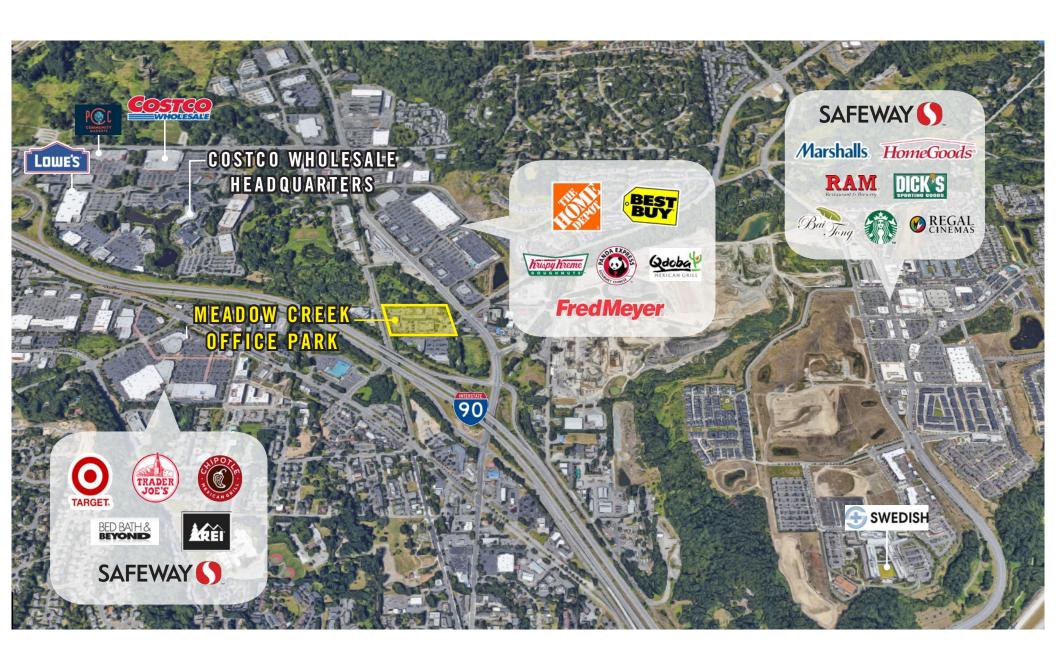

al & Parks
- Park-Like, Campus Setting with Free Surface Parking



#### BUILDING D (22526) FIRST LEVEL FLOOR PLAN

Suite Square Feet Rate

D-140 1,440 SF \$28.00/SF, NNN

Notes: First floor office with 1 private room, reception area, break room, and open work space. **Available Now.** 





## BUILDING D (22526) SECOND LEVEL FLOOR PLAN

Suite Square Feet Rate

D-230 913 SF \$43.00/SF, Full Service

Notes: Second floor office with 2 private rooms, break room with kitchenette, open work space, and balcony. **Available 11/1/2021.** 





## **BUILDING G (22500)**

Suite Square Feet Rate

G-110 3,015 SF \$33.00/SF, NNN

Former dental office with private rooms, reception/lobby area, break room, 4 restrooms, and 2 entrances. **Available 1/1/2022** 





## SITE PLAN





#### **LOCATION MAP**