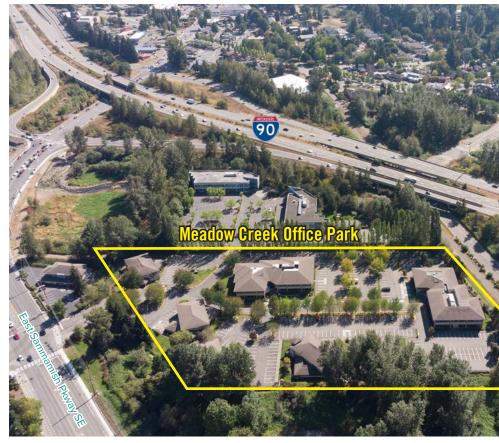

## SITE PLAN

#### **OFFICE PARK DETAILS:**

- Minutes from Costco Headquarters
- Amazing Location off I-90 at Front St/E Lake Sammamish Pkwy
- Nearby Amenities Include Retailers, Grocers, Restaurants, Hospital & Parks
- Park-Like, Campus Setting with Free Surface Parking