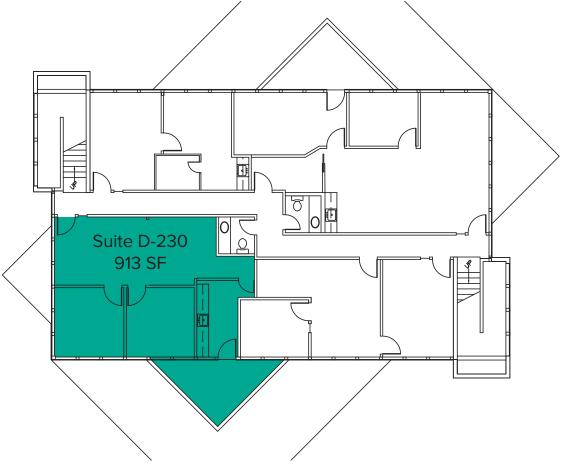

## BUILDING D (22526) SECOND LEVEL FLOOR PLAN

Suite Square Feet Rate

D-230 913 SF \$43.00/SF, Full Service

Notes: Second floor office with 2 private rooms, break room with kitchenette, open work space, and balcony. **Available 11/1/2021.** 