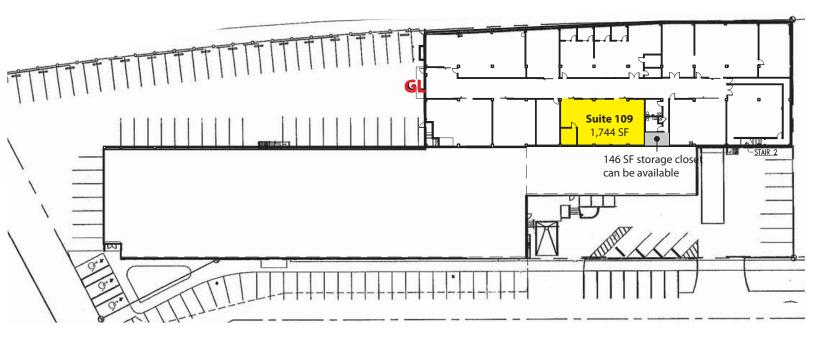

# Interbay Building 3401-3441 Thorndyke Avenue W, Seattle, WA 98119

**Lower Level** 

Rosen~Harbottle Commercial Real Estate | P.O. Box 5003 Bellevue, WA 98009-5003 phone: (425) 454-3030 fax: (425) 454-6705 | www.rosenharbottle.com

# 1,744 SF Shop/Storage Space

| Suite | e Total SF | Rent/<br>Month | NNNs/<br>Month | Total/<br>Month | Available |
|-------|------------|----------------|----------------|-----------------|-----------|
| 109   | 1,744 SF   | \$1,889        | \$558          | \$2,447         | 7/1/2017  |