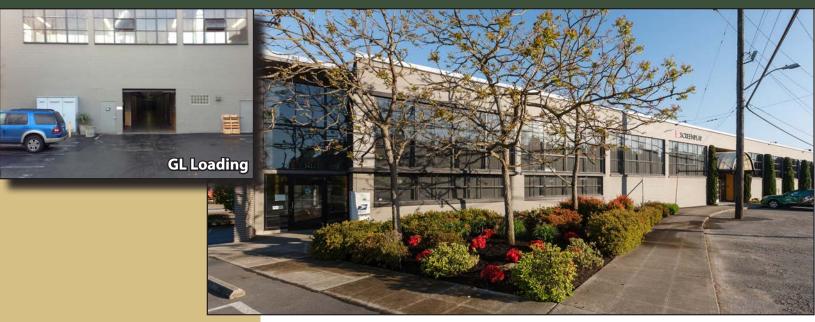

## Interbay Building 3401-3441 Thorndyke Avenue W, Seattle, WA 98119

# 1,744 SF Shop/Storage Space

| Suite | e Total SF | Rent/<br>Month | NNNs/<br>Month | Total/<br>Month | Available |
|-------|------------|----------------|----------------|-----------------|-----------|
| 109   | 1,744 SF   | \$1,889        | \$558          | \$2,447         | 7/1/2017  |

### **SUITE FEATURES:**

- Industrial Space Ideal for Workshop, Machine Shop, Storage, Ancillary Space, etc.
- Heating & Heavy Power
- Oversized Sliding Doors & 12' Clear Height
- 1 Private Office

### **BUIL**DING FEATURES:

- Quick Access to 15th Avenue W
  - Arterial from Ballard to Downtown & S Lake Union
- Open Space with Wide Sliding Entrance Door
- FREE Parking
- Great In-City Location
- 1 Block from Dravus Street & Red Mill Burgers