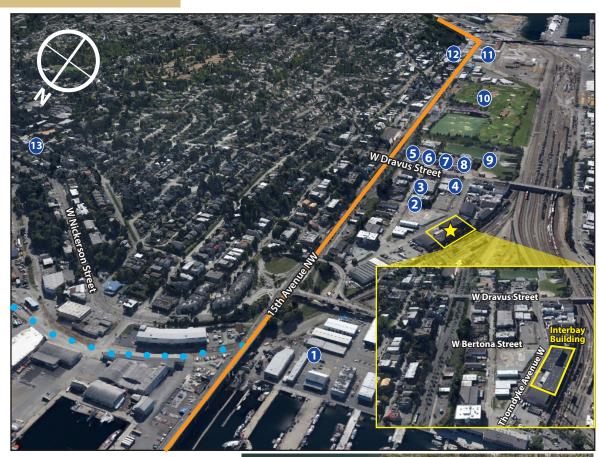

### **Nearby Amenities**

- 🖈 🛛 Interbay Building
- 1. Fisherman's Terminal
- 2. Denali Fitness
- 3. QFC
- 4. Pagliacci's Pizza
- 5. Starbucks
- 6. Red Mill Burgers
- 7. New Pandasia
- 8. Slate Apartments
- 9. Interbay Athletic Fields
- 10. Interbay Golf Center
- Whole Foods Peet's Coffee & Tea Subway
- 12. US Post Office
- 13. Seattle Pacific University

Rapid Ride Express from Ballard to Downtown

 South Ship Canal Bike Trail Fremont to Lake Union