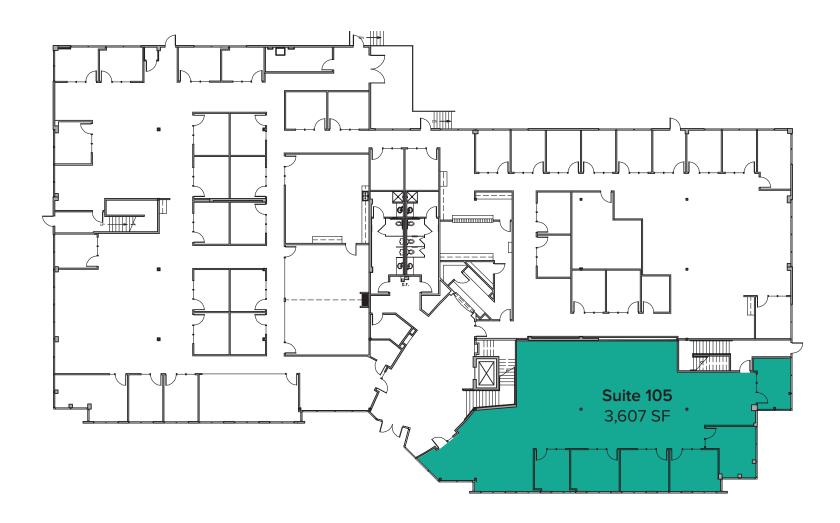

### FLOOR PLAN - 1st FLOOR

| Suite | SF | Rate | Notes |
|-------|----|------|-------|
|-------|----|------|-------|

105 3,607 SF

\$24.00/SF NNN

6 private offices, reception area, and open office space. Can be combined with Suite 200 for a total of 9,964 SF.  $\mbox{\bf Available now.}$ 