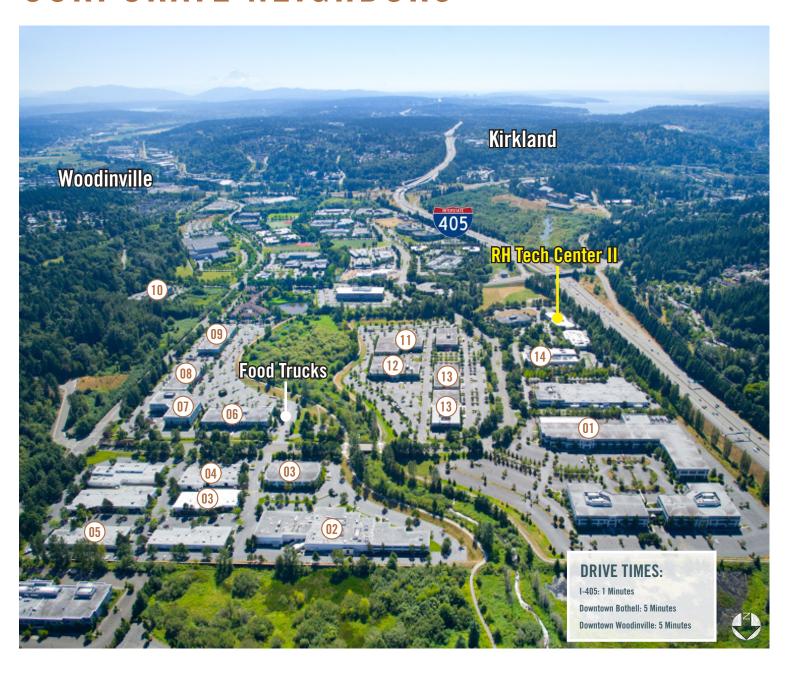

## **CORPORATE NEIGHBORS**

#### LEGEND:

- (01) AT&T
- Valeant Solta Medical
- General Dynamics
- (04) LuxerCare
- 05 ADT Security
- Google
- **07** AT&T
- 08) United Healthcare Services
- Progressive, Banner Bank
- (10) HUB International
- 11) State Farm
- (12) Talentwise
- 13 Puget Sound Energy
- (14) T-Mobile