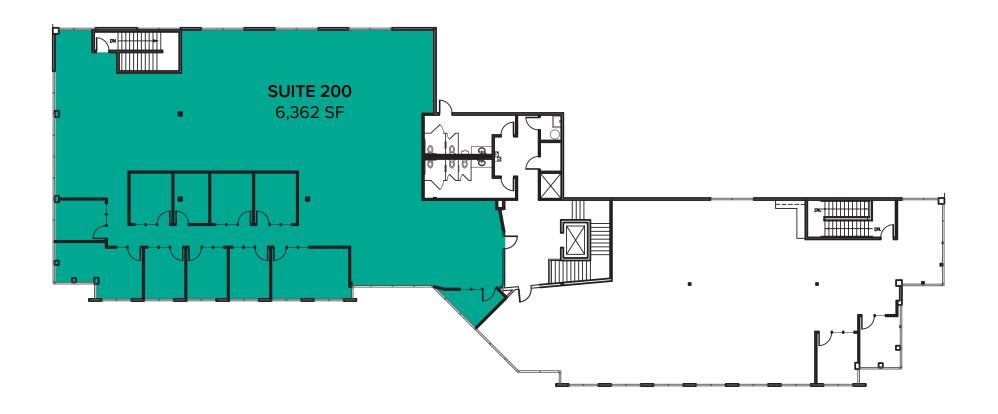

# FLOOR PLAN - 2<sup>nd</sup> FLOOR (AS IS)

Rato

Suita

SF

| Suite | 31       | Rate           | Notes                                                                                                                                     |
|-------|----------|----------------|-------------------------------------------------------------------------------------------------------------------------------------------|
| 200   | 6,362 SF | \$21.00/SF NNN | 9 private offices, 1 conference room, and open office area. Can be combined with Suite 105 for a total of 9,964 SF. <b>Available now.</b> |