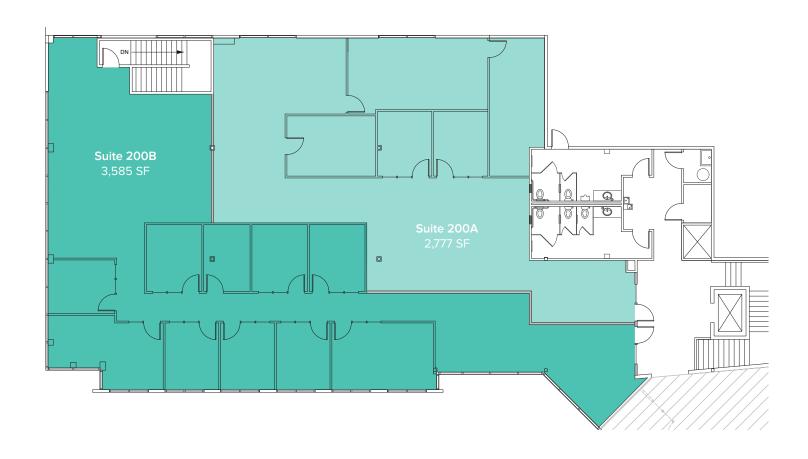

### SUITE 200 SAMPLE FLOOR PLAN

| Suite | SF       | Rate           | Available |
|-------|----------|----------------|-----------|
| 200A  | 2,777 SF | \$22.00/SF NNN | Now       |
| 200B  | 3,585 SF | \$22.00/SF NNN | Now       |