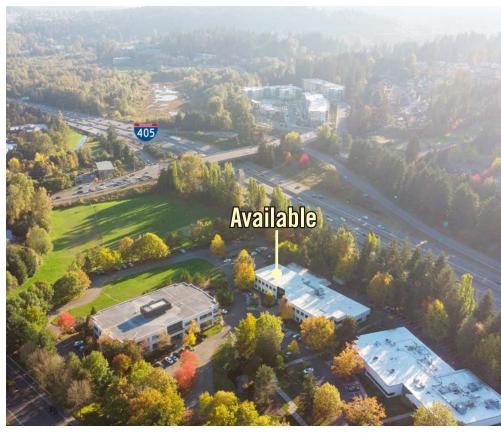

#### **FEATURES:**

- Quick Access to I-405, SR-522, Downtown Bothell, and Downtown Woodinville
- 1 Block from Restaurants & Retail Shops
- Corporate Neighbors Include Google, AT&T, T-Mobile and Puget Sound Energy
- Directly Adjacent to Bright Horizons Child Care, Sports Fields, and Jogging Trail