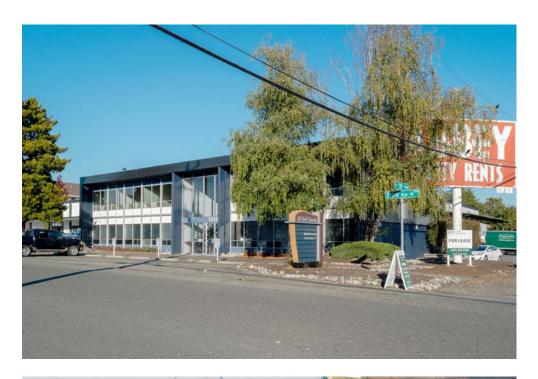

# STONE AVENUE BUILDING

1330 - 1334 N 131st Street | Seattle, WA 98133

#### **BUILDING FEATURES:**

- Prominent Signage Available
- New Roof with Rigid Insulation and Recent Exterior Renovation
- Quick Access to I-5
- One Block from Aurora Avenue, Retail, and Restaurant Amenities
- Across the Street from LA Fitness, Hobby Lobby, and PetSmart

#### **FEATURES**

- Flexible Stand-Alone Building
- Available Now
- 2,668 SF 5,719 SF
- \$0.75/SF, NNN
- Two Level Building
- Outdoor Area Available
- Signage Available