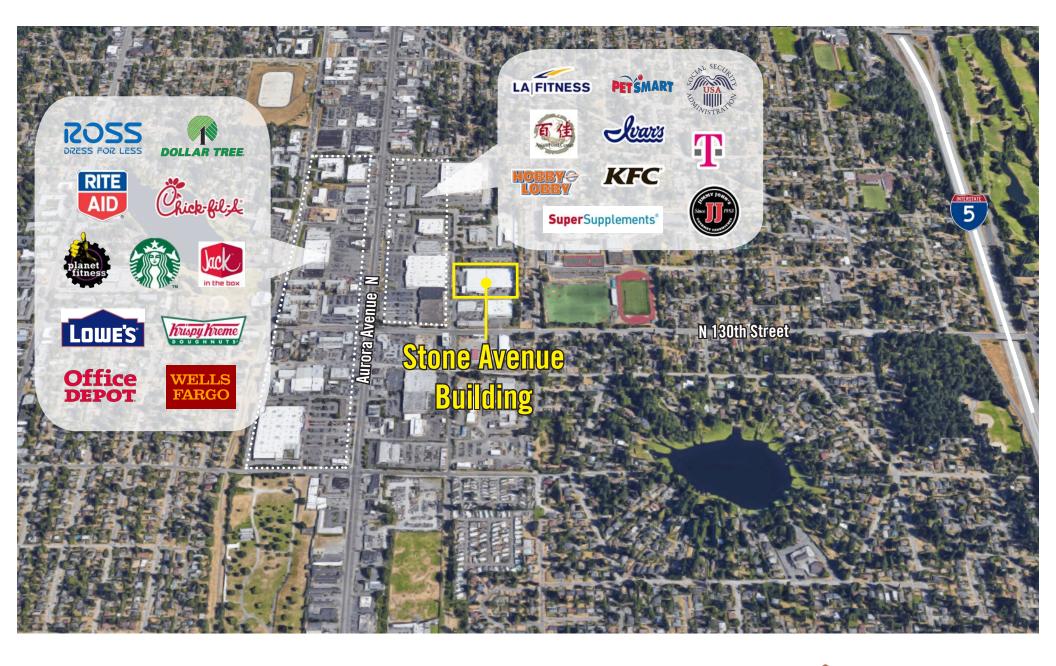

#### **BUILDING FEATURES:**

- Prominent Signage Available
- New Roof with Rigid Insulation and Recent Exterior Renovation
- Quick Access to I-5
- One Block from Aurora Avenue, Retail, and Restaurant Amenities
- Across the Street from LA Fitness, Hobby Lobby, and PetSmart

## **LOCATION MAP**