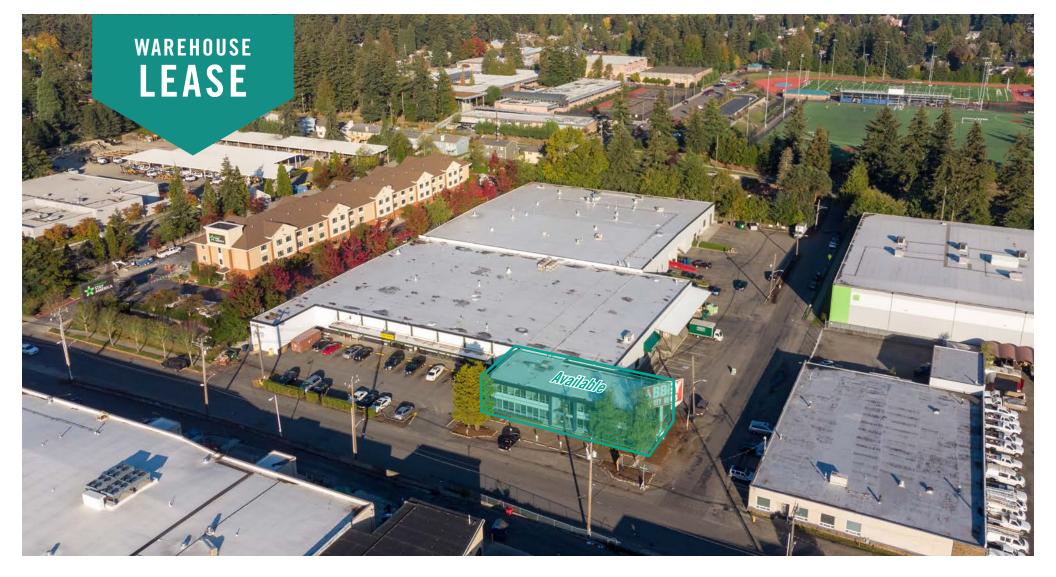

# STONE AVENUE BUILDING

1330 - 1334 N 131st Street | Seattle, WA 98133

# RARE NORTH SEATTLE INDUSTRIAL SPACE

2,668 SF - 5,719 SF Available

#### **BUILDING FEATURES:**

- Prominent Signage Available
- New Roof with Rigid Insulation and Recent Exterior Renovation
- Quick Access to I-5
- One Block from Aurora Avenue, Retail, and Restaurant Amenities
- Across the Street from LA Fitness, Hobby Lobby, and PetSmart

## **LOCATION MAP**