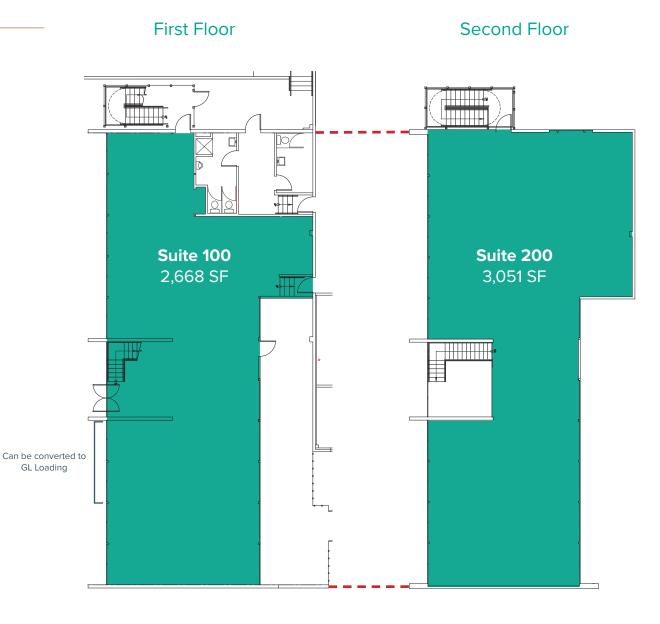

### SUITE 100/200 FLOOR PLAN

#### **FEATURES**

- Flexible Stand-Alone Building
- Available Now
- 2,668 SF 5,719 SF
- \$0.75/SF, NNN
- Two Level Building
- Outdoor Area Available
- Signage Available