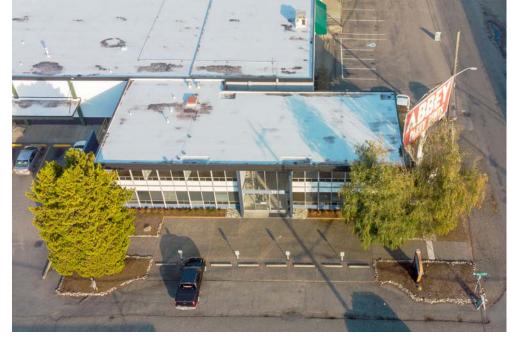

# STONE AVENUE BUILDING

1330 - 1334 N 131st Street | Seattle, WA 98133

#### **BUILDING FEATURES:**

- Prominent Signage Available
- New Roof with Rigid Insulation and Recent Exterior Renovation
- Quick Access to I-5
- One Block from Aurora Avenue, Retail, and Restaurant Amenities
- Across the Street from LA Fitness, Hobby Lobby, and PetSmart

#### **FEATURES**

- Flexible Stand-Alone Building
- Available Now
- 2,668 SF 5,719 SF
- \$0.75/SF, NNN
- Two Level Building
- Outdoor Area Available
- Signage Available