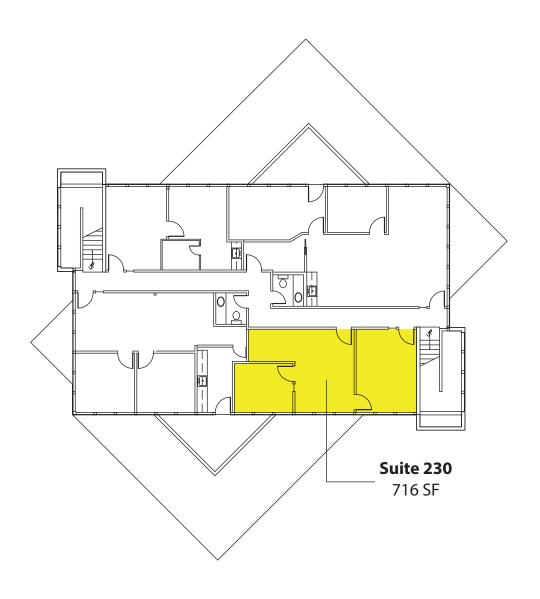

22500-22619 SE 64<sup>th</sup> Place, Issaquah, WA 98027

#### **Building D - Second Floor**

| SUITE     | SF     | RATE                        |
|-----------|--------|-----------------------------|
| Suite 230 | 716 SF | \$2,440/Month, Full Service |

Rosen~Harbottle Commercial Real Estate | P.O. Box 5003 Bellevue, WA 98009-5003 phone: (425) 454-3030 fax: (425) 454-6705 | www.rosenharbottle.com