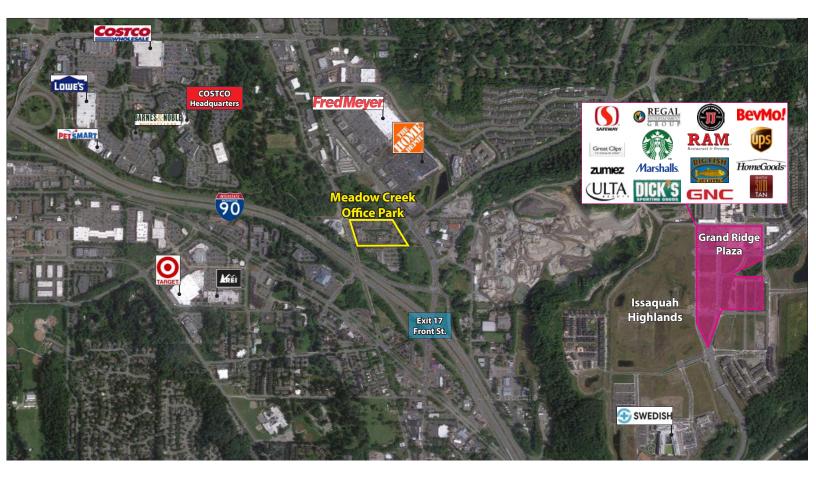

#### **FEATURES:**

- Minutes from Costco Headquarters
- Class A Finishes
- Amazing Location off I-90 at Front St./E Lake Sammamish Pkwy
- Nearby Amenities Include Retailers, Grocers, Restaurants, Hospital & Parks
- Private Balcony & Free Surface Parking
- Park-Like, Campus Setting