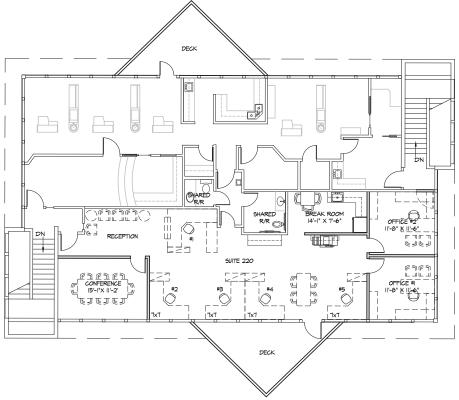

#### **Building B - Second Floor**

| SUITE     | SF       | RATE            |
|-----------|----------|-----------------|
| Suite 220 | 1,643 SF | \$26.00/SF, NNN |

Notes: Brand new lighting, ceiling grid, carpet & paint throughout.

### Suite 220 - Sample Floor Plan

Rosen~Harbottle Commercial Real Estate | P.O. Box 5003 Bellevue, WA 98009-5003 phone: (425) 454-3030 fax: (425) 454-6705 | www.rosenharbottle.com

The information provided has been obtained from sources believed reliable. While we do not doubt its accuracy, we have not verified and make no guarantee, warranty or representation about it. It is your sole responsibility to independently confirm its accuracy and completeness.