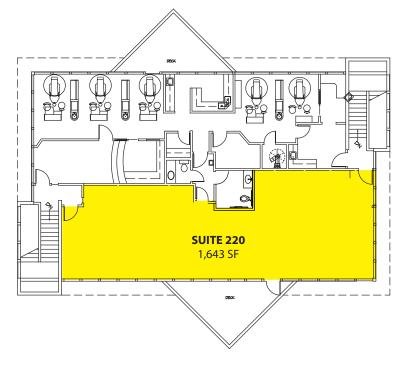

#### **Building B - Second Floor**

| SUITE     | SF       | RATE            |
|-----------|----------|-----------------|
| Suite 220 | 1,643 SF | \$26.00/SF, NNN |

Notes: Brand new lighting, ceiling grid, carpet & paint throughout.

### Suite 220 - Sample Floor Plan

Rosen~Harbottle Commercial Real Estate | P.O. Box 5003 Bellevue, WA 98009-5003 phone: (425) 454-3030 fax: (425) 454-6705 | www.rosenharbottle.com

The information provided has been obtained from sources believed reliable. While we do not doubt its accuracy, we have not verified and make no guarantee, warranty or representation about it. It is your sole responsibility to independently confirm its accuracy and completeness.