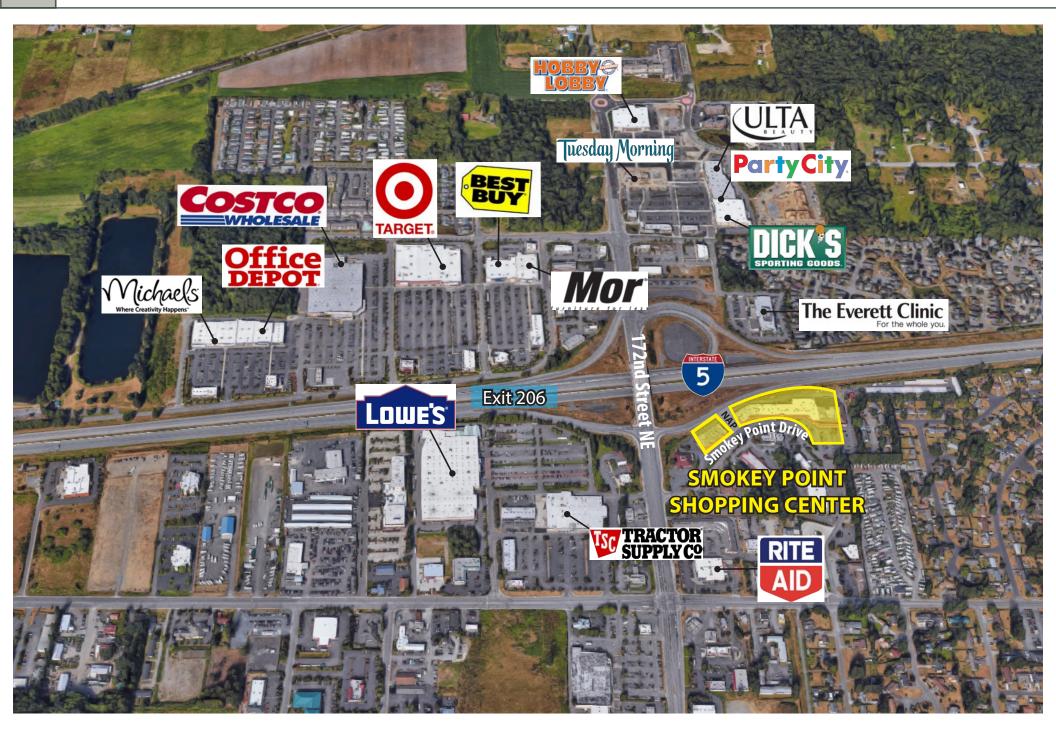

| \$64,858      | \$77,943      | \$84,363      |

Rosen~Harbottle Commercial Real Estate | P.O. Box 5003 Bellevue, WA 98009-5003 | phone: (425) 454-3030 fax: (425) 454-6705

#### **Available Space**

RH



| Suite | Square Feet | Contiguous         | Available |
|-------|-------------|--------------------|-----------|
| 5A    | 1,839 SF    |                    | NOW       |
| 8     | 1,920 SF    |                    | NOW       |
| 15    | 891 SF      | 1,781 SF -7,575 SF | NOW       |
| 17    | 940 SF      | 1,781 SF -7,575 SF | NOW       |
| 18    | 5,744 SF    | 7,575 SF           | 8/1/2018  |
| 20B   | 1,036 SF    | 2,657 SF           | 30 days   |
| 21    | 1,621 SF    | 2,657 SF           | NOW       |

Smokey Point Shopping Center | 3



RH





#### **Retail Trade Aerial**

RH