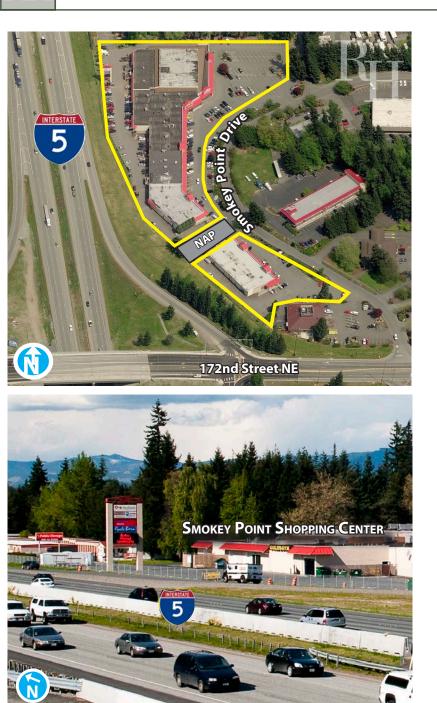

# **SMOKEY POINT SHOPPING CENTER**

### **RETAIL WITH PROMINENT FREEWAY VISIBILITY**



**Caleb Farnworth, CCIM** (425) 289-2235 calebf@rosenharbottle.com **Brian Stewart** (425) 289-2222 brians@rosenharbottle.com



Rosen~Harbottle Commercial Real Estate | P.O. Box 5003 Bellevue, WA 98009-5003 | phone: (425) 454-3030 fax: (425) 454-6705 | www.rosenharbottle.com



# **EXTENSIVE I-5 VISIBILITY AND FRONTAGE**

## 891 SF - 7,575 SF Available

\$16.00 / SF, NNN

#### FEATURES:

- Many Space Types Available:
  - Former Dental Space Ready for New Operator
  - Endcap with Drive-Thru
  - Open Retail with GL Loading
- Monument Signage on I-5 & 172nd Street
- Neighboring Anchors: Walmart, Safeway, Costco, Target, Best Buy, Lowe's, & Starbucks
- 102,000+ Cars per Day on I-5 (near 172nd Street NE)

#### **Demographics:**

|                     | <u>1 Mile</u> | <u>3 Mile</u> | <u>5 Mile</u> |
|---------------------|---------------|---------------|---------------|
| 2017 Population     | 6,030         | 22,120        | 56,855        |
| 2017 Households     | 2,278         | 7,976         | 20,500        |
| 2017 Average Income | \$64,858      | \$77,943      |