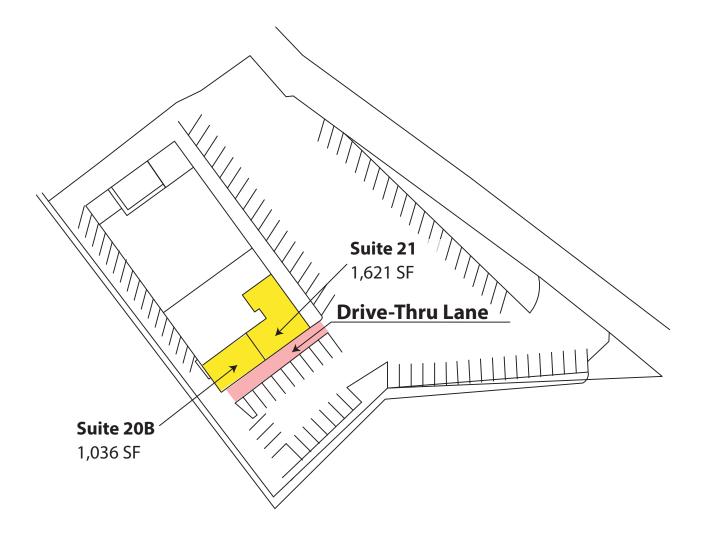

#### **Available Space**

RH

| Suite | Square Feet | Contiguous         | Available |
|-------|-------------|--------------------|-----------|
| 5A    | 1,839 SF    |                    | NOW       |
| 8     | 1,920 SF    |                    | NOW       |
| 15    | 891 SF      | 1,781 SF -7,575 SF | NOW       |
| 17    | 940 SF      | 1,781 SF -7,575 SF | NOW       |
| 18    | 5,744 SF    | 7,575 SF           | 8/1/2018  |
| 20B   | 1,036 SF    | 2,657 SF           | 30 days   |
| 21    | 1,621 SF    | 2,657 SF           | NOW       |