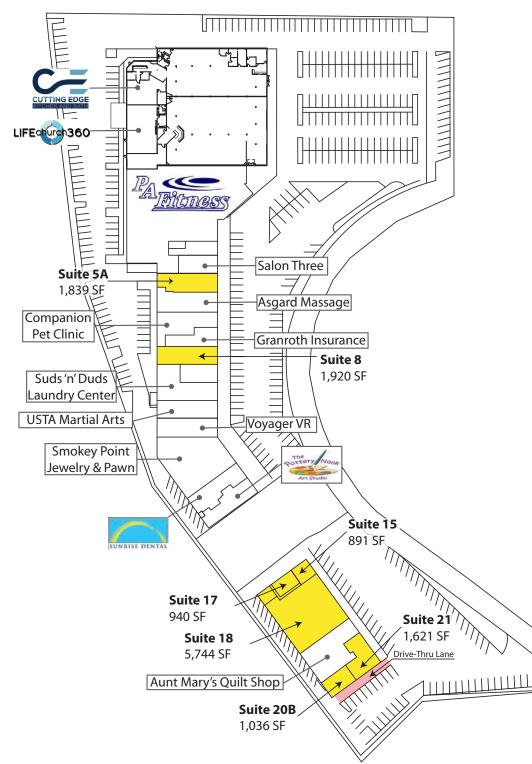

#### **Available Space**

RH

| Suite | Square Feet | Contiguous         | Available |
|-------|-------------|--------------------|-----------|
| 5A    | 1,839 SF    |                    | NOW       |
| 8     | 1,920 SF    |                    | NOW       |
| 15    | 891 SF      | 1,781 SF -7,575 SF | NOW       |
| 17    | 940 SF      | 1,781 SF -7,575 SF | NOW       |
| 18    | 5,744 SF    | 7,575 SF           | 8/1/2018  |
| 20B   | 1,036 SF    | 2,657 SF           | 30 days   |
| 21    | 1,621 SF    | 2,657 SF           | NOW       |