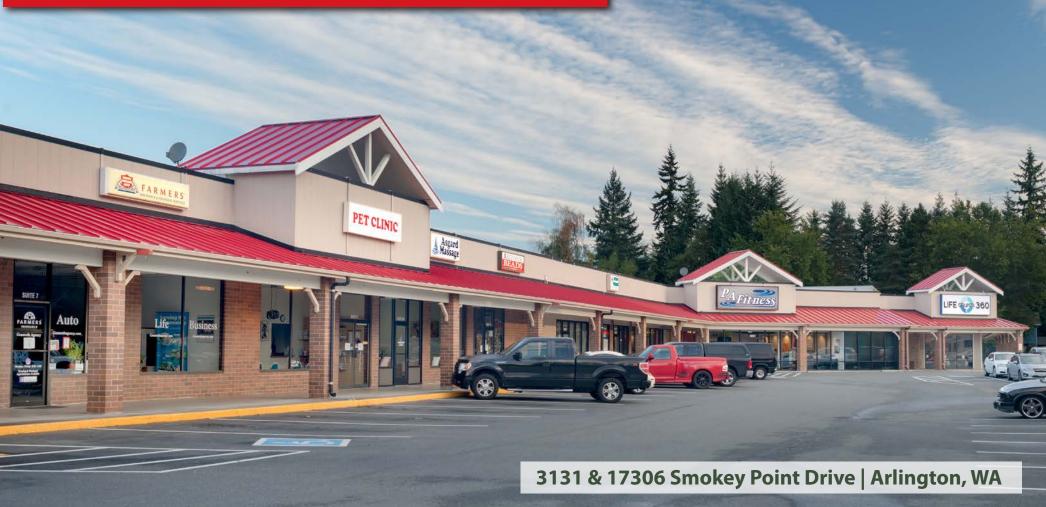

# **SMOKEY POINT SHOPPING CENTER**

### **RETAIL WITH PROMINENT FREEWAY VISIBILITY**



**Caleb Farnworth, CCIM** (425) 289-2235 calebf@rosenharbottle.com **Brian Stewart** (425) 289-2222 brians@rosenharbottle.com



Rosen~Harbottle Commercial Real Estate | P.O. Box 5003 Bellevue, WA 98009-5003 | phone: (425) 454-3030 fax: (425) 454-6705 | www.rosenharbottle.com



# **EXTENSIVE I-5 VISIBILITY AND FRONTAGE**

## 891 SF - 7,575 SF Available

\$16.00 / SF, NNN

#### FEATURES:

- Many Space Types Available:
  - Former Dental Space Ready for New Operator
  - Endcap with Drive-Thru
  - Open Retail with GL Loading
- Monument Signage on I-5 & 172nd Street
- Neighboring Anchors: Walmart, Safeway, Costco, Target, Best Buy, Lowe's, & Starbucks
- 102,000+ Cars per Day on I-5 (near 172nd Street NE)

#### **Demographics:**

|                     | <u>1 Mile</u> | <u>3 Mile</u> | <u>5 Mi