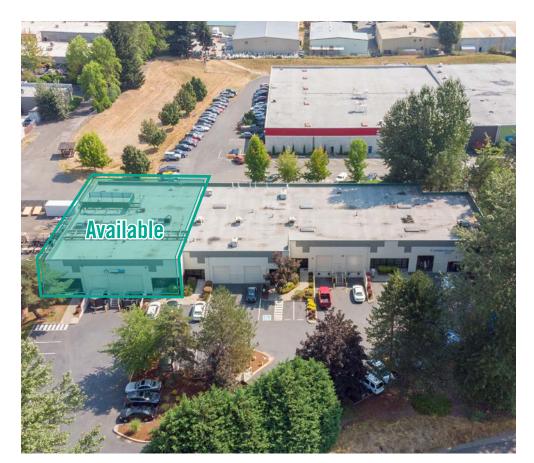

### PRIME REDMOND LOCATION

6,916 SF (3,131 SF ofc)

Office Rate: \$2.00/SF, NNN

Warehouse Rate: \$1.00/SF, NNN

#### **PROPERTY FEATURES:**

- Visibility to Willows Road
- Located on busy corner of 95th and Willows
- Same business park as Black Raven Brewery
- High-Image business park
- Quality concrete tilt-up construction
- Grade-Level loading