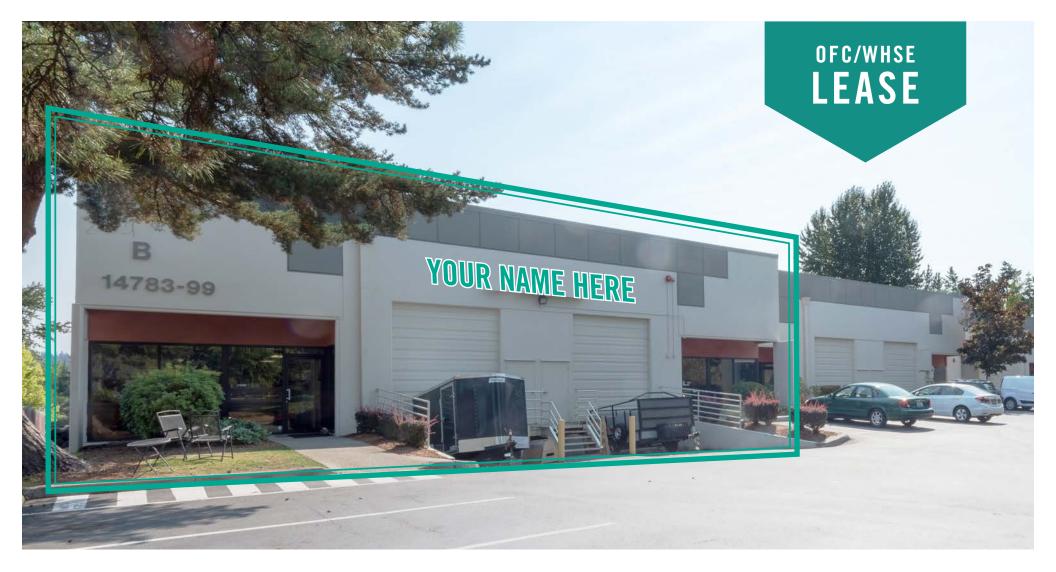

# QUAD 95, Building B 14681 NE 95th Street | Redmond, WA

### PRIME REDMOND LOCATION

6,916 SF (3,131 SF ofc)

Office Rate: \$2.00/SF, NNN

Warehouse Rate: \$1.00/SF, NNN

#### **PROPERTY FEATURES:**

- Visibility to Willows Road
- Located on busy corner of 95th and Willows
- Same business park as Black Raven Brewery
- High-Image business park
- Quality concrete tilt-up construction
- Grade-Level loading