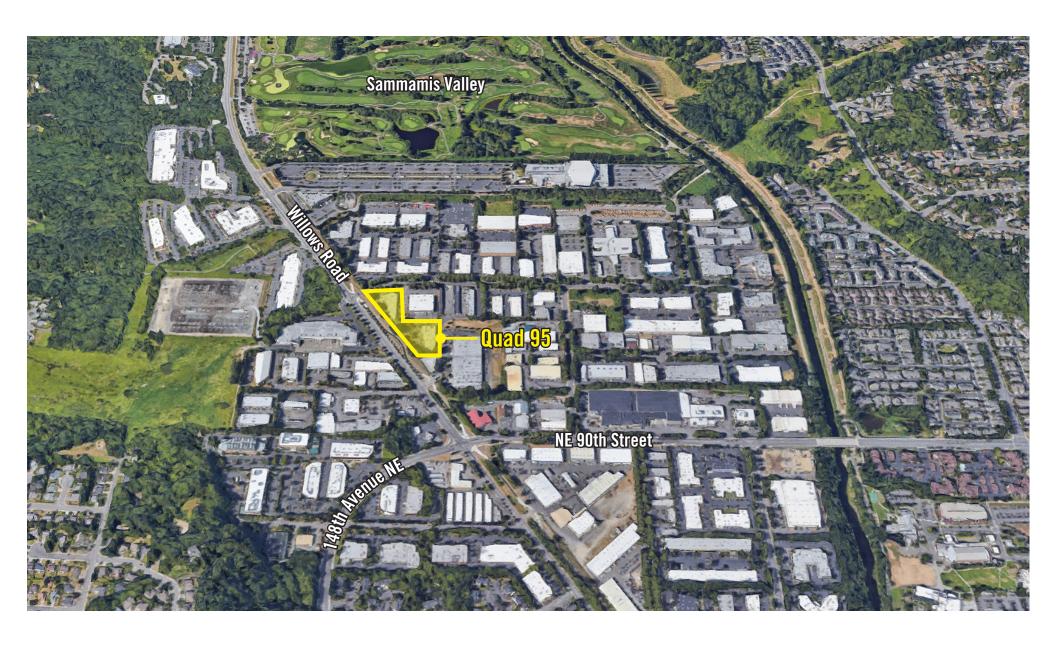

#### **PROPERTY FEATURES:**

- Visibility to Willows Road
- Located on busy corner of 95th and Willows
- Same business park as Black Raven Brewery
- High-Image business park
- Quality concrete tilt-up construction
- Grade-Level loading

## **LOCATION MAP**