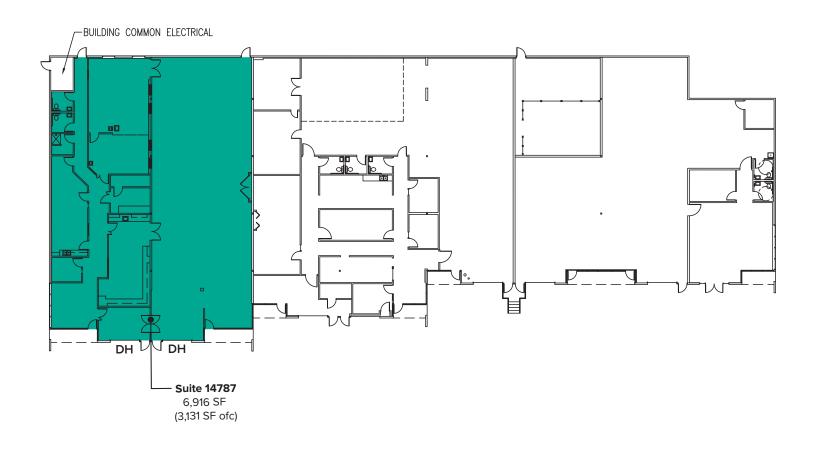

### **BUILDING B FLOOR PLAN**

| Suite | Square Feet             | Office Rate    | Warehouse Rate |  |
|-------|-------------------------|----------------|----------------|--|
| 14787 | 6,916 SF (3,131 SF ofc) | \$2.00/SF, NNN | \$1.00/SF, NNN |  |

Notes: Former Gym Space with 2 Dock High doors, 6 private rooms, 2 restrooms, kitchenette, and reception. Climate-controlled warehouse and upgraded lighting. **Available 8/1/2021.** 