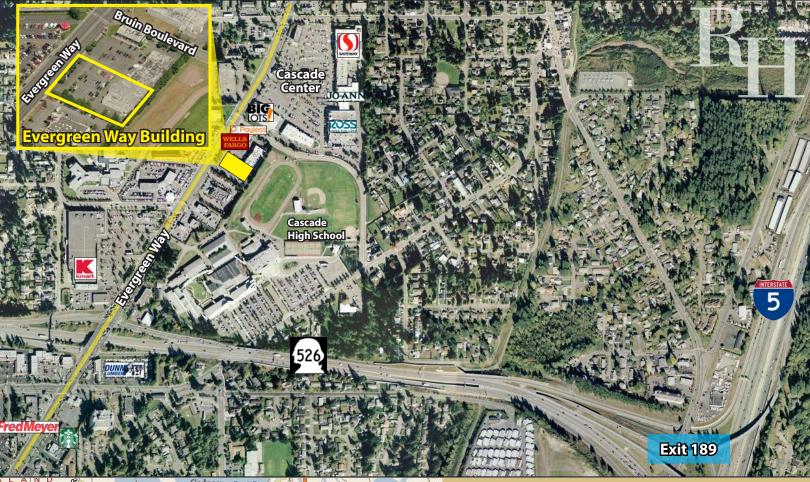

# RODDA PAINT BUILDING

7825 Evergreen Way, Everett, WA 98208

High Visibility Retail on Evergreen Way

5,697 SF AVAILABLE \$16.00 / SF, NNN

#### **FEATURES:**

- 5,697 SF Available 4/1/2017
  - Currently Occupied by Quality Rentals
- New High-Efficiency Lighting
- Best Signage on Evergreen Way
- Adjacent to Cascade Center
  - Safeway, Big Lots & Ross Anchored
- 5.0 / 1,000 SF Parking Ratio

### **Evergreen Way**

Rosen~Harbottle Commercial Real Estate | P.O. Box 5003 Bellevue, WA 98009-5003 phone: (425) 454-3030 fax: (425) 454-6705 | www.rosenharbottle.com