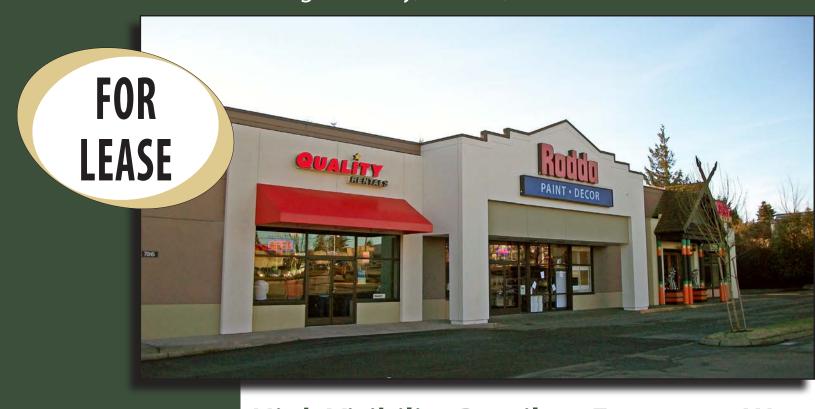

# RODDA PAINT BUILDING

7825 Evergreen Way, Everett, WA 98208

High Visibility Retail on Evergreen Way

5,697 SF AVAILABLE \$16.00 / SF, NNN

#### **FEATURES:**

- 5,697 SF Available 4/1/2017
  - Currently Occupied by Quality Rentals
- New High-Efficiency Lighting
- Best Signage on Evergreen Way
- Adjacent to Cascade Center
  - Safeway, Big Lots & Ross Anchored
- 5.0 / 1,000 SF Parking Ratio