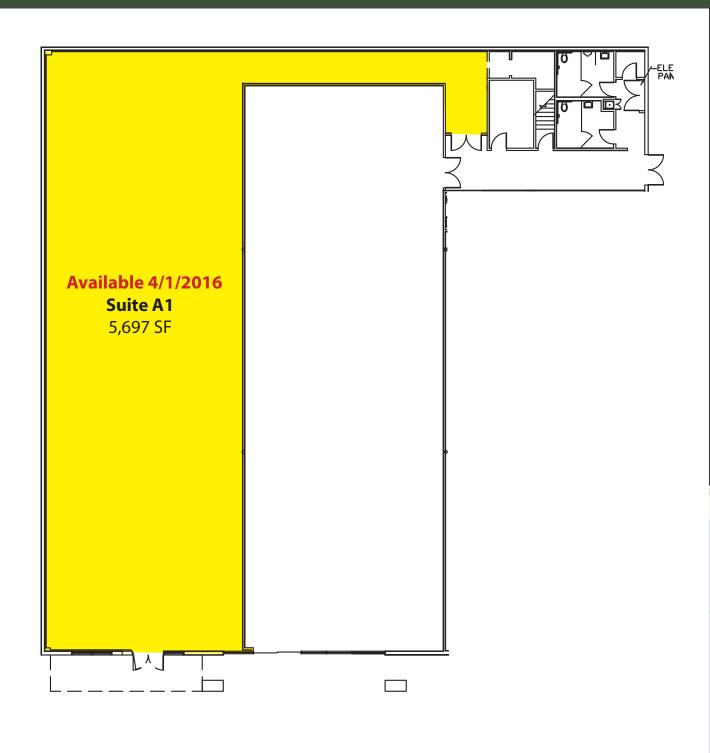

# RODDA PAINT BUILDING

7825 Evergreen Way, Everett, WA 98208

High Visibility Retail on Evergreen Way

5,697 SF AVAILABLE \$16.00 / SF, NNN

#### **FEATURES:**

- 5,697 SF Available 4/1/2017
  - Currently Occupied by Quality Rentals
- New High-Efficiency Lighting
- Best Signage on Evergreen Way
- Adjacent to Cascade Center
  - Safeway, Big Lots & Ross Anchored
- 5.0 / 1,000 SF Parking Ratio