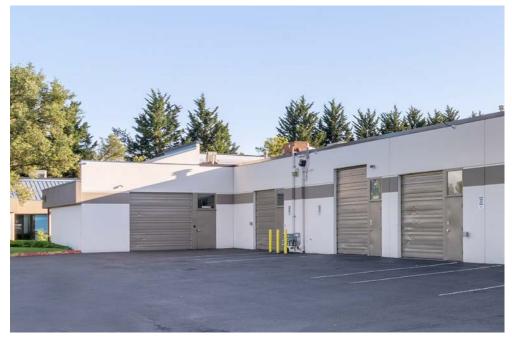

#### **SUITE FEATURES**

- 5,130 SF (2,722 SF ofc)
- Call Agents for Rate
- Landlord Flexible on Office/Warehouse Ratios
- End Cap Tech/Flex Space
- Open Warehouse Area
- Drop ceiling and HVAC throughout
- Several Private Offices
- Reception area
- 2 Restrooms
- 1 Grade-level Roll-up Door

### **SUITE FEATURES**

- 5,130 SF (1,535 SF ofc)
- Call Agents for Rate
- Landlord Flexible on Office/Warehouse Ratios
- End Cap Space
- Open Warehouse Area
- Office Area with 3 Private Offices
- 2 Restrooms
- 1 Grade-level Roll-up Door