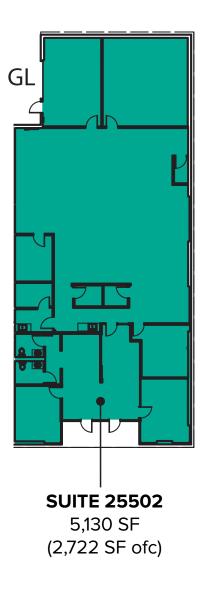

# SUITE 25502 AS-IS FLOOR PLAN

#### **SUITE FEATURES**

- 5,130 SF (2,722 SF ofc)
- Call Agents for Rate
- Landlord Flexible on Office/Warehouse Ratios
- End Cap Tech/Flex Space
- Open Warehouse Area
- Drop ceiling and HVAC throughout
- Several Private Offices
- Reception area
- 2 Restrooms
- 1 Grade-level Roll-up Door