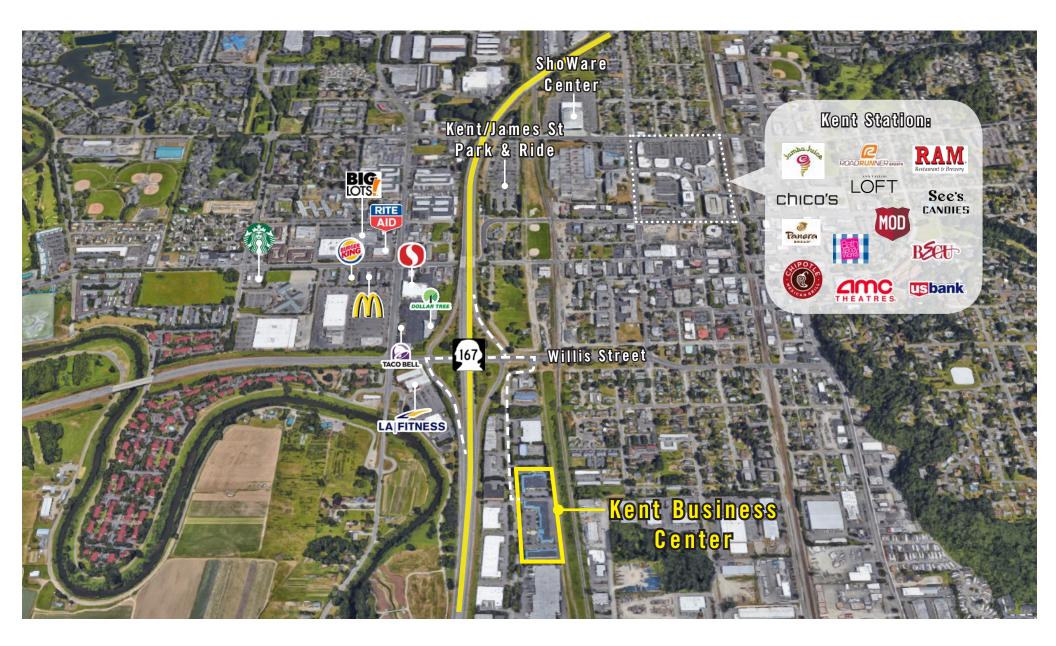

## LOCATION MAP

### LOCATION FEATURES:

- Landlord Flexible on Office/Warehouse Ratios
- Varying Suite Sizes Ready to Lease
- Grade-Level Loading Doors
- Direct Entry to Suites
- Quick Access to State Route 167, SR 516 & Downtown
- Close-by Kent Station, Retail and Restaurant Amenities