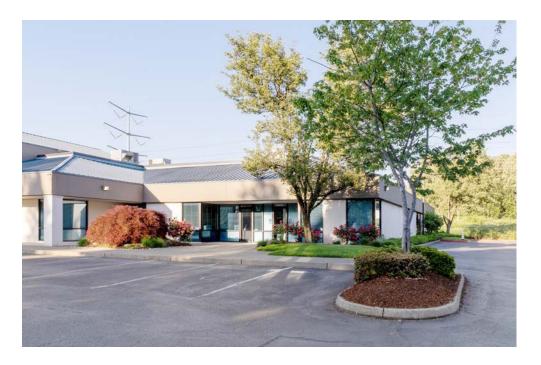

# LAST HIGH-IMAGE OFFICE/ WAREHOUSE/FLEX SPACE

## 5,130 SF Available

### LOCATION FEATURES:

- Landlord Flexible on Office/Warehouse Ratios
- Varying Suite Sizes Ready to Lease
- Grade-Level Loading Doors
- Direct Entry to Suites
- Quick Access to State Route 167, SR 516 & Downtown
- Close-by Kent Station, Retail and Restaurant Amenities