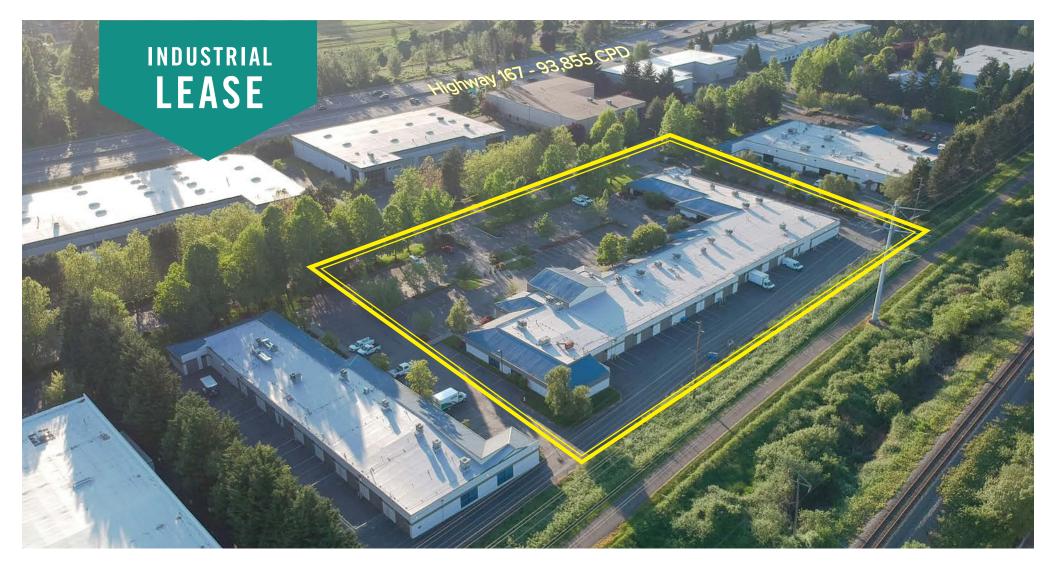

# KENT BUSINESS CENTER, BUILDING A

### 25316 - 25530 74th Avenue S | Kent, WA

### LOCATION FEATURES:

- Landlord Flexible on Office/Warehouse Ratios
- Varying Suite Sizes Ready to Lease
- Grade-Level Loading Doors
- Direct Entry to Suites
- Quick Access to State Route 167, SR 516 & Downtown
- Close-by Kent Station, Retail and Restaurant Amenities