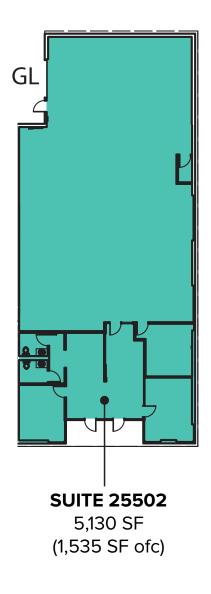

# SUITE 25502 SAMPLE FLOOR PLAN

### **SUITE FEATURES**

- 5,130 SF (1,535 SF ofc)
- Call Agents for Rate
- Landlord Flexible on Office/Warehouse Ratios
- End Cap Space
- Open Warehouse Area
- Office Area with 3 Private Offices
- 2 Restrooms
- 1 Grade-level Roll-up Door