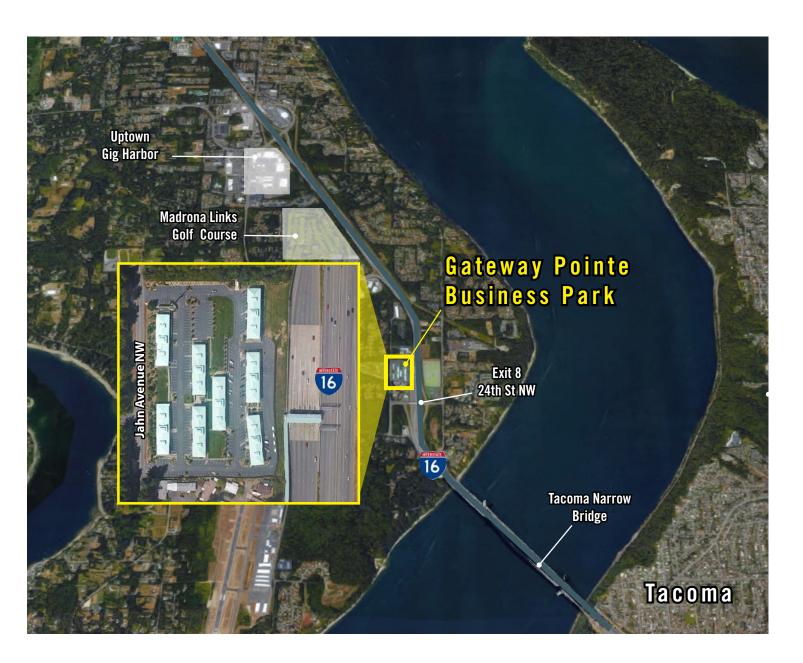

#### **LOCATION MAP**

#### **DRIVE TIME:**

Uptown Gig Harbor: 4 Minutes

Downtown Gig Harbor: 8 Minutes

Downtown Tacoma: 15 Minutes