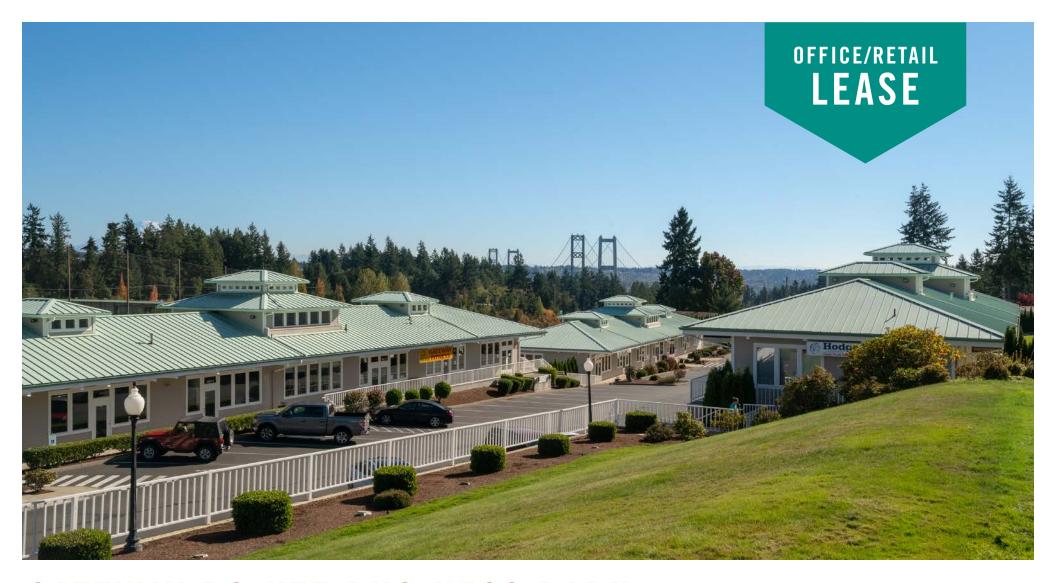

### GATEWAY POINTE BUSINESS PARK

2601 - 2715 Jahn Ave NW | Gig Harbor, WA

Caleb Farnworth, CCIM

425.289.2235 calebf@rosenharbottle.com

Mike Armanious, CCIM 253.988.6115

marmanious@kw.com

#### LOW PRICES IN GIG HARBOR

#### **728 SF - 2,853 SF Available**

#### **FEATURES:**

- On-Site Amenities: Exercise Facility and Daycare
- High Visibility to 70,000+ Cars/Day on Highway 16
- View of Narrows Bridge & Olympic Mountains
- 4 Stalls / 1,000 SF Parking Ratio
- Vaulted Ceilings with Skylights
- Heating and Air Conditioning Throughout