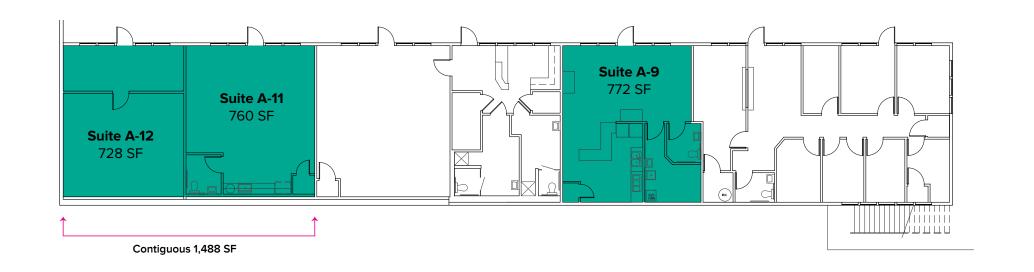

## FLOOR PLAN

| Suite | Square Feet       | Rent          | Notes                                                                                                                                         |
|-------|-------------------|---------------|-----------------------------------------------------------------------------------------------------------------------------------------------|
| A-9   | 772 SF            | \$1,287/Month | Restaurant/cafe space with kitchen, open area, and 1 restroom. <b>Available 11/1/20.</b>                                                      |
| A-11  | 760 SF - 1,488 SF | \$1,267/Month | First floor suite with open work area, 1 restroom, and kitchenette. Contiguous with Suite A-12 for a total of 1,488 SF. <b>Available Now.</b> |
| A-12  | 728 SF - 1,488 SF | \$728/Month   | First floor unfurnished warehouse space. Contiguous with Suite A-11 for a total of 1,488 SF.  Available Now.                                  |