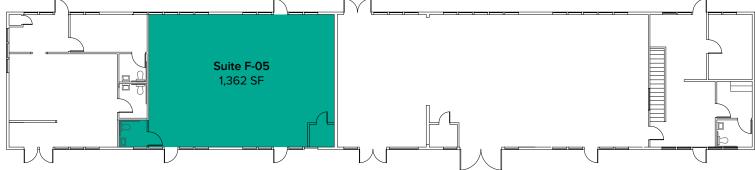

| Suite | Square Feet | Rent          | Notes                                                                           |
|-------|-------------|---------------|---------------------------------------------------------------------------------|
| F-05  | 1,362 SF    | \$2,100/Month | Second floor suite. Open area. Suite includes 1 restroom. <b>Available now.</b> |
|       |             |               |                                                                                 |