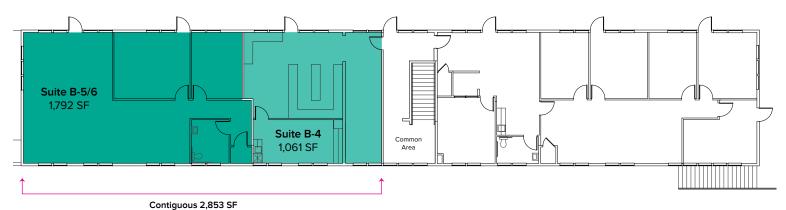

# FLOOR PLAN

| Suite | Square Feet         | Rate          | Notes                                                                                                                                                |
|-------|---------------------|---------------|------------------------------------------------------------------------------------------------------------------------------------------------------|
| B-4   | 1,061 SF - 2,853 SF | \$1,636/Month | Second floor suite includes 2 POs, open work space, and 1 restroom. Contiguous with Suite B-5/6 for a total of 2,853 SF. <b>Available Now.</b>       |
| B-5/6 | 1,792 SF - 2,853 SF | \$2,763/Month | Second floor suite includes open work area and break room with kitchenette. Contiguous with Suite B-4 for a total of 2,853 SF. <b>Available Now.</b> |