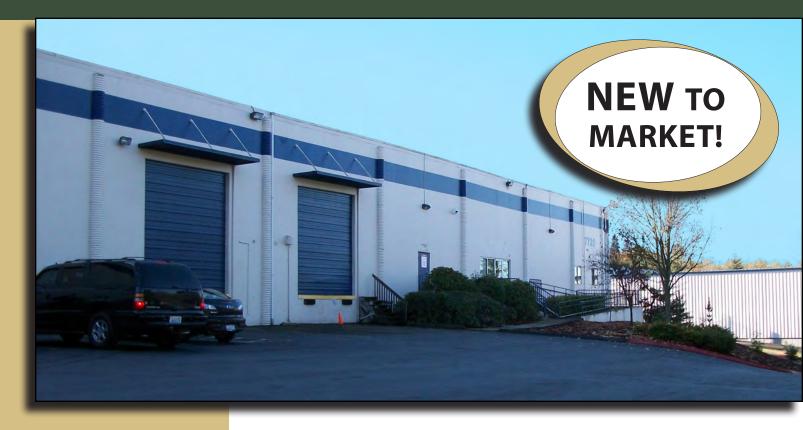

## **SEAPROP INDUSTRIAL BUILDING**

7720 Hardeson Road, Everett, WA 98203

For more information, contact:

ROSEN~HARBOTTLE
COMMERCIAL REAL ESTATE

## 8,390 SF Warehouse

\$0.50/SF/Month, NNN

### **FEATURES:**

- 24' Clear Height
- 1 Oversized DH Door
- 2.5 / 1,000 Parking Ratio
- Located Between Paine Field / Boeing & I-5
- Close Access to SR-526 & I-5
- NNN Expenses: \$0.15 / SF

Rosen~Harbottle Commercial Real Estate | P.O. Box 5003 Bellevue, WA 98009-5003 phone: (425) 454-3030 fax: (425) 454-6705 | www.rosenharbottle.com