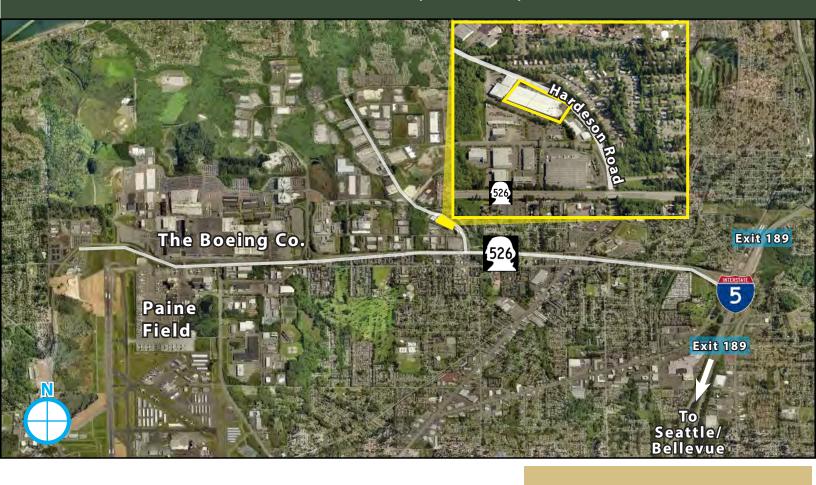

### **FEATURES:**

- 24' Clear Height
- 1 Oversized DH Door
- 2.5 / 1,000 Parking Ratio
- Located Between Paine Field / Boeing & I-5
- Close Access to SR-526 & I-5
- NNN Expenses: \$0.15 / SF

Rosen~Harbottle Commercial Real Estate | P.O. Box 5003 Bellevue, WA 98009-5003 phone: (425) 454-3030 fax: (425) 454-6705 | www.rosenharbottle.com