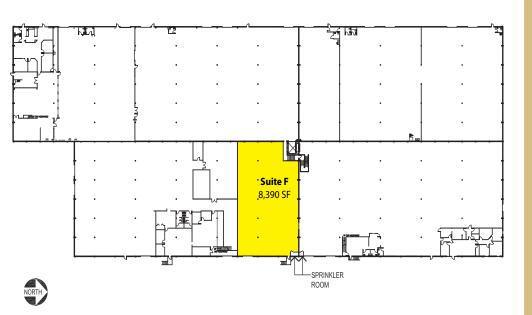

## 8,390 SF Warehouse

\$0.50/SF/Month, NNN

### **FEATURES:**

- 24' Clear Height
- 1 Oversized DH Door
- 2.5 / 1,000 Parking Ratio
- Located Between Paine Field / Boeing & I-5
- Close Access to SR-526 & I-5
- NNN Expenses: \$0.15 / SF

Rosen~Harbottle Commercial Real Estate | P.O. Box 5003 Bellevue, WA 98009-5003 phone: (425) 454-3030 fax: (425) 454-6705 | www.rosenharbottle.com