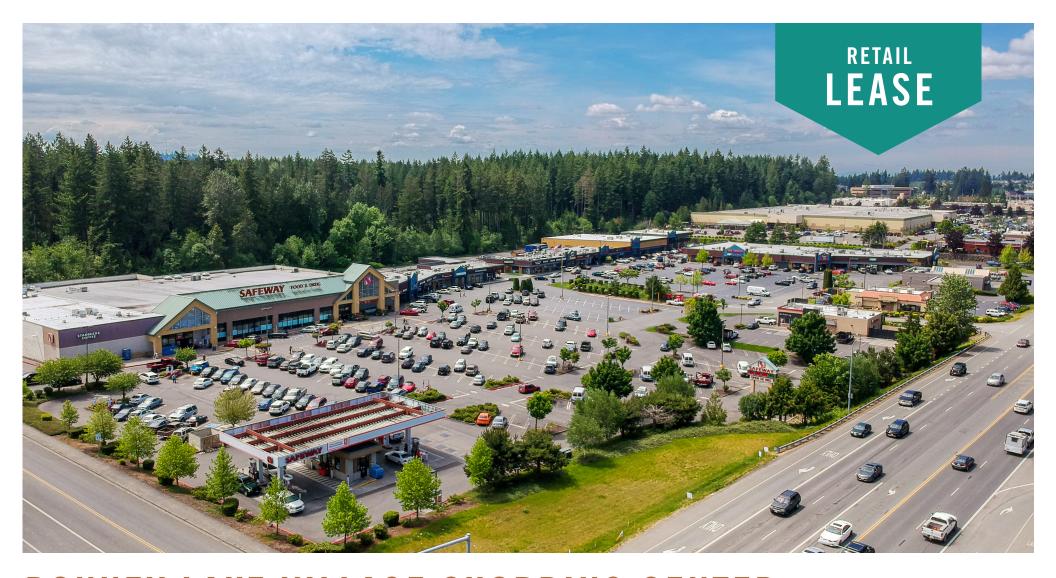

## BONNEY LAKE VILLAGE SHOPPING CENTER

21107 - 21291 State Route 410 E | Bonney Lake, WA

**Jack Rosen** 

425.289.2221 jack@rosenharbottle.com

Stossi Tsantilas

425.279.7943 stossit@rosenharbottle.com

The information provided herein has been obtained from sources believed to be reliable, but no representation or warranty, express or implied, is made with respect to the accuracy or completeness of any such information. Each prospective buyer or tenant should independently investigate, evaluate and verify all information provided herein and any other matters deemed material. Please consult your attorney, tax advisor or other professional advisor. The terms of sale or lease set forth herein are subject to change or withdrawal at any time and without notice.

# SAFEWAY ANCHORED RETAIL SHOPPING CENTER

900 SF - 1,075 SF Available

#### **LOCATION FEATURES:**

- Other Anchored Retailers include Goodwill, Ben Franklin,
   Taco Bell, US Bank, and Round Table
- Neighboring Retailers: Costco, Walmart, Fred Meyer, and Target
- Close Proximity to the New and Growing Tehaleh Residential
   Development
- Abundant Parking