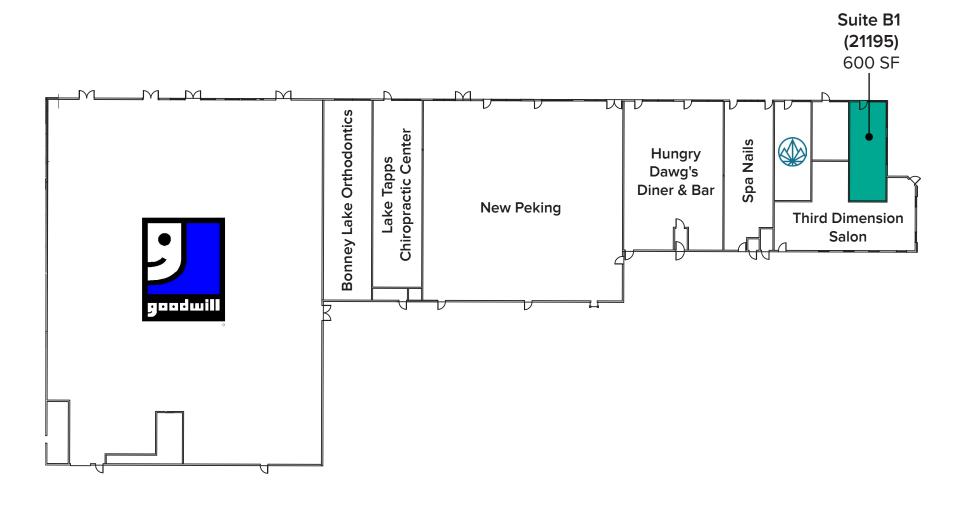

### **BUILDING B-E FLOOR PLAN**

| Suite      | Square Feet | Rent               | Notes                                      |
|------------|-------------|--------------------|--------------------------------------------|
| B1 (21195) | 900 SF      | \$1,950/Month, NNN | Endcap retail space. <b>Available Now.</b> |