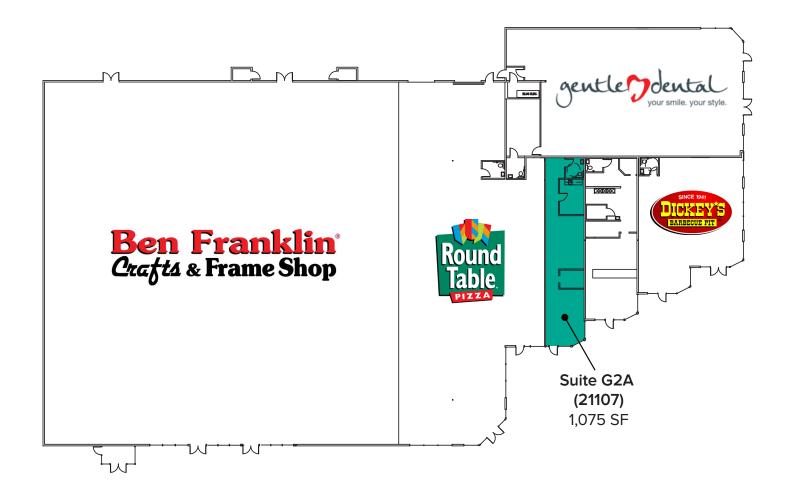

#### BUILDING F-G FLOOR PLAN

| Suite       | Square Feet | Rate            | Notes                                                                                            |
|-------------|-------------|-----------------|--------------------------------------------------------------------------------------------------|
| G2A (21107) | 1,075 SF    | \$33.00/SF, NNN | Retail space with open front area, back room, kitchenette, and 1 restroom. <b>Available Now.</b> |