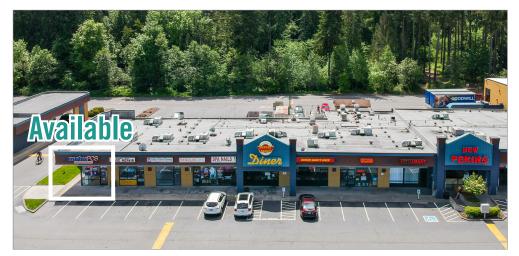

### **BUILDING B-E FLOOR PLAN**

| Suite      | Square Feet | Rent               | Notes                                      |
|------------|-------------|--------------------|--------------------------------------------|
| B1 (21195) | 900 SF      | \$1,950/Month, NNN | Endcap retail space. <b>Available Now.</b> |