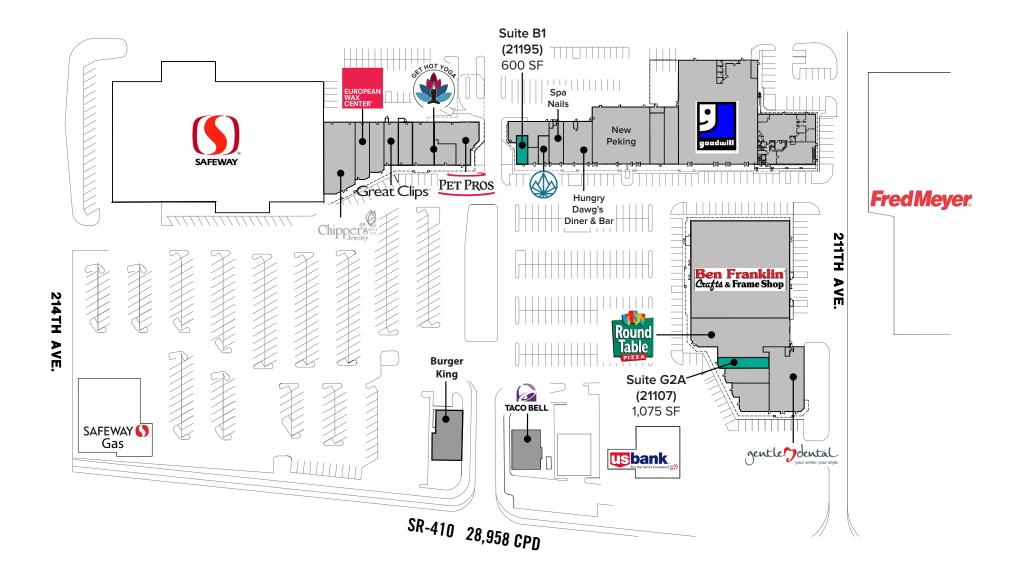

#### SITE PLAN

#### **LOCATION FEATURES:**

- Other Anchored Retailers include Goodwill, Ben Franklin,
   Taco Bell, US Bank, and Round Table
- Neighboring Retailers: Costco, Walmart, Fred Meyer, and Target
- Close Proximity to the New and Growing Tehaleh Residential
   Development
- Abundant Parking