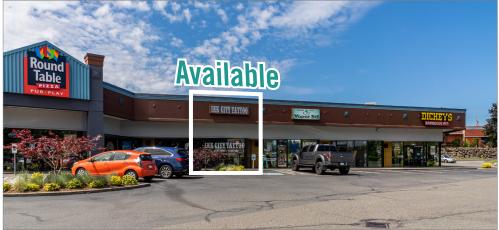

#### BUILDING F-G FLOOR PLAN

| Suite       | Square Feet | Rate            | Notes                                                                                            |
|-------------|-------------|-----------------|--------------------------------------------------------------------------------------------------|
| G2A (21107) | 1,075 SF    | \$33.00/SF, NNN | Retail space with open front area, back room, kitchenette, and 1 restroom. <b>Available Now.</b> |