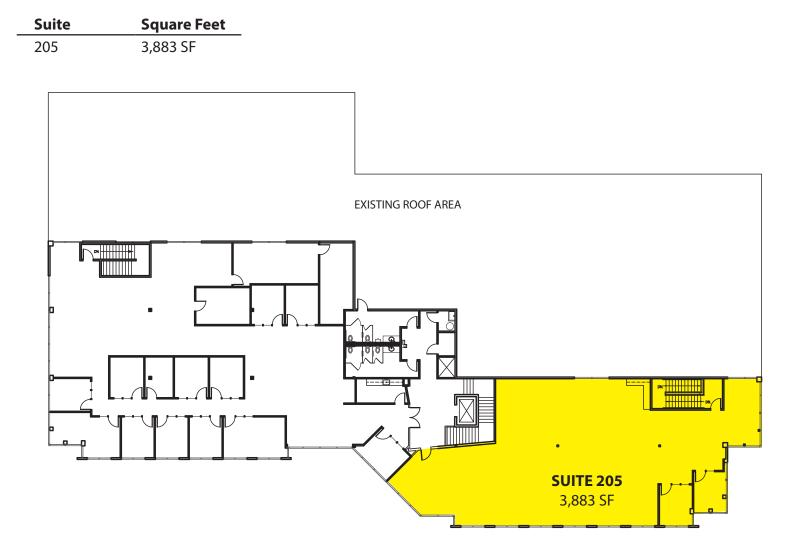

### BUILDING SIGNAGE AVAILABLE 3,883 SF Available \$17.50/SF, NNN

# **RH Tech Center II**

19803 North Creek Parkway N, Bothell, WA 98011

### **Second Floor**

For more information, contact: