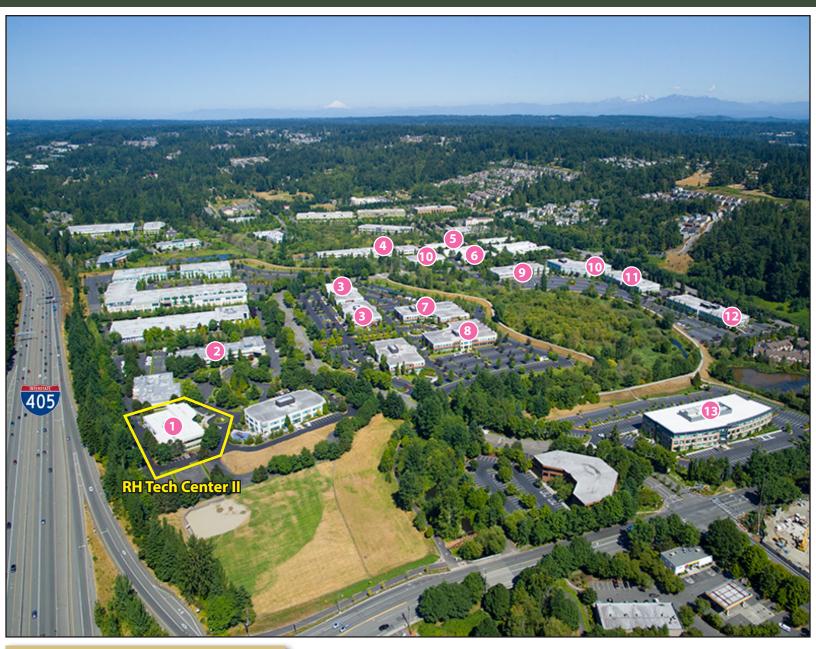

# **RH Tech Center II**

19803 North Creek Parkway N, Bothell, WA 98011

#### **Corporate Neighbors**

- 1. Tetra Tech
- 2. T-Mobile
- 3. Puget Sound Energy
- 4. Valeant Pharmaceuticals
- 5. General Dynamics
- 6. AMEC 7. Talentwise 8. State Farm 9. Google 10. AT&T

11. United Healthcare Services
12. Progressive, Banner Bank
13. Vertafore