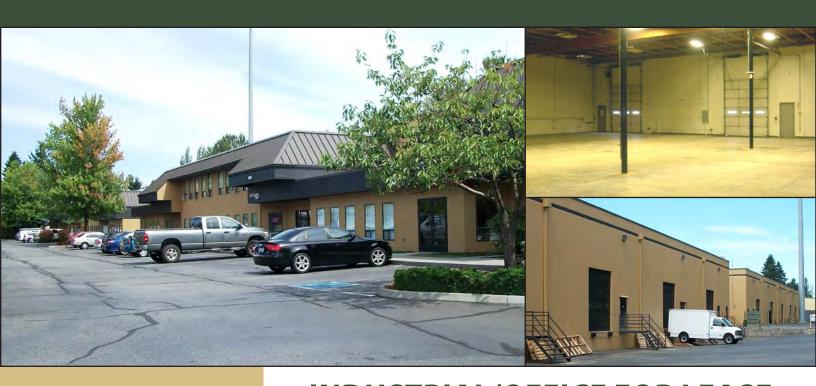

## LYNNWOOD EAST BUSINESS PARK

2027-2031 196th Street SW, Lynnwood, WA 98036

For more information, contact:

ROSEN~HARBOTTLE COMMERCIAL REAL ESTATE

Caleb Farnworth, CCIM

(425) 289-2235 calebf@rosenharbottle.com

# INDUSTRIAL/OFFICE FOR LEASE

4,629 SF - 5,353 SF Available

\$1.25/SF Ofc | \$0.65/SF Whse, NNN

#### **FEATURES:**

- DH & GL Loading
- 22' Clear Height
- Great Access to I-5, I-405 & Hwy 99
- HVAC in Warehouse (Suite A-101)
- GC Zone Snohomish County: Industrial, Manufacturing, Retail, Auto, Church, Schools, Fitness
- Abundant Parking
- New Roof, Façade, Monument Sign