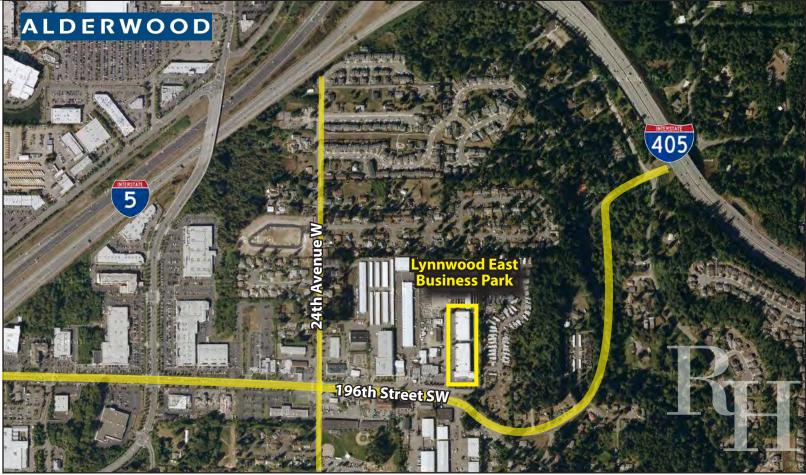

### LYNNWOOD EAST BUSINESS PARK

2027 - 2031 196th Street SW, Lynnwood, WA 98036

Rosen~Harbottle Commercial Real Estate | P.O. Box 5003 Bellevue, WA 98009-5003 phone: (425) 454-3030 fax: (425) 454-6705 | www.rosenharbottle.com