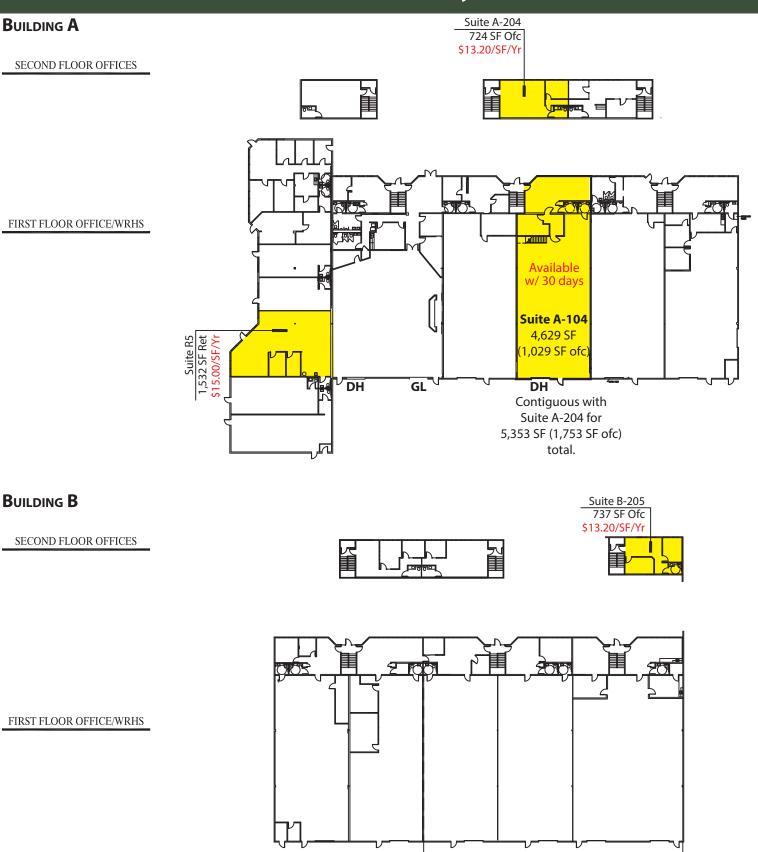

# INDUSTRIAL/OFFICE FOR LEASE

4,629 SF - 5,353 SF Available

\$1.25/SF Ofc | \$0.65/SF Whse, NNN

#### **FEATURES:**

- DH & GL Loading
- 22' Clear Height
- Great Access to I-5, I-405 & Hwy 99
- HVAC in Warehouse (Suite A-101)
- GC Zone Snohomish County: Industrial, Manufacturing, Retail, Auto, Church, Schools, Fitness
- Abundant Parking
- New Roof, Façade, Monument Sign