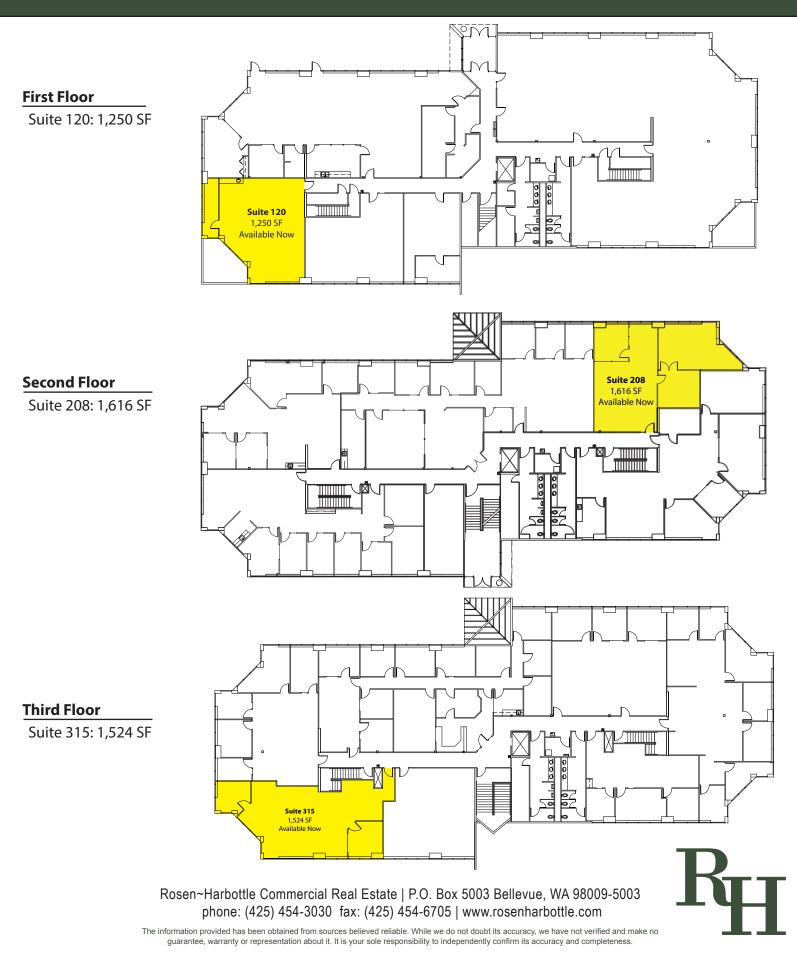

$25.00/SF, Full Service

#### **FEATURES:**

- Corner Suites with Extensive Window Line
- Quick Access to I-5, Hwy 99 & Northgate
- Nearby Major Transit & Amenities on 220th Street
- Minutes from Swedish-Edmonds Hospital
  - Monument Signage Available
  - Concrete, Steel and Glass Construction

Rosen~Harbottle Commercial Real Estate | P.O. Box 5003 Bellevue, WA 98009-5003 phone: (425) 454-3030 fax: (425) 454-6705 | www.rosenharbottle.com

The information provided has been obtained from sources believed reliable. While we do not doubt its accuracy, we have not verified and make no guarantee, warranty or representation about it. It is your sole responsibility to independently confirm its accuracy and completeness.

# HALL CREEK OFFICE PARK

6912 220th Street SW, Mountlake Terrace, WA 98043



# HALL CREEK OFFICE PARK 6912 220th Street SW, Mountlake Terrace, WA 98043



For more information, contact:

### ROSEN~HARBOTTLE COMMERCIAL REAL ESTATE

Jack Rosen (425) 289-2221 jack@rosenharbottle.com

Brian Stewart (425) 289-2222 brians@rosenharbottle.com

www.rosenharbottle.com



Rosen~Harbottle Commercial Real Estate | P.O. Box 5003 Bellevue, WA 98009-5003 phone: (425) 454-3030 fax: (425) 454-6705 | www.rosenharbottle.com

The information provided has been obtained from sources believed reliable. While we do not doubt its accuracy, we have not verified and make no guarantee, warranty or representation about it. It is your sole responsibility to independently confirm its accuracy and completeness.