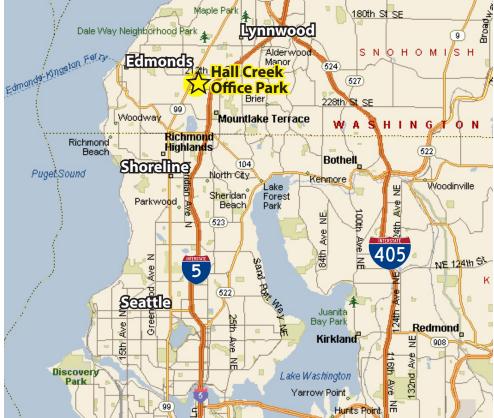

#### **FEATURES:**

- Corner Suites with Extensive Window Line
- Quick Access to I-5, Hwy 99 & Northgate
- Nearby Major Transit & Amenities on 220th Street
- Minutes from Swedish-Edmonds Hospital
  - Monument Signage Available
  - Concrete, Steel and Glass Construction