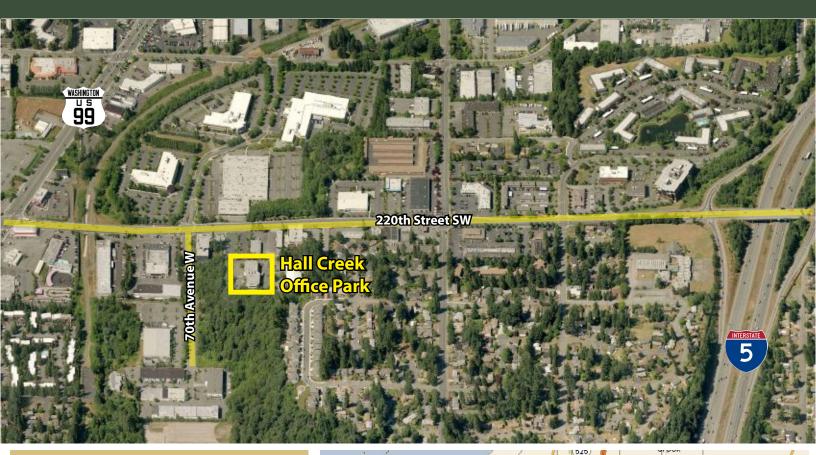

#### **FEATURES:**

- Corner Suites with Extensive Window Line
- Quick Access to I-5, Hwy 99 & Northgate
- Nearby Major Transit & Amenities on 220th Street
- Minutes from Swedish-Edmonds Hospital
  - Monument Signage Available
  - Concrete, Steel and Glass Construction