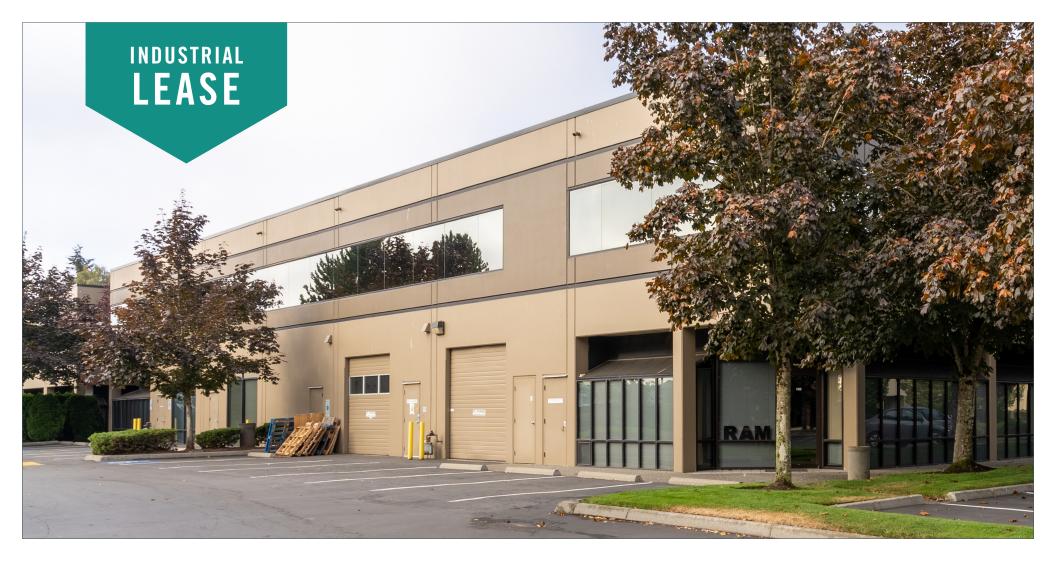

# ALDERWOOD BUSINESS CAMPUS

19101 - 19221 36th Avenue W, Lynnwood, WA 98036

## ENDCAP WAREHOUSE/ OFFICE SPACE AVAILABLE

3,525 SF Available \$1.50/SF, NNN