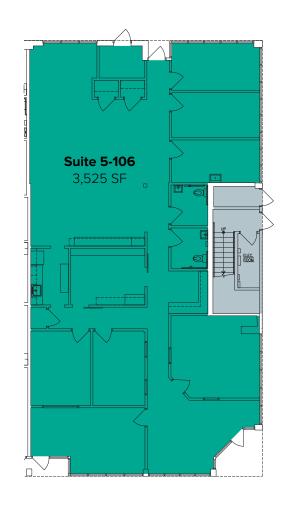

#### **SUITE 5-106 FEATURES**

- Available 8/1/2024
- \$1.50/SF, NNN
- 3,525 SF
- · First floor office space
- As-Is floor plan:
  - Includes private offices, reception area,
    2 restrooms, break area with a kitchenette,
    and open work area
- Sample floor plan:

- Office: 2,015 SF

- Storage: 1,510 SF

- Includes private offices, reception area,

2 restrooms, break area with a kitchenette, and large storage space with a grade-level loading door

**As-Is Floor Plan** 