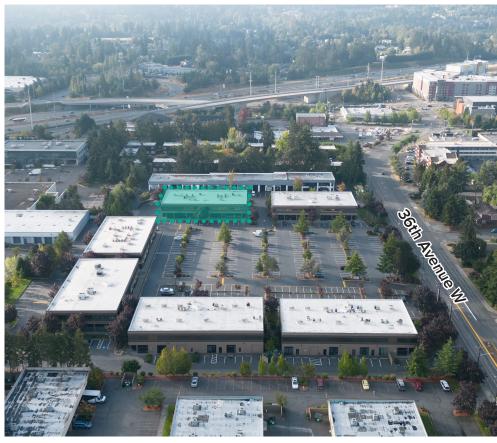

# ALDERWOOD BUSINESS CAMPUS

19101 - 19221 36th Avenue W, Lynnwood, WA 98036

#### **Brian Stewart**

425.289.2222 brians@rosenharbottle.com

#### **Grant Rubenstein**

425.289.2220 grant@rosenharbottle.com









## ENDCAP WAREHOUSE/ OFFICE SPACE AVAILABLE

3,525 SF Available \$1.50/SF, NNN

#### **PROPERTY DETAILS:**

- Quick Access to I-5, I-405, SR-524, SR-525 & Hwy 99
- Near Convention Center & Alderwood Mall Amenities
- Nearby Amenities: Restaurants, Retail Shops, Food Trucks,
   Corporate Mariott, Walking Trails, Sports Fields, & Fitness Center
- Minutes from future Link Light Rail station
- Abundant parking



## BUILDING 5 (19217) FLOOR PLAN

#### **SUITE 5-106 FEATURES**

- Available 8/1/2024
- \$1.50/SF, NNN
- 3,525 SF
- · First floor office space
- As-Is floor plan:
  - Includes private offices, reception area,
    2 restrooms, break area with a kitchenette,
    and open work area
- Sample floor plan:

- Office: 2,015 SF

- Storage: 1,510 SF

- Includes private offices, reception area,