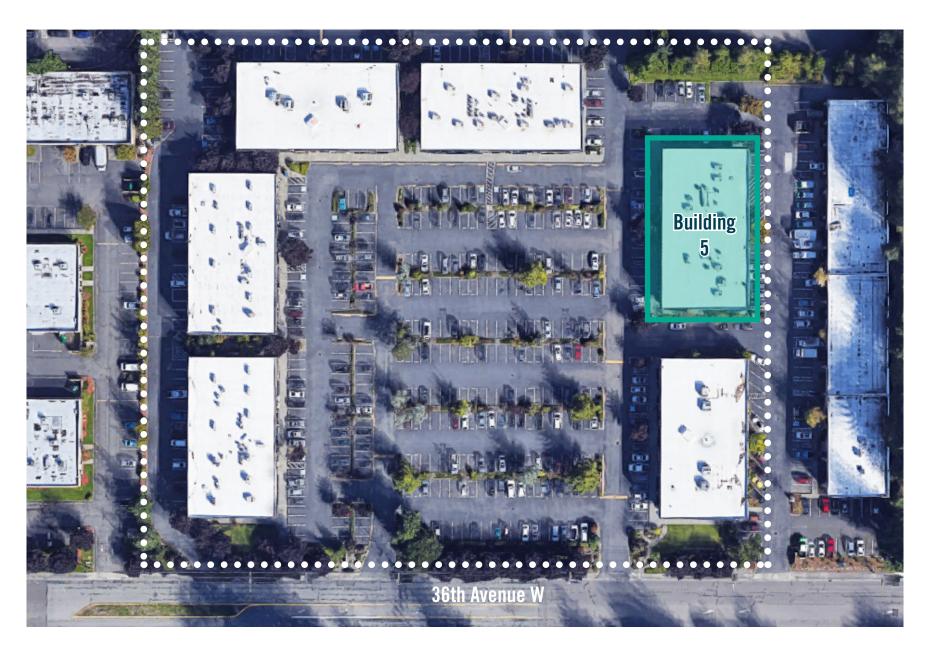

onvention Center & Alderwood Mall Amenities
- Nearby Amenities: Restaurants, Retail Shops, Food Trucks,
   Corporate Mariott, Walking Trails, Sports Fields, & Fitness Center
- Minutes from future Link Light Rail station
- Abundant parking



## BUILDING 5 (19217) FLOOR PLAN

#### **SUITE 5-106 FEATURES**

- Available 8/1/2024
- \$1.50/SF, NNN
- 3,525 SF
- · First floor office space
- As-Is floor plan:
  - Includes private offices, reception area,
    2 restrooms, break area with a kitchenette,
    and open work area
- Sample floor plan:

- Office: 2,015 SF

- Storage: 1,510 SF

- Includes private offices, reception area,

2 restrooms, break area with a kitchenette, and large storage space with a grade-level loading door



**As-Is Floor Plan** 



**Sample Floor Plan** 



#### SITE PLAN





## **LOCATION MAP**





## **LOCATION MAP**