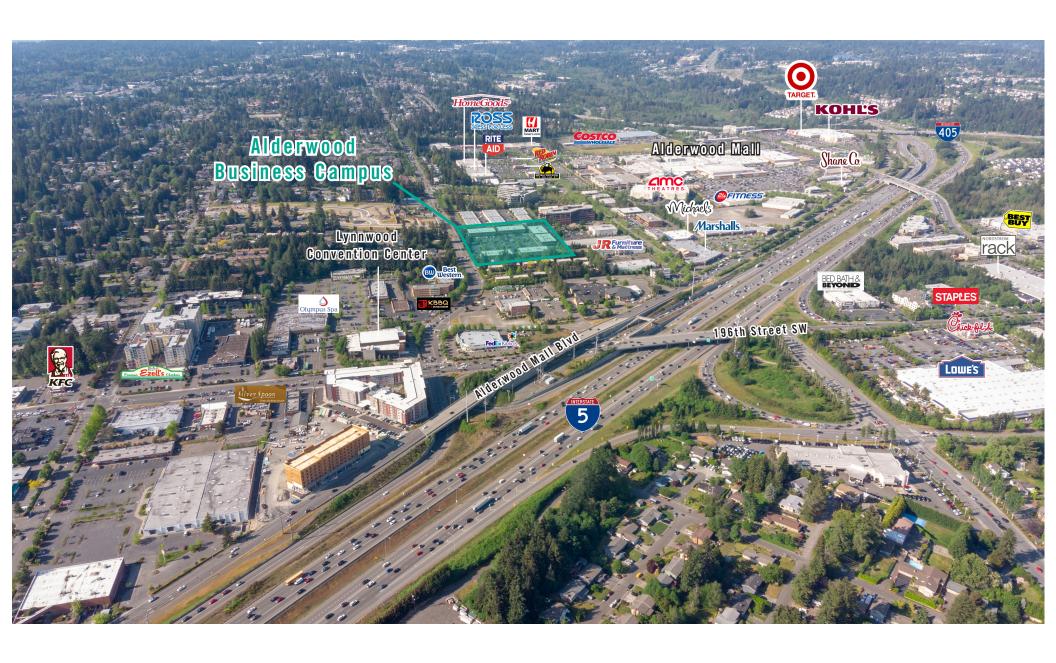

by Amenities: Restaurants, Retail Shops, Food Trucks,
   Corporate Mariott, Walking Trails, Sports Fields, & Fitness Center
- Minutes from future Link Light Rail station
- Abundant parking



## BUILDING 5 (19217) FLOOR PLAN

#### **SUITE 5-106 FEATURES**

- Available 8/1/2024
- \$1.50/SF, NNN
- 3,525 SF
- · First floor office space
- As-Is floor plan:
  - Includes private offices, reception area,
    2 restrooms, break area with a kitchenette,
    and open work area
- Sample floor plan:

- Office: 2,015 SF

- Storage: 1,510 SF

- Includes private offices, reception area,

2 restrooms, break area with a kitchenette, and large storage space with a grade-level loading door



**As-Is Floor Plan** 



**Sample Floor Plan** 



#### SITE PLAN





## **LOCATION MAP**





## **LOCATION MAP**