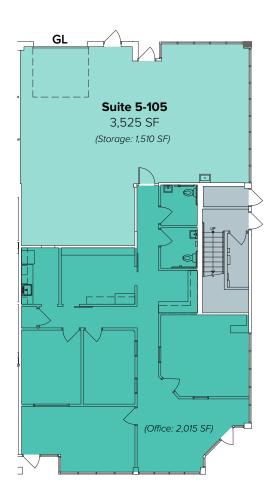

## BUILDING 5 (19217) FLOOR PLAN

- Office: 2,015 SF

- Storage: 1,510 SF

- Includes private offices, reception area,

2 restrooms, break area with a kitchenette, and large storage space with a grade-level loading door

**As-Is Floor Plan** 