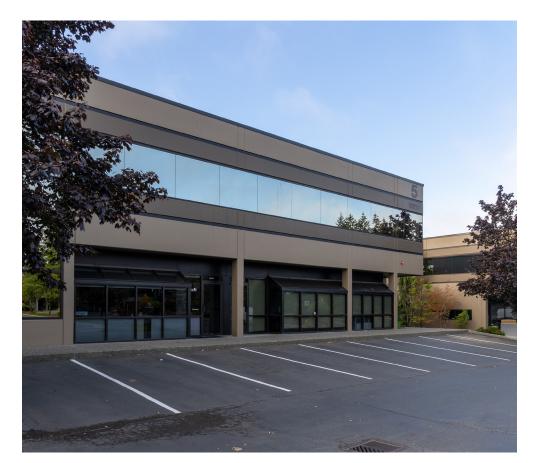

# ALDERWOOD BUSINESS CAMPUS

19101 - 19221 36th Avenue W, Lynnwood, WA 98036

#### **Brian Stewart**

425.289.2222 brians@rosenharbottle.com

#### **Grant Rubenstein**

425.289.2220 grant@rosenharbottle.com









## ENDCAP WAREHOUSE/ OFFICE SPACE AVAILABLE

3,525 SF Available \$1.50/SF, NNN

#### **PROPERTY DETAILS:**

- Quick Access to I-5, I-405, SR-524, SR-525 & Hwy 99
- Near Convention Center & Alderwood Mall Amenities
- Nearby Amenities: Restaurants, Retail Shops, Food Trucks,
   Corporate Mariott, Walking Trails, Sports Fields, & Fitness Center
- Minutes from future Link Light Rail station
- Abundant parking



## BUILDING 5 (19217) FLOOR PLAN

#### **SUITE 5-106 FEATURES**

- Available 8/1/2024
- \$1.50/SF, NNN
- 3,525 SF
- · First floor office space
- As-Is floor plan:
  - Includes private offices, reception area,
    2 restrooms, break area with a kitchenette,
    and open work area
- Sample floor plan:

- Office: 2,015 SF

- Storage: 1,510 SF

- Includes private offices, reception are