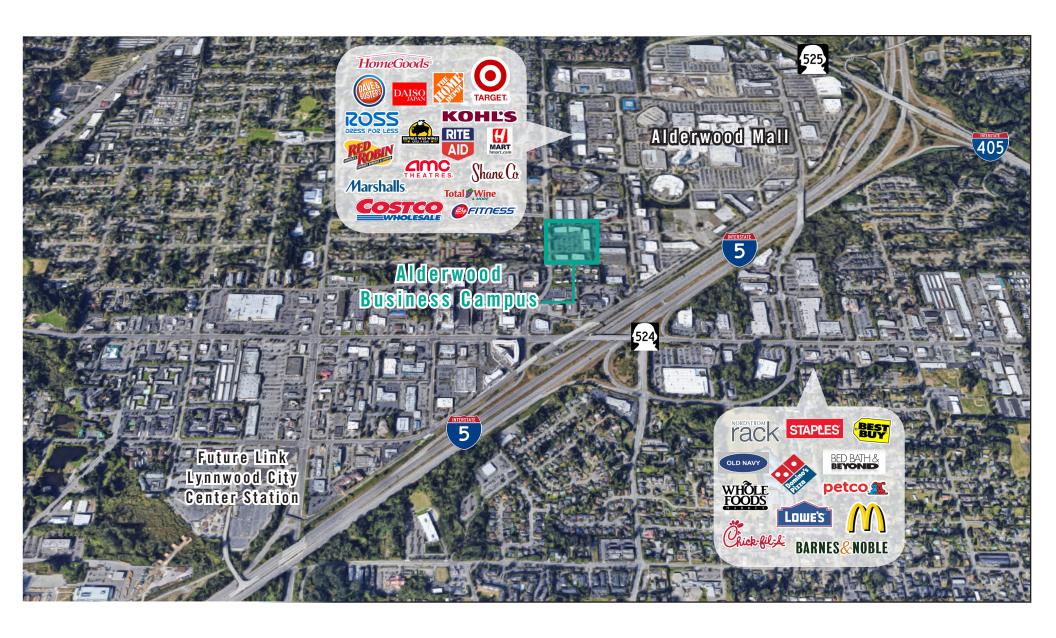

ood Mall Amenities
- Nearby Amenities: Restaurants, Retail Shops, Food Trucks,
   Corporate Mariott, Walking Trails, Sports Fields, & Fitness Center
- Minutes from future Link Light Rail station
- Abundant parking



## BUILDING 5 (19217) FLOOR PLAN

#### **SUITE 5-106 FEATURES**

- Available 8/1/2024
- \$1.50/SF, NNN
- 3,525 SF
- · First floor office space
- As-Is floor plan:
  - Includes private offices, reception area,
    2 restrooms, break area with a kitchenette,
    and open work area
- Sample floor plan:

- Office: 2,015 SF

- Storage: 1,510 SF

- Includes private offices, reception area,

2 restrooms, break area with a kitchenette, and large storage space with a grade-level loading door



**As-Is Floor Plan** 



**Sample Floor Plan** 



#### SITE PLAN





## **LOCATION MAP**





## **LOCATION MAP**