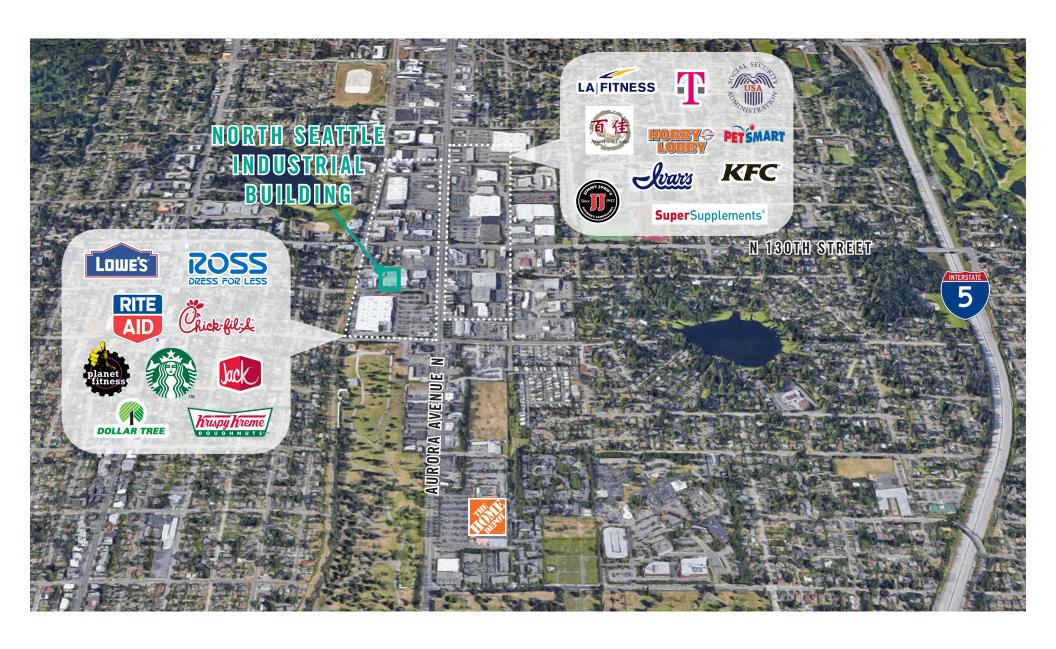

## NORTH SEATTLE INDUSTRIAL BUILDING

938 North 127th Street | Seattle, WA 98133

## **LOCATION MAP**