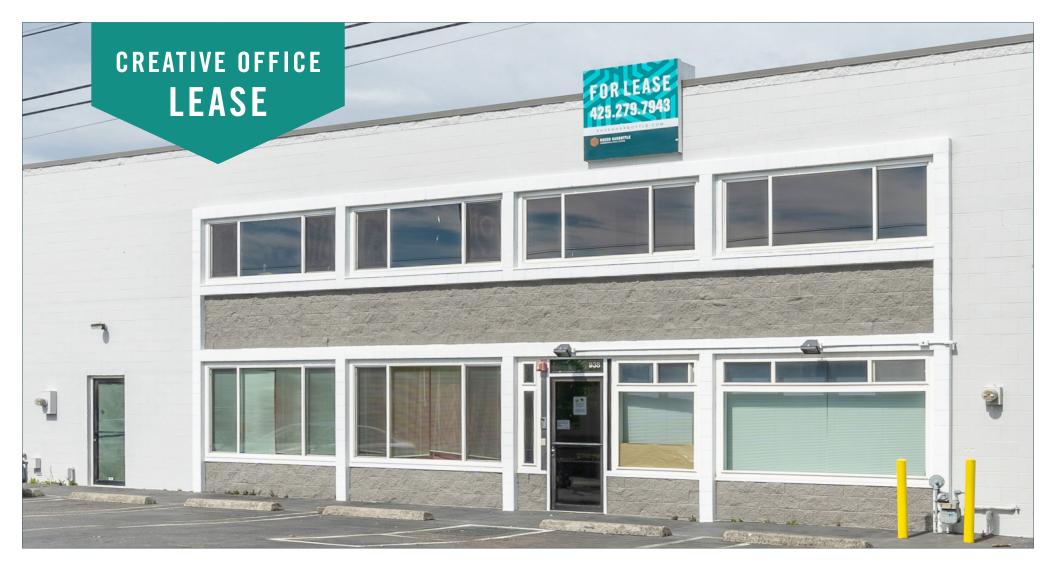

## NORTH SEATTLE INDUSTRIAL BUILDING

938 North 127th Street | Seattle, WA 98133

# CREATIVE OFFICE SPACE IN SEATTLE

1,104 SF Available \$2,000/Month, Gross

### PROPERTY DETAILS:

- Rare North Seattle location
- Natural lighting
- Minutes from retail and restaurant amenities on Aurora Avenue
- Quick access to I-5 and future light rail station