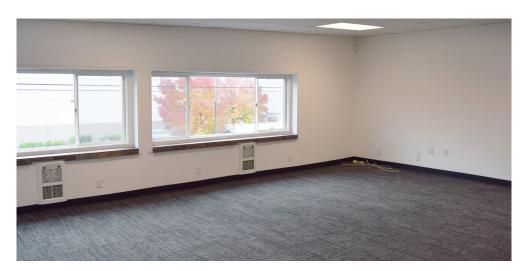

# CREATIVE OFFICE SPACE IN SEATTLE

1,104 SF Available \$2,000/Month, Gross

### PROPERTY DETAILS:

- Rare North Seattle location
- Natural lighting
- Minutes from retail and restaurant amenities on Aurora Avenue
- Quick access to I-5 and future light rail station

## SECOND LEVEL FLOOR PLAN

| Suite | Square Feet | Rent                 | Notes                                                                                                    |
|-------|-------------|----------------------|----------------------------------------------------------------------------------------------------------|
| 930M  | 1,104 SF    | \$2,000/Month, Gross | Second floor office space with natural lighting, kitchenette, and 1 restroom. <b>Available 7/1/2023.</b> |