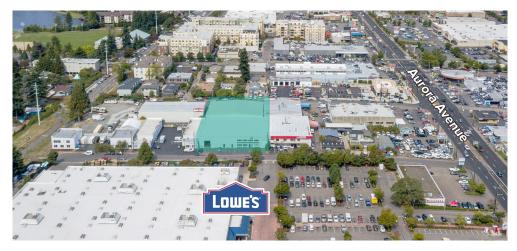

## NORTH SEATTLE INDUSTRIAL BUILDING

938 North 127th Street | Seattle, WA 98133

### **Brian Stewart**

425.289.2222 brians@rosenharbottle.com

### Stossi Tsantilas

425.279.7943 stossit@rosenharbottle.com







The information provided herein has been obtained from sources believed to be reliable, but no representation or warranty, express or implied, is made with respect to the accuracy or completeness of any such information. Each prospective buyer or tenant should independently investigate, evaluate and verify all information provided herein and any other matters deemed material. Please consult your attorney, tax advisor or other professional advisor. The terms of sale or lease set forth herein are subject to change or withdrawal at any time and without notice.

# CREATIVE OFFICE SPACE IN SEATTLE

1,104 SF Available \$2,000/Month, Gross

### PROPERTY DETAILS:

- Rare North Seattle location
- Natural lighting
- Minutes from retail and restaurant amenities on Aurora Avenue
- Quick access to I-