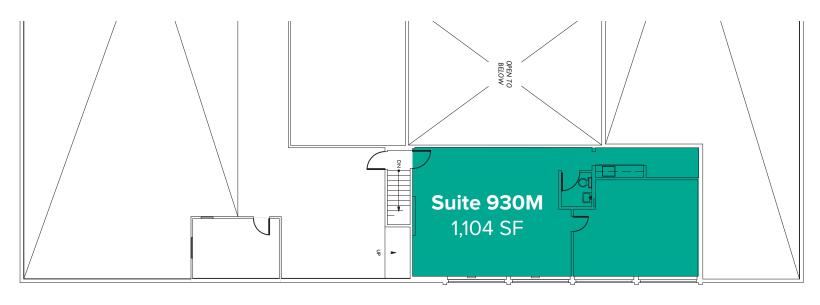

## SECOND LEVEL FLOOR PLAN

| Suite | Square Feet | Rent                 | Notes                                                                                                    |
|-------|-------------|----------------------|----------------------------------------------------------------------------------------------------------|
| 930M  | 1,104 SF    | \$2,000/Month, Gross | Second floor office space with natural lighting, kitchenette, and 1 restroom. <b>Available 7/1/2023.</b> |