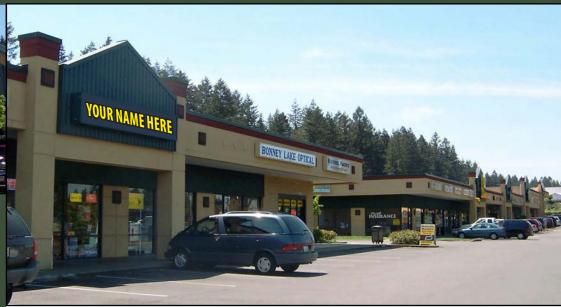

### **RESTAURANT SPACE - SUITE G-3**

| Suite | SF       | Rent/SF    |
|-------|----------|------------|
| G-3   | 1,264 SF | \$24.00/SF |

#### **Features:**

- Grease Trap Infrastructure
- Hood Venting
- Abundant Plumbing
- Floor Drains
- 1 RR Recently Renovated

21107-21291 State Route 410 E, Bonney Lake, WA 98391

### **ENDCAP - SUITES E-1 & E-2**