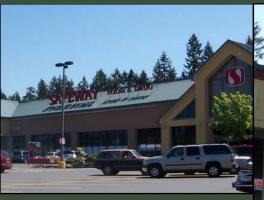

21107-21291 State Route 410 E, Bonney Lake, WA 98391

### SAFEWAY ANCHORED RETAIL CENTER

1,264 SF - 10,951 SF Available \$11.00/SF - \$24.00/SF, NNN

### **FEATURES:**

- Former Restaurant Ready for New Operator (1,264 SF) (pg 3)
- Outdoor Daycare/Play Area Available (pg 4)
- New Executive Suites (pg 5)
- Frontage on SR 410
- Neighboring Anchors: New Walmart, Fred Meyer, Lowe's
   & Home Depot
- Tenants Include Ben Franklin, PetPros, Goodwill, Great Clips, Burger King & Taco Bell
- 44,000+ Cars per Day on SR 410