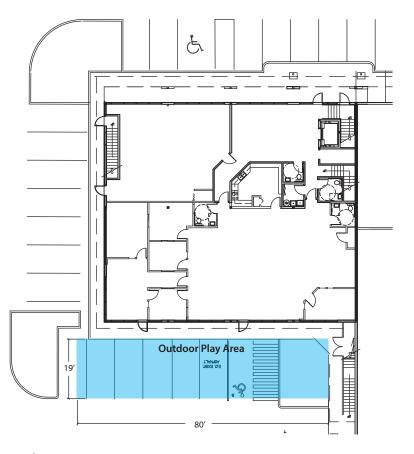

#### **Ideal Uses:**

• Office, Medical, Daycare, Tutoring, Martial Arts

#### **Features:**

- Recently Renovated Space
  - New Carpet & Paint
  - Updated Kitchenette
- Great Natural Light
- Sprinklered
- Outdoor Play Area Available