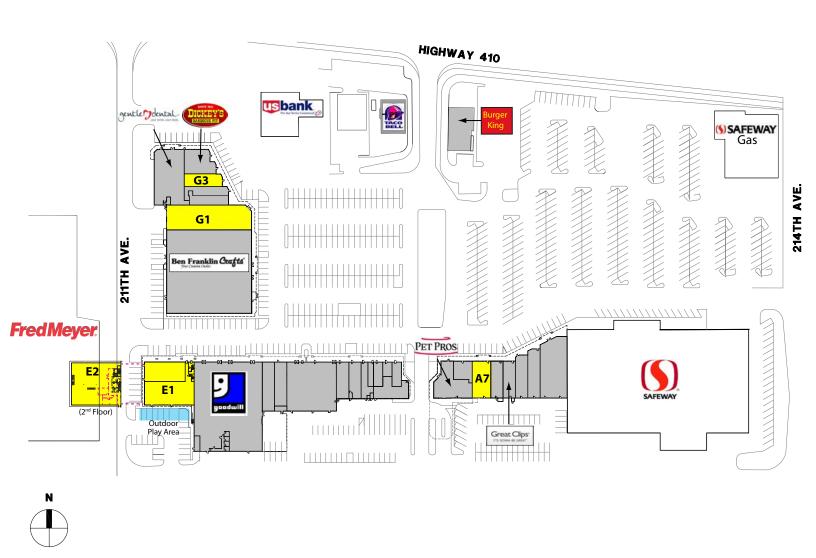

### **FEATURES:**

- Former Restaurant Ready for New Operator (1,264 SF) (pg 3)
- Outdoor Daycare/Play Area Available (pg 4)
- New Executive Suites (pg 5)
- Frontage on SR 410
- Neighboring Anchors: New Walmart, Fred Meyer, Lowe's
   & Home Depot
- Tenants Include Ben Franklin, PetPros, Goodwill, Great Clips, Burger King & Taco Bell
- 44,000+ Cars per Day on SR 410

21107-21291 State Route 410 E, Bonney Lake, WA 98391

| SUITE | SQUARE FEET          | RATE       |  |
|-------|----------------------|------------|--|
| A-7   | 1,800 SF             | \$24.00/SF |  |
| E-1   | 5,134 SF - 10,951 SF | \$11.00/SF |  |
| E-2   | 5,078 SF - 5,817 SF  | \$16.00/SF |  |
| G-1   | 5,516 SF             | \$24.00/SF |  |
| G-3   | 1,264 SF             | \$24.00/SF |  |