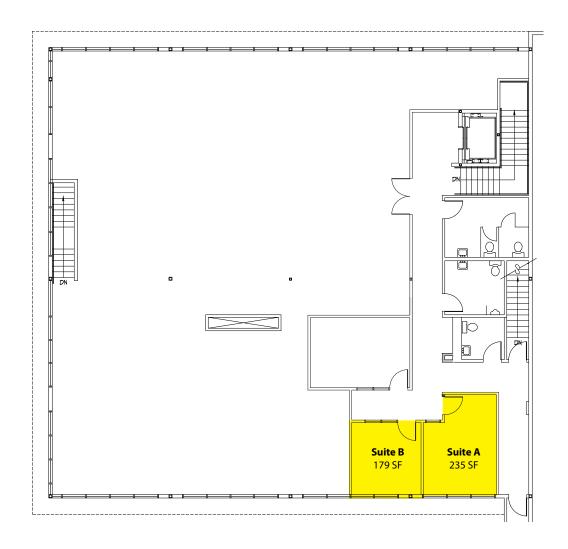

Executive Suites (E2) Also Available: 179 SF & 235 SF

21107-21291 State Route 410 E, Bonney Lake, WA 98391

### **EXECUTIVE SUITES - SUITE E-2**

| Suite | SF     | Rent/Month         |     |
|-------|--------|--------------------|-----|
| Α     | 235 SF | \$550, Gross       |     |
| В     | 179 SF | \$500, Gross       |     |
| -C    | 246 SF | \$500, Gross Lease | ed! |