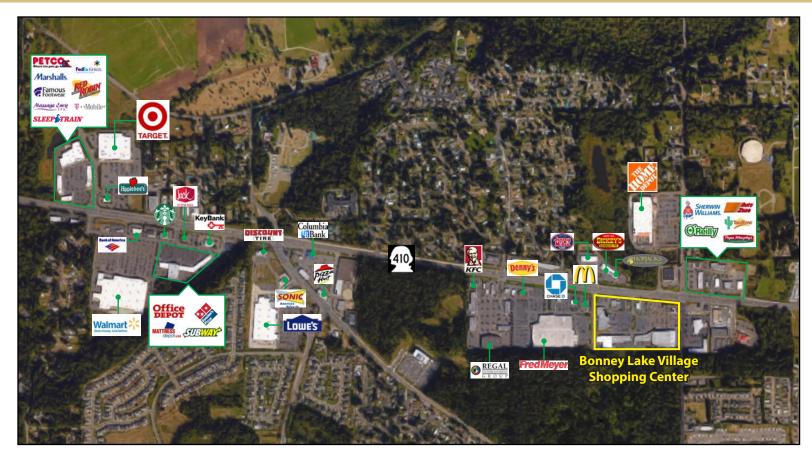

### **FEATURES:**

- Former Restaurant Ready for New Operator (1,264 SF) (pg 3)
- Outdoor Daycare/Play Area Available (pg 4)
- New Executive Suites (pg 5)
- Frontage on SR 410
- Neighboring Anchors: New Walmart, Fred Meyer, Lowe's
   & Home Depot
- Tenants Include Ben Franklin, PetPros, Goodwill, Great Clips, Burger King & Taco Bell
- 44,000+ Cars per Day on SR 410