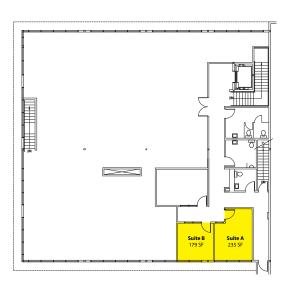

### **EXECUTIVE SUITES - SUITE E-2**

| Suite | SF     | Rent/Month         |     |
|-------|--------|--------------------|-----|
| Α     | 235 SF | \$550, Gross       |     |
| В     | 179 SF | \$500, Gross       |     |
| -C    | 246 SF | \$500, Gross Lease | ed! |

Rents include utilities.

21107-21291 State Route 410 E, Bonney Lake, WA 98391

For more information, contact:

ROSEN~HARBOTTLE
COMMERCIAL REAL ESTATE

Jack Rosen
(425) 289-2221
jack@rosenharbottle.com

Brian Stewart
(425) 289-2222
brians@rosenharbottle.com