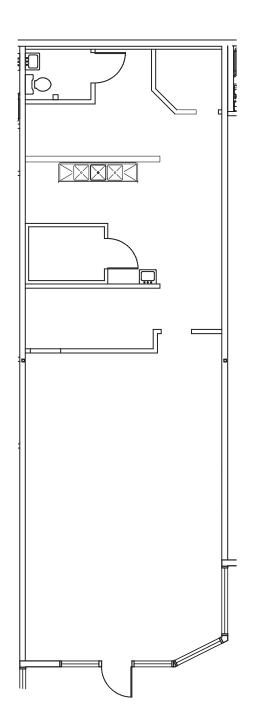

#### Suite E2 - Second Floor

5,078 SF - 5,817 SF

#### Suite E1 - First Floor

5,134 SF

21107-21291 State Route 410 E, Bonney Lake, WA 98391

### **EXECUTIVE SUITES - SUITE E-2**

| Suite | SF     | Rent/Month         |     |
|-------|--------|--------------------|-----|
| Α     | 235 SF | \$550, Gross       |     |
| В     | 179 SF | \$500, Gross       |     |
| -C    | 246 SF | \$500, Gross Lease | ed! |