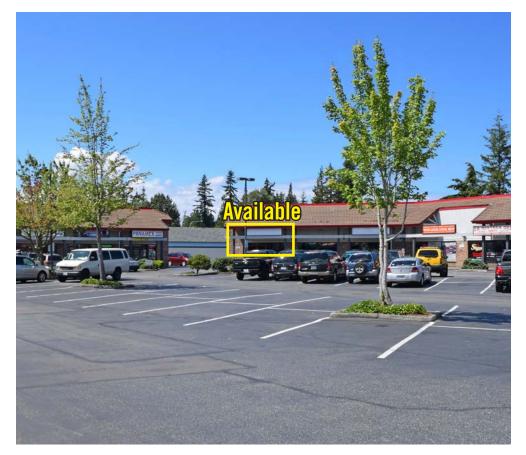

### FULLY IMPROVED END CAP Retail space

\$16.00/SF, NNN

2,223 SF Available

### **BUILDING DETAILS:**

- Across the Street from Fred Meyer
- 1 Block from High-Traffic Intersection of Evergreen Way
- Motivated Landlord
- Abundant Parking
- Storefront and Street Signage