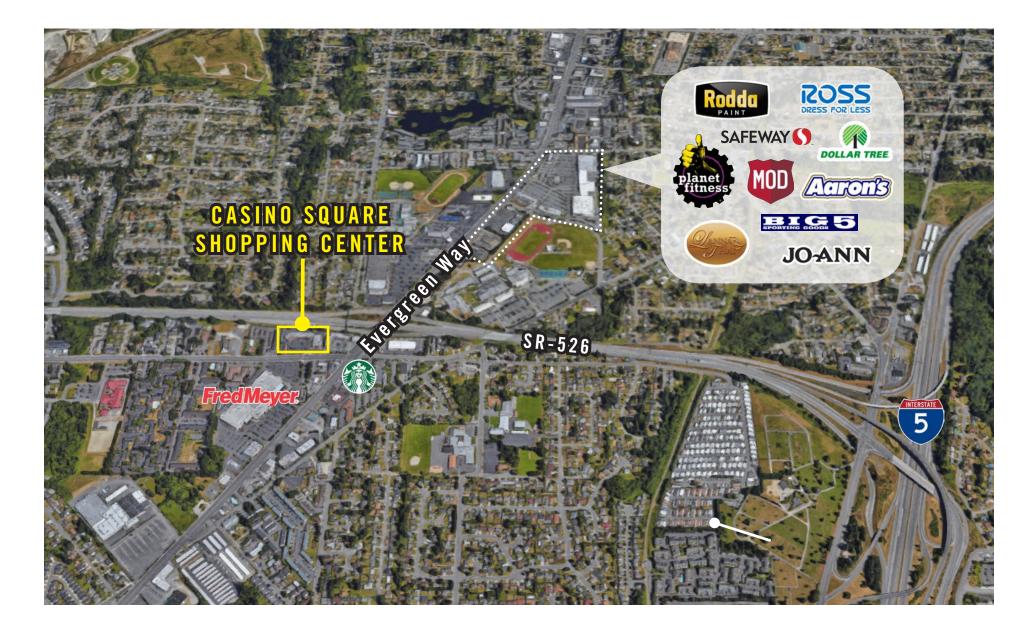

## LOCATION MAP

### **BUILDING DETAILS:**

- Across the Street from Fred Meyer
- 1 Block from High-Traffic Intersection of Evergreen Way
- Motivated Landlord
- Abundant Parking
- Storefront and Street Signage