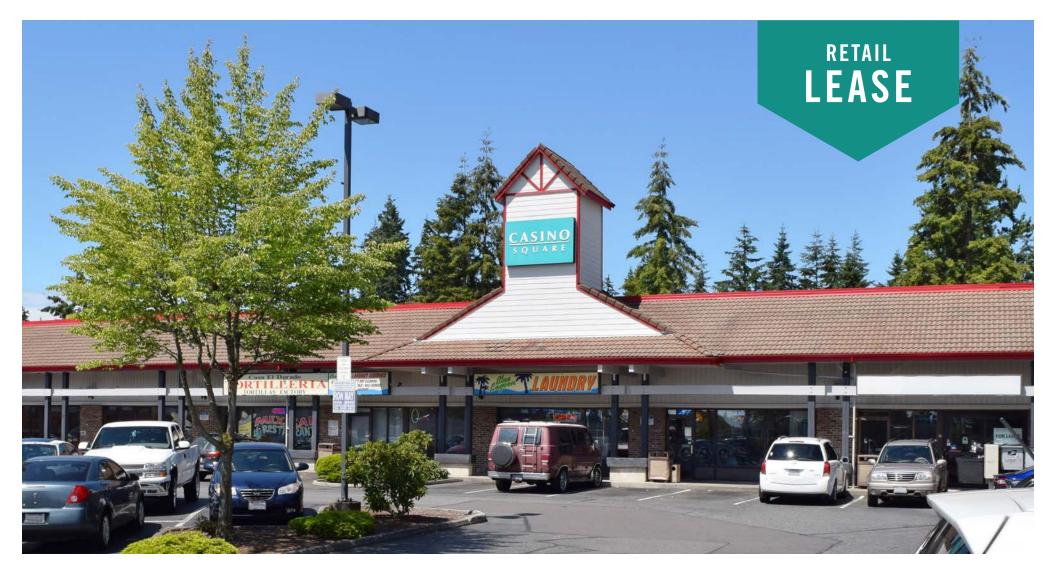

## **CASINO SQUARE SHOPPING CENTER** 205 E Casino Rd | Everett, WA

### FULLY IMPROVED END CAP Retail space

\$16.00/SF, NNN

2,223 SF Available

### **BUILDING DETAILS:**

- Across the Street from Fred Meyer
- 1 Block from High-Traffic Intersection of Evergreen Way
- Motivated Landlord
- Abundant Parking
- Storefront and Street Signage