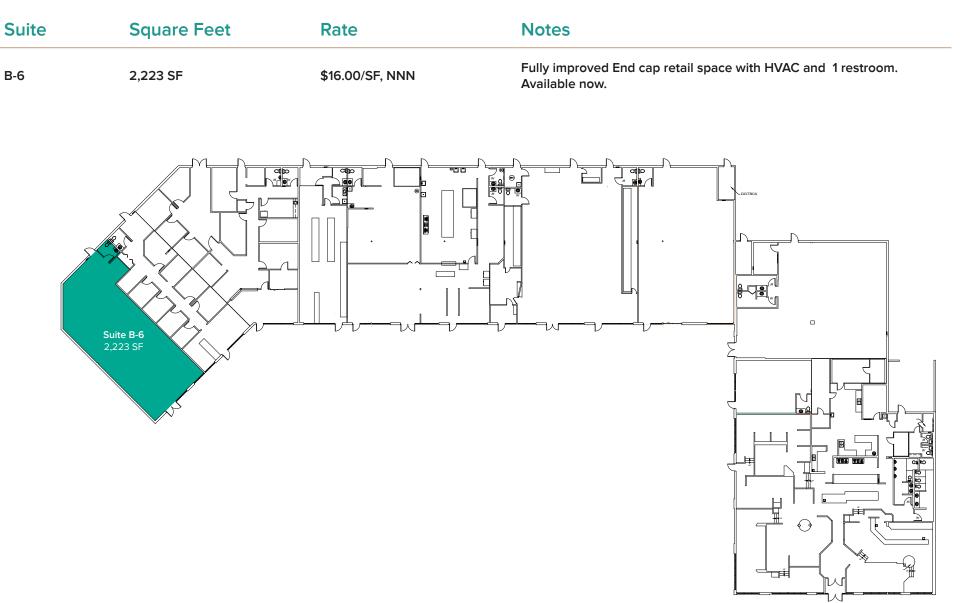

# **FLOOR PLAN**

ROSEN HARBOTTLE

The information provided herein has been obtained from sources believed to be reliable, but no representation or warranty, express or implied, is made with respect to the accuracy or completeness of any such information. Each prospective buyer or tenant should independently investigate, evaluate and verify all information provided herein and any other matters deemed material. Please consult your attorney, tax advisor or other professional advisor. The terms of sale or lease set forth herein are subject to change or withdrawal at any time and without notice.

### FULLY IMPROVED END CAP Retail space

\$16.00/SF, NNN

2,223 SF Available