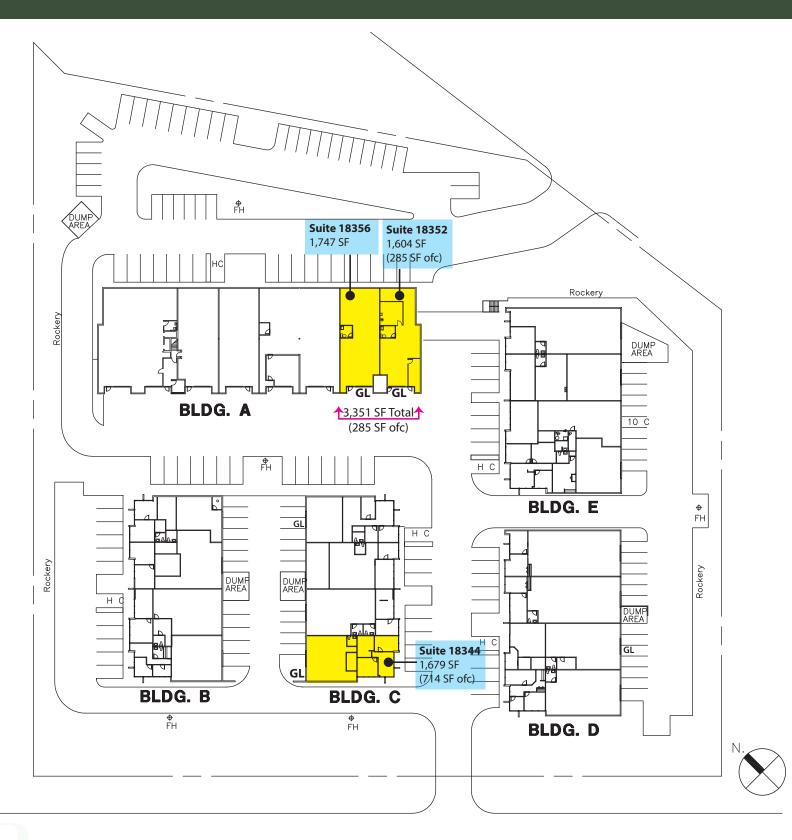

### REDMOND INCUBATOR SPACE

| Suite | Total SF | Office SF | Rent/<br>Month | NNN   | Total/<br>Month | Avail   |
|-------|----------|-----------|----------------|-------|-----------------|---------|
| 18344 | 1,679 SF | 714 SF    | \$1,559        | \$520 | \$2,079         | 3/1/15  |
| 18352 | 1,604 SF | 285 SF    | \$1,242        | \$497 | \$1,739         | 30 days |
| 18356 | 1,747 SF | 0 SF      | \$1,180        | \$542 | \$1,722         | 30 days |

Suites 18352 & 18356 are contiguous for 3,351 SF (285 SF ofc) total.