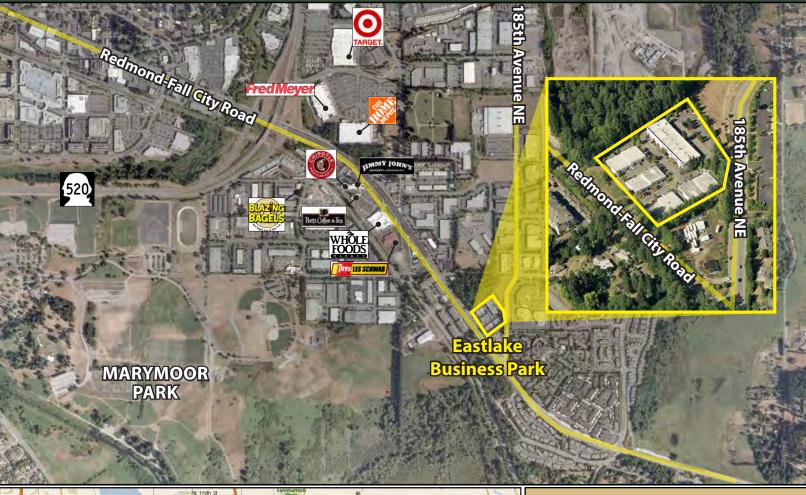

# **EASTLAKE BUSINESS PARK**

18336-18398 Redmond-Fall City Road, Redmond, WA 98052

For more information, contact:

ROSEN~HARBOTTLE
COMMERCIAL REAL ESTATE

#### **FEATURES:**

- \$1.35/SF Ofc | \$0.65/SF Whse (NNN)
- Nearby Amenities Include Home Depot,
   Whole Foods, Chipotle, Jimmy John's & More
- Quick Access to SR 520
- 14' 16' Clear Height
- GL Rollup Door
- Quality Concrete Tilt-Up Construction
- Professional, Business Park Setting