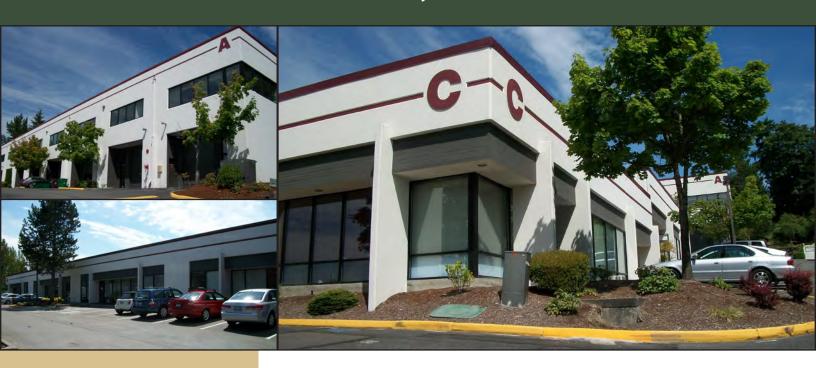

# **EASTLAKE BUSINESS PARK**

18336-18398 Redmond-Fall City Road, Redmond, WA 98052

For more information, contact:

ROSEN~HARBOTTLE
COMMERCIAL REAL ESTATE

#### **FEATURES:**

- \$1.35/SF Ofc | \$0.65/SF Whse (NNN)
- Nearby Amenities Include Home Depot,
   Whole Foods, Chipotle, Jimmy John's & More
- Quick Access to SR 520
- 14' 16' Clear Height
- GL Rollup Door
- Quality Concrete Tilt-Up Construction
- Professional, Business Park Setting