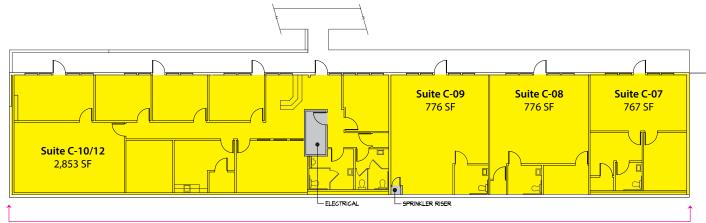

| Building C - 1 <sup>st</sup> Floor |                |  |  |  |  |
|------------------------------------|----------------|--|--|--|--|
| Suite                              | Square Footage |  |  |  |  |
| C-07                               | 767 SF         |  |  |  |  |
| C-08                               | 776 SF         |  |  |  |  |
| C-09                               | 776 SF         |  |  |  |  |
| C-10/12                            | 2,853 SF       |  |  |  |  |
| Contiguous                         | 5,172 SF       |  |  |  |  |

Contiguous: 5,172 SF

Keller Williams | 7525 28th Street W, University Place, WA phone: (253) 460-8640 fax: (253) 460-8650 | www.kw.com

2601-2715 Jahn Avenue NW, Gig Harbor, WA 98335