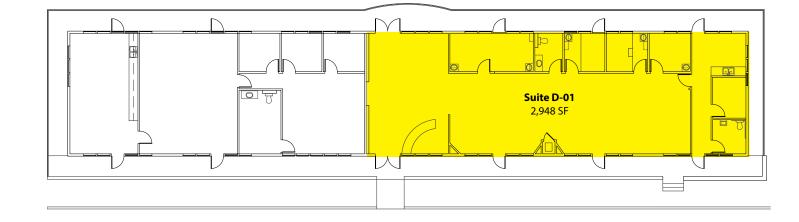

#### **Building D - 2<sup>nd</sup> Floor**

| Suite | Square Footage |  |
|-------|----------------|--|
| D-01  | 2,948 SF       |  |

| Building D - 1 <sup>st</sup> Floor |            |                |   |  |
|------------------------------------|------------|----------------|---|--|
|                                    | Suite      | Square Footage | _ |  |
|                                    | D-07       | 2,279 SF       | _ |  |
|                                    | D-10       | 2,861 SF       | - |  |
|                                    | Contiguous | 5,140 SF       | _ |  |