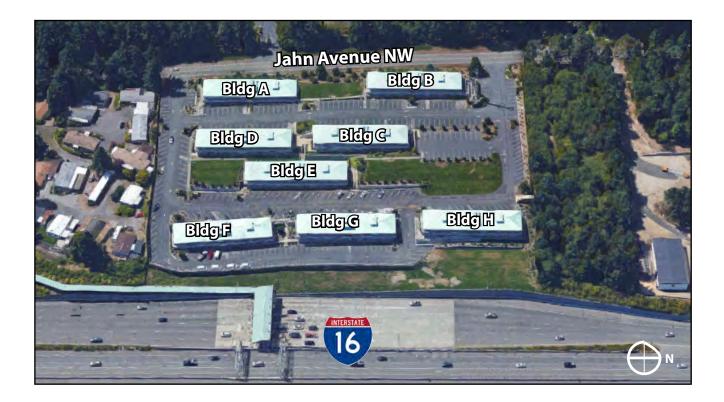

## Keller Williams | 7525 28th Street W, University Place, WA phone: (253) 460-8640 fax: (253) 460-8650 | www.kw.com

2601-2715 Jahn Avenue NW, Gig Harbor, WA 98335

Site Plan

Keller Williams | 7525 28th Street W, University Place, WA phone: (253) 460-8640 fax: (253) 460-8650 | www.kw.com