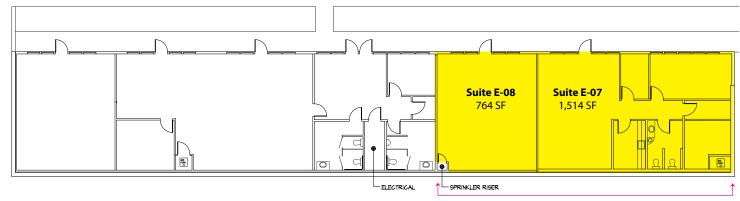

#### **Building E - 1st Floor**

| Suite      | Square Footage |  |
|------------|----------------|--|
| E-07       | 1,514 SF       |  |
| E-08       | 764 SF         |  |
| Contiguous | 2,278SF        |  |

Contiguous: 2,278 SF