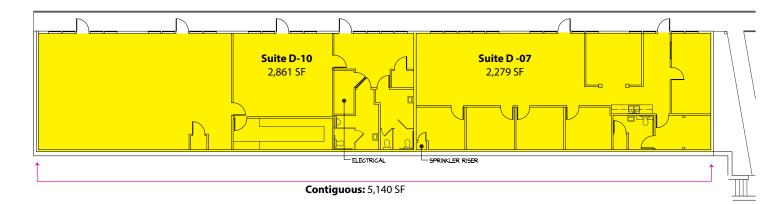

#### **Building D - 2<sup>nd</sup> Floor**

| Suite | Square Footage |  |
|-------|----------------|--|
| D-01  | 2,948 SF       |  |

| Building D - 1 <sup>st</sup> Floor |            |                |   |  |
|------------------------------------|------------|----------------|---|--|
|                                    | Suite      | Square Footage | _ |  |
|                                    | D-07       | 2,279 SF       | _ |  |
|                                    | D-10       | 2,861 SF       | - |  |
|                                    | Contiguous | 5,140 SF       | _ |  |