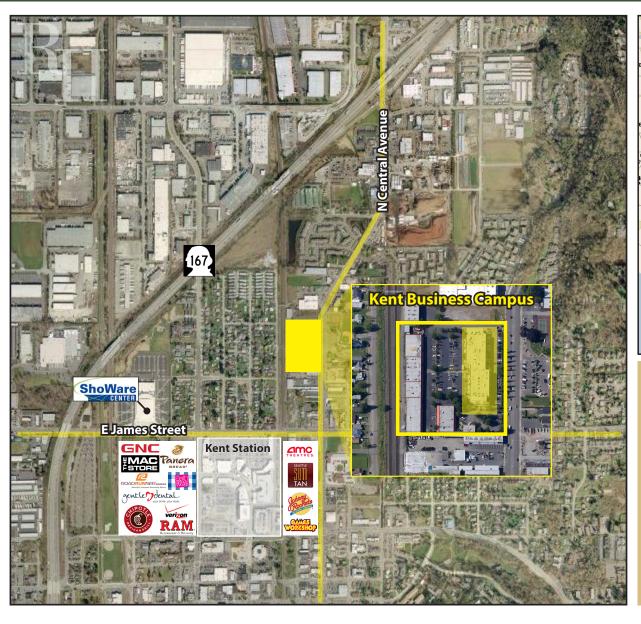

## **KENT BUSINESS CAMPUS**

841 N Central Avenue, Kent, WA 98032

# Office/Tech or Retail Space ~3,000 SF - 10,919 SF

### **FEATURES:**

- \$18.00/SF, NNN
- TI Available
- Custom Suite Sizes Ready for Build Out
- Prominent Signage on N Central Avenue
- Quick Access to SR 167, SR 516 & Downtown Kent
- New Lobby Renovation & Exterior Paint
- Concrete, Steel & Glass Construction