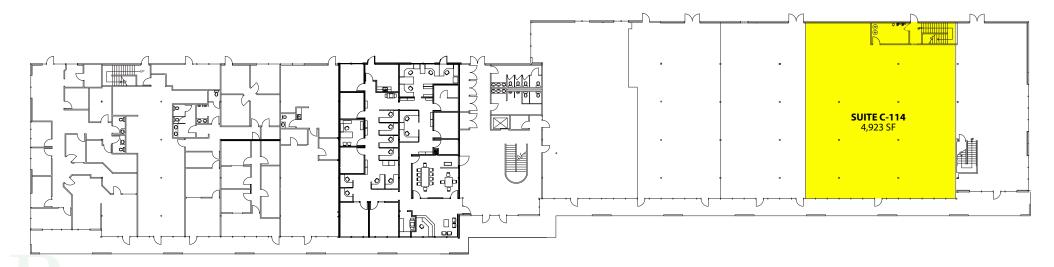

#### **Building C - First Floor**

Rosen~Harbottle Commercial Real Estate | P.O. Box 5003 Bellevue, WA 98009-5003 phone: (425) 454-3030 fax: (425) 454-6705 | www.rosenharbottle.com

The information provided has been obtained from sources believed reliable. While we do not doubt its accuracy, we have not verified and make no guarantee, warranty or representation about it. It is your sole responsibility to independently confirm its accuracy and completeness.