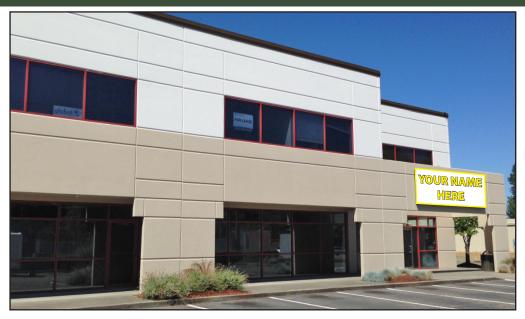

## **KENT BUSINESS CAMPUS**

841 N Central Avenue, Kent, WA 98032

# Office/Tech or Retail Space ~3,000 SF - 10,919 SF

### **FEATURES:**

- \$18.00/SF, NNN
- TI Available
- Custom Suite Sizes Ready for Build Out
- Prominent Signage on N Central Avenue
- Quick Access to SR 167, SR 516 & Downtown Kent
- New Lobby Renovation & Exterior Paint
- Concrete, Steel & Glass Construction